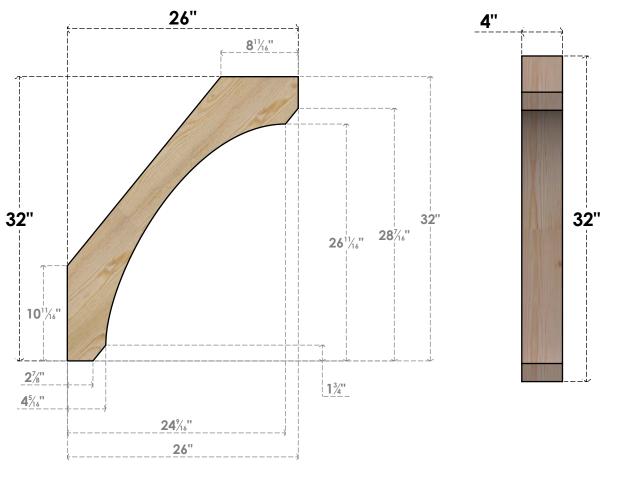

## BRC04X26X32LEC00RDF

4"W X 26"D X 32"H LEGACY ROUGH SAWN BRACE, DOUGLAS FIR

SIDE

**FRONT** 

**EKENA MILLWORK** 2300 WEST MAIN ST. CLARKSVILLE, TX 75426 TOLL FREE: 866-607-0453 WWW.EKENAMILLWORK.COM

## **NOTES**

- 1. INSTALLATION TO BE COMPLETED IN ACCORDANCE WITH MANUFACTURER'S SPECIFICATIONS.
  2. DRAWING MAY NOT BE TO SCALE
- 3. THIS DRAWING IS INTENDED FOR DESIGN AND PLANNING PURPOSES ONLY.
- 4. ALL INFORMATION CONTAINED HEREIN WAS CURRENT AT THE TIME OF DEVELOPMENT BUT MUST BE REVIEWED AND APPROVED BY THE PRODUCT MANUFACTURER TO BE CONSIDERED ACCURATE.
- 5. PRODUCTS ARE NOT KILN DRIED. THIS ITEM IS UNIQUE AND WILL CONTAIN THE NATURAL VARIATIONS THAT THE WOOD SPECIES OFFERS. THIS MAY RESULT IN VARIATIONS UP TO 1/4"