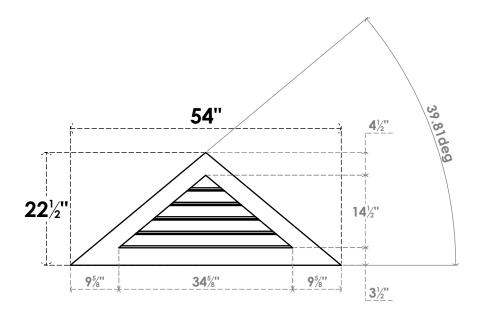

## GVPTR54X2301SF

54"W X 22-1/2"H TRIANGLE SURFACE MOUNT PVC GABLE VENT 10/12 PITCH: FUNCTIONAL, W/ 3-1/2"W X 1"P STANDARD FRAME

**FRONT** 

SIDE

**VENTING AREA: 17.33 SQ IN** LOUVER HEIGHT: 2 7/8"

LOUVER QTY: 5