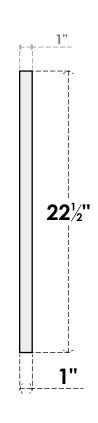

## GVPTR54X2301SF

54"W X 22-1/2"H TRIANGLE SURFACE MOUNT PVC GABLE VENT 10/12 PITCH: FUNCTIONAL, W/ 3-1/2"W X 1"P STANDARD FRAME

**FRONT** 

SIDE

**VENTING AREA: 17.33 SQ IN** LOUVER HEIGHT: 2 7/8"

LOUVER QTY: 5