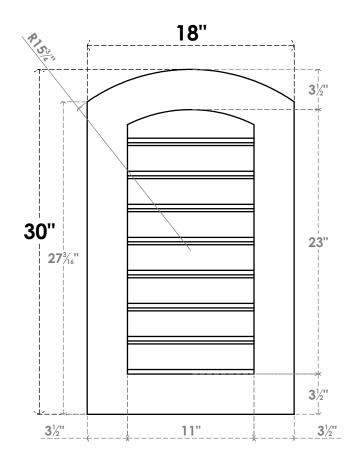

## GVPAR18X3001SF

18"W X 30"H ARCH TOP SURFACE MOUNT PVC GABLE VENT: FUNCTIONAL, W/ 3-1/2"W X 1"P STANDARD FRAME

**FRONT** 

SIDE

**VENTING AREA: 19.25 SQ IN** 

LOUVER HEIGHT: 2 7/8"

LOUVER QTY: 8

EKENA MILLWORK 2300 WEST MAIN ST. CLARKSVILLE, TX 75426 TOLL FREE: 866-607-0453 WWW.EKENAMILLWORK.COM