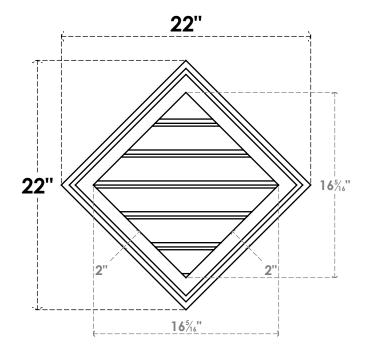

## GVPDI22X2202SF

22"W X 22"H DIAMOND SURFACE MOUNT PVC GABLE VENT: FUNCTIONAL, W/ 2"W X 1-1/2"P **BRICKMOULD FRAME** 

**VENTING AREA: 12.26 SQ IN** 

LOUVER HEIGHT: 2 3/4"

LOUVER QTY: 6

**FRONT** 

SIDE

1. INSTALLATION TO BE COMPLETED IN ACCORDANCE WITH MANUFACTURER'S SPECIFICATIONS.
2. DRAWING MAY NOT BE TO SCALE
3. THIS DRAWING IS INTENDED FOR DESIGN AND PLANNING PURPOSES ONLY.
4. ALL INFORMATION CONTAINED HEREIN WAS CURRENT AT THE TIME OF DEVELOPMENT BUT MUST BE REVIEWED AND APPROVED BY THE PRODUCT MANUFACTURER TO BE CONSIDERED ACCURATE.
5. ARCHITECTURAL GRADE PVC PRODUCTS ARE MADE FROM EXPANDED CELLULAR PVC AND COME NATURALLY WHITE BUT MAY BE