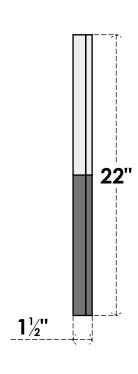

## GVPDI22X2202SF

22"W X 22"H DIAMOND SURFACE MOUNT PVC GABLE VENT: FUNCTIONAL, W/ 2"W X 1-1/2"P **BRICKMOULD FRAME** 

**VENTING AREA: 12.26 SQ IN** 

LOUVER HEIGHT: 2 3/4"

LOUVER QTY: 6

**FRONT** 

SIDE

1. INSTALLATION TO BE COMPLETED IN ACCORDANCE WITH MANUFACTURER'S SPECIFICATIONS.
2. DRAWING MAY NOT BE TO SCALE
3. THIS DRAWING IS INTENDED FOR DESIGN AND PLANNING PURPOSES ONLY.
4. ALL INFORMATION CONTAINED HEREIN WAS CURRENT AT THE TIME OF DEVELOPMENT BUT MUST BE REVIEWED AND APPROVED BY THE PRODUCT MANUFACTURER TO BE CONSIDERED ACCURATE.
5. ARCHITECTURAL GRADE PVC PRODUCTS ARE MADE FROM EXPANDED CELLULAR PVC AND COME NATURALLY WHITE BUT MAY BE