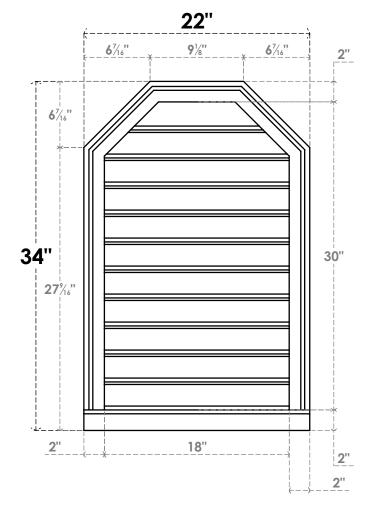

## GVPOT22X3403SF

22"W X 34"H OCTAGONAL TOP SURFACE MOUNT PVC GABLE VENT: FUNCTIONAL, W/ 2"W X 2"P **BRICKMOULD SILL FRAME** 

**VENTING AREA: 43.73 SQ IN** 

LOUVER HEIGHT: 2 3/4"

LOUVER QTY: 11

**FRONT** 

SIDE