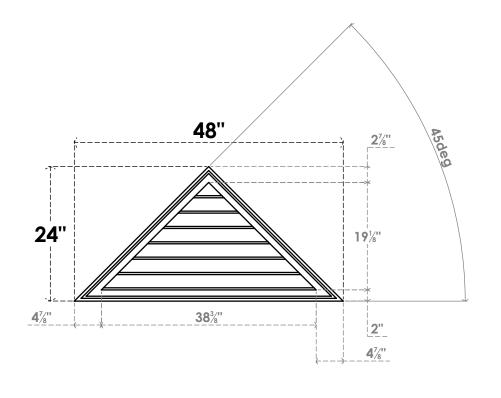

## GVPTR48X2402SN

48"W X 24"H TRIANGLE SURFACE MOUNT PVC GABLE VENT 12/12 PITCH: NON-FUNCTIONAL, W/ 2"W X 1-1/2"P BRICKMOULD FRAME

**FRONT** 

SIDE

LOUVER HEIGHT: 2 3/4" LOUVER QTY: 7

1. INSTALLATION TO BE COMPLETED IN ACCORDANCE WITH MANUFACTURER'S SPECIFICATIONS. 2. DRAWING MAY NOT BE TO SCALE