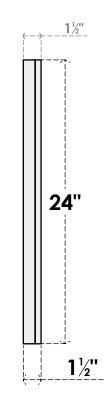

## GVPTR48X2402SN

48"W X 24"H TRIANGLE SURFACE MOUNT PVC GABLE VENT 12/12 PITCH: NON-FUNCTIONAL, W/ 2"W X 1-1/2"P BRICKMOULD FRAME

**FRONT** 

SIDE

LOUVER HEIGHT: 2 3/4" LOUVER QTY: 7

1. INSTALLATION TO BE COMPLETED IN ACCORDANCE WITH MANUFACTURER'S SPECIFICATIONS. 2. DRAWING MAY NOT BE TO SCALE