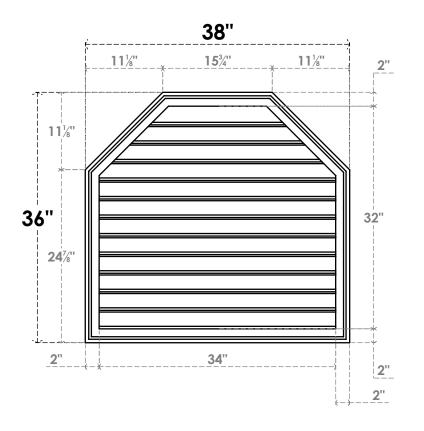

## GVPOT38X3602SF

38"W X 36"H OCTAGONAL TOP SURFACE MOUNT PVC GABLE VENT: FUNCTIONAL, W/ 2"W X 1-1/2"P BRICKMOULD FRAME

**VENTING AREA: 86.56 SQ IN** 

LOUVER HEIGHT: 2 5/8"

LOUVER QTY: 12

**FRONT** 

SIDE

EKENA MILLWORK 2300 WEST MAIN ST. CLARKSVILLE, TX 75426 TOLL FREE: 866-607-0453 WWW.EKENAMILLWORK.COM