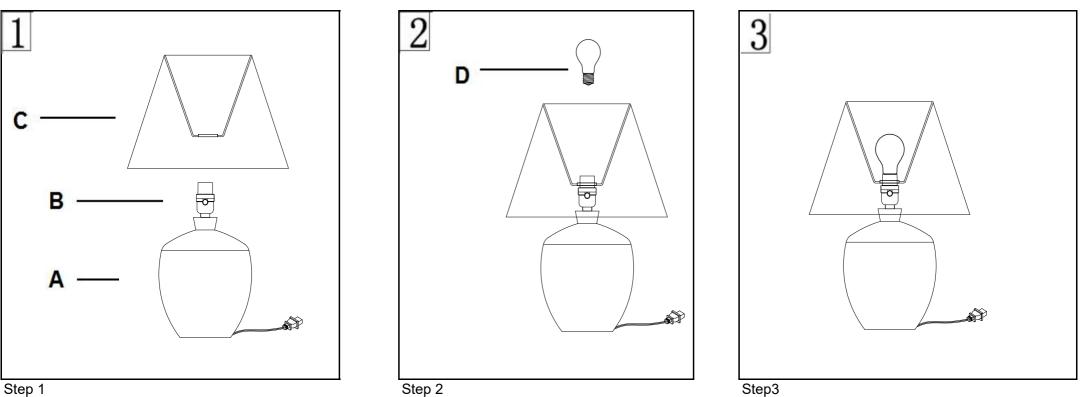

| PIECE | DESCRIPTION | PICTURE | QUANTITY | PIECE | DESCRIPTION | PICTURE | QUANTITY |
|-------|-------------|---------|----------|-------|-------------|---------|----------|
| A     | Lamp base   |         | 1X       | С     | Shade       |         | 1X       |
| В     | Socket      |         | 1X       | D     | Bulb        |         | 1X       |

## PREPARATION

Before beginning assembly of product, make sure all parts are present. Compare parts with package contents list and hardware contents list. If any part is missing or damaged, do not attempt to assemble the product.

#### PLEASE USE ON/OFF TYPE"A" BULB MAX 100-WATT OR LED BULB MAX 12-WATT.THERE IS LED 9-WATT BULB IN THE BOX

Place shade(C) onto the Socket(B).

Step3 Put the light on a level surface to check if everything is stable.