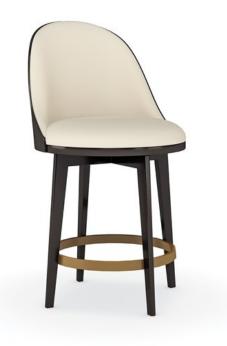

## ANOTHER ROUND COUNTER STOOL

cla-020-311

**COLLECTION:** CARACOLE CLASSIC

**DIMENSIONS:** 22.5W x 23.5D x 39.25H

Luxuriously dressed in an embossed vegan leather, this elegant modern counter stool invites you to linger over coffee and mimosas at the breakfast counter. Features a comfortably curved back in a Dark Chocolate stained wood, perfectly poised on tall tapered legs. A metal hoop in Champagne Gold, set at just the right height for getting in and out, adds shimmer and gives leverage to swivel with ease. Pairs well with elevated desks and workstations.