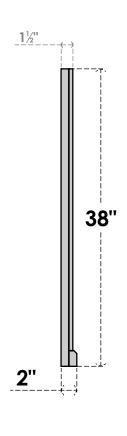

## GVPVE16X3803SF

16"W X 38"H RECTANGLE SURFACE MOUNT PVC GABLE VENT: FUNCTIONAL, W/ 2"W X 2"P **BRICKMOULD SILL FRAME** 

**VENTING AREA: 33 SQ IN** LOUVER HEIGHT: 2 7/8"

LOUVER QTY: 12

**FRONT** 

SIDE

EKENA MILLWORK 2300 WEST MAIN ST. CLARKSVILLE, TX 75426 TOLL FREE: 866-607-0453 WWW.EKENAMILLWORK.COM