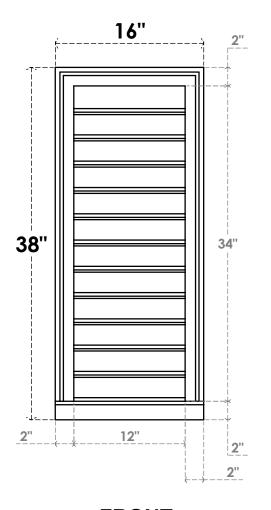

## GVPVE16X3803SF

16"W X 38"H RECTANGLE SURFACE MOUNT PVC GABLE VENT: FUNCTIONAL, W/ 2"W X 2"P **BRICKMOULD SILL FRAME** 

**VENTING AREA: 33 SQ IN** LOUVER HEIGHT: 2 7/8"

LOUVER QTY: 12

**FRONT** 

SIDE

EKENA MILLWORK 2300 WEST MAIN ST. CLARKSVILLE, TX 75426 TOLL FREE: 866-607-0453 WWW.EKENAMILLWORK.COM