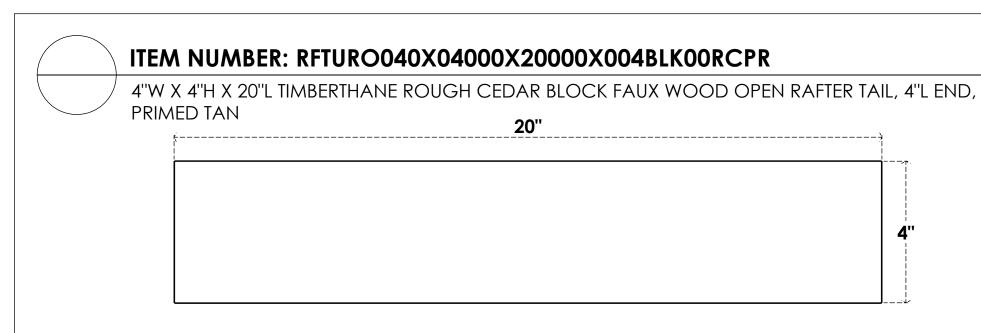

## SIDE PROFILE



## **FRONT PROFILE**

## **ISOMETRIC**

GENERATED DATE: 03/02/2023



**EKENA MILLWORK** 2300 WEST MAIN ST. CLARKSVILLE, TX 75426 TOLL FREE: 866-607-0453 WWW.EKENAMILLWORK.COM

1. INSTALLATION TO BE COMPLETED IN ACCORDANCE WITH MANUFACTURER'S SPECIFICATIONS.
2. DRAWING MAY NOT BE TO SCALE
3. THIS DRAWING IS INTENDED FOR DESIGN AND PLANNING PURPOSES ONLY.
4. ALL INFORMATION CONTAINED HEREIN WAS CURRENT AT THE TIME OF DEVELOPMENT BUT MUST BE REVIEWED AND APPROVED BY THE PRODUCT MANUFACTURER TO BE CONSIDERED ACCURATE.

5. TIMBERTHANE ARCHITECTURAL PRODUCTS ARE MADE FROM HIGH DENSITY URETHANE AND COME FACTORY PRIMED