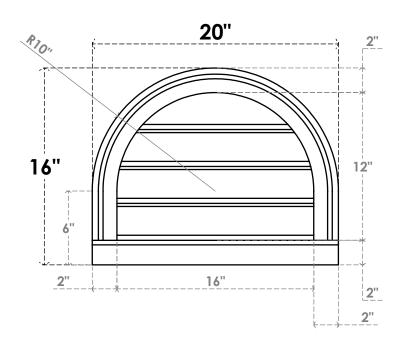

## GVPRT20X1603SF

20"W X 16"H ROUND TOP SURFACE MOUNT PVC GABLE VENT: FUNCTIONAL, W/ 2"W X 2"P **BRICKMOULD SILL FRAME** 

**VENTING AREA: 11.16 SQ IN** 

LOUVER HEIGHT: 3"

LOUVER QTY: 4

**FRONT** 

SIDE

1. INSTALLATION TO BE COMPLETED IN ACCORDANCE WITH MANUFACTURER'S SPECIFICATIONS. 2. DRAWING MAY NOT BE TO SCALE