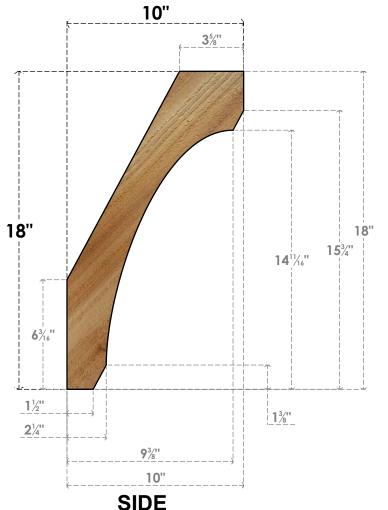

## BRC04X10X18LEC00RWR

4"W X 10"D X 18"H LEGACY ROUGH SAWN BRACE, WESTERN RED CEDAR

**FRONT** 

**EKENA MILLWORK** 2300 WEST MAIN ST. CLARKSVILLE, TX 75426 TOLL FREE: 866-607-0453 WWW.EKENAMILLWORK.COM