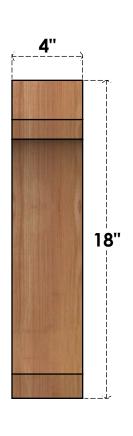

## BRC04X10X18LEC00RWR

4"W X 10"D X 18"H LEGACY ROUGH SAWN BRACE, WESTERN RED CEDAR

**FRONT** 

**EKENA MILLWORK** 2300 WEST MAIN ST. CLARKSVILLE, TX 75426 TOLL FREE: 866-607-0453 WWW.EKENAMILLWORK.COM