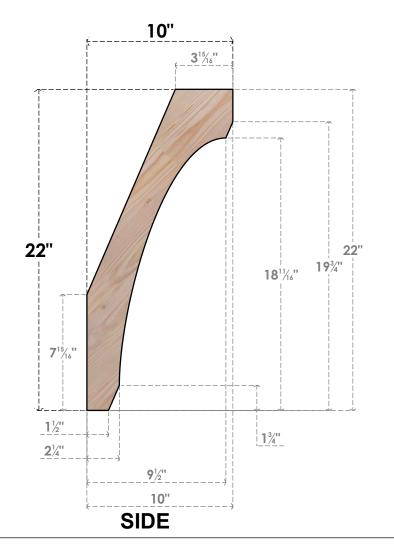

## BRC06X10X22LEC00SDF

5 1/2"W X 10"D X 22"H LEGACY SMOOTH BRACE, DOUGLAS FIR







## **FRONT**



**EKENA MILLWORK** 2300 WEST MAIN ST. CLARKSVILLE, TX 75426 TOLL FREE: 866-607-0453 WWW.EKENAMILLWORK.COM

## **NOTES**

- 1. INSTALLATION TO BE COMPLETED IN ACCORDANCE WITH MANUFACTURER'S SPECIFICATIONS. 2. DRAWING MAY NOT BE TO SCALE
- 3. THIS DRAWING IS INTENDED FOR DESIGN AND PLANNING PURPOSES ONLY.
- 4. ALL INFORMATION CONTAINED HEREIN WAS CURRENT AT THE TIME OF DEVELOPMENT BUT MUST BE REVIEWED AND APPROVED BY THE PRODUCT MANUFACTURER TO BE CONSIDERED ACCURATE.
- 5. PRODUCTS ARE NOT KILN DRIED. THIS ITEM IS UNIQUE AND WILL CONTAIN THE NATURAL VARIATIONS THAT THE WOOD SPECIES OFFERS. THIS MAY RESULT IN VARIATIONS UP TO 1/4"

Revision Date: 06/18/2021