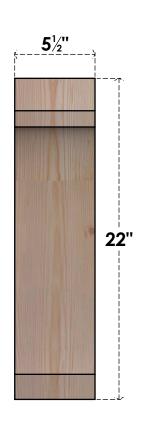

## BRC06X10X22LEC00SDF

5 1/2"W X 10"D X 22"H LEGACY SMOOTH BRACE, DOUGLAS FIR

## **FRONT**

**EKENA MILLWORK** 2300 WEST MAIN ST. CLARKSVILLE, TX 75426 TOLL FREE: 866-607-0453 WWW.EKENAMILLWORK.COM