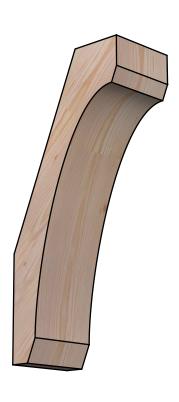

## BRC06X10X22LEC00SDF

5 1/2"W X 10"D X 22"H LEGACY SMOOTH BRACE, DOUGLAS FIR







## **FRONT**



**EKENA MILLWORK** 2300 WEST MAIN ST. CLARKSVILLE, TX 75426 TOLL FREE: 866-607-0453 WWW.EKENAMILLWORK.COM

## **NOTES**

- 1. INSTALLATION TO BE COMPLETED IN ACCORDANCE WITH MANUFACTURER'S SPECIFICATIONS. 2. DRAWING MAY NOT BE TO SCALE
- 3. THIS DRAWING IS INTENDED FOR DESIGN AND PLANNING PURPOSES ONLY.
- 4. ALL INFORMATION CONTAINED HEREIN WAS CURRENT AT THE TIME OF DEVELOPMENT BUT MUST BE REVIEWED AND APPROVED BY THE PRODUCT MANUFACTURER TO BE CONSIDERED ACCURATE.
- 5. PRODUCTS ARE NOT KILN DRIED. THIS ITEM IS UNIQUE AND WILL CONTAIN THE NATURAL VARIATIONS THAT THE WOOD SPECIES OFFERS. THIS MAY RESULT IN VARIATIONS UP TO 1/4"

Revision Date: 06/18/2021