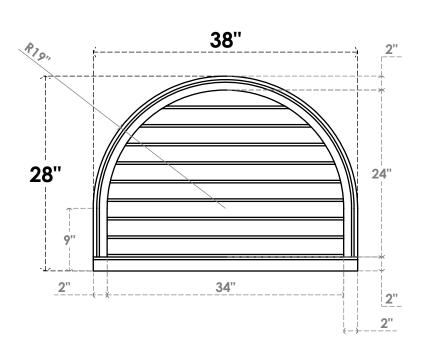

## GVPRT38X2803SN

38"W X 28"H ROUND TOP SURFACE MOUNT PVC GABLE VENT: NON-FUNCTIONAL, W/ 2"W X 2"P **BRICKMOULD SILL FRAME** 

**FRONT** 

SIDE

LOUVER HEIGHT: 2 5/8"

LOUVER QTY: 9

1. INSTALLATION TO BE COMPLETED IN ACCORDANCE WITH MANUFACTURER'S SPECIFICATIONS. 2. DRAWING MAY NOT BE TO SCALE