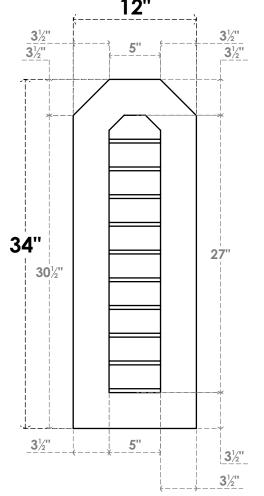

## GVPOT12X3401SN

12"W X 34"H OCTAGONAL TOP SURFACE MOUNT PVC GABLE VENT: NON-FUNCTIONAL, W/ 3-1/2"W X 1"P STANDARD FRAME **12**"

LOUVER HEIGHT: 2 3/4"

LOUVER QTY: 10

**FRONT** 

**NOTES** 

SIDE

EKENA MILLWORK 2300 WEST MAIN ST. CLARKSVILLE, TX 75426 TOLL FREE: 866-607-0453 WWW.EKENAMILLWORK.COM