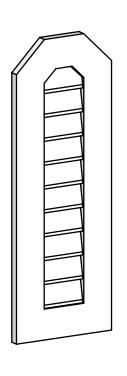

## GVPOT12X3401SN

12"W X 34"H OCTAGONAL TOP SURFACE MOUNT PVC GABLE VENT: NON-FUNCTIONAL, W/ 3-1/2"W X 1"P STANDARD FRAME **12**"

LOUVER HEIGHT: 2 3/4"

LOUVER QTY: 10

**FRONT** 

**NOTES** 

SIDE

EKENA MILLWORK 2300 WEST MAIN ST. CLARKSVILLE, TX 75426 TOLL FREE: 866-607-0453 WWW.EKENAMILLWORK.COM