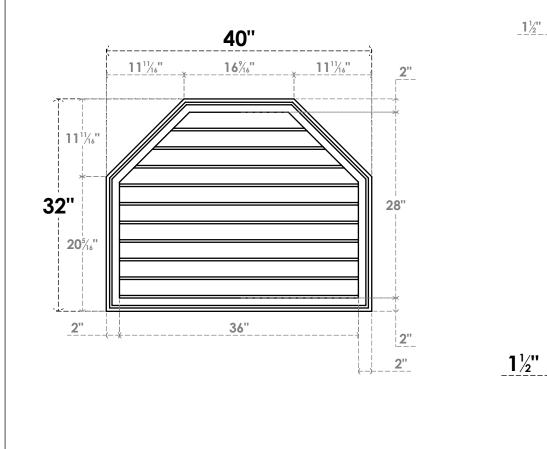

## GVPOT40X3202SN

40"W X 32"H OCTAGONAL TOP SURFACE MOUNT PVC GABLE VENT: NON-FUNCTIONAL, W/ 2"W X 1-1/2"P BRICKMOULD FRAME

32"

FRONT

LOUVER HEIGHT: 2 3/4" LOUVER QTY: 10

NOTES 1. INSTALLATION TO BE COMPLETED IN ACCORDANCE WITH MANUFACTURER'S SPECIFICATIONS. 2. DRAWING MAY NOT BE TO SCALE

SIDE

3. THIS DRAWING IS INTENDED FOR DESIGN AND PLANNING PURPOSES ONLY.

4. ALL INFORMATION CONTAINED HEREIN WAS CURRENT AT THE TIME OF DEVELOPMENT BUT MUST BE REVIEWED AND APPROVED BY THE PRODUCT MANUFACTURER TO BE CONSIDERED ACCURATE. 5. ARCHITECTURAL GRADE PVC PRODUCTS ARE MADE FROM EXPANDED CELLULAR PVC AND COME NATURALLY WHITE BUT MAY BE