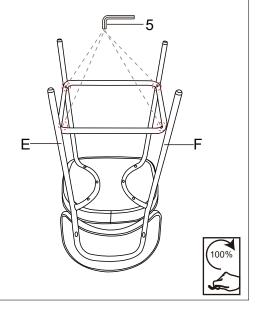

#### STEP 6

To level the chair, stand the chair up on a flat surface and tighten all the screws(1) by using Allen Key(5).

Created date : 12/12/2024 Revised date : 12/12/2024

**COLLECTION: BLYTHE** 

ITEM NO: SAF202-BS BLYTHE COUNTER CHAIR (2PER CARTON)