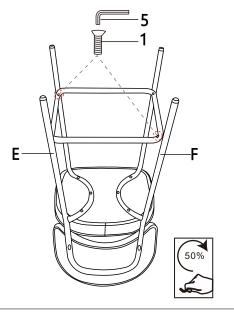

#### STEP 4

Place the chair on a soft and clean surface, Assemble the foot rest(D) to the right leg(E) and left leg(F) by using Allen Key (5) with screws (1), firstly install a opposite corners of the footrest. Attention: DO NOT TIGHTEN THE SCREWS

#### STEP 5

Place the chair on a soft and clean surface, Assemble the foot rest(D) to the right leg(E) and left leg(F) by using Allen Key (5) with screws (1), secondly install the other one opposite corners of the footrest.

Attention: DO NOT TIGHTEN THE SCREWS