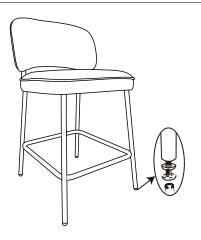

#### STEP 7

To level the chair at last, stand the assembled chair up on a flat surface, please adjust the glide tacks up and down till the chair balance if no balance before.

Adjust the glide tacks up and down till chair balance.

#### STEP8

Repeat STEP 1 through STEP7 to assemble the other chairs

**Fully Assembled Chair**