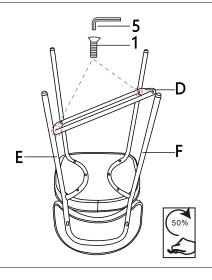

#### STEP 4

Place the chair on a soft and clean surface, Assemble the foot rest(D) to the right leg(E) and left leg(F) by using Allen Key (5) with screws (1), firstly install a opposite corners of the footrest. Attention: DO NOT TIGHTEN THE SCREWS

#### STEP 5

Place the chair on a soft and clean surface, Assemble the foot rest(D) to the right leg(E) and left leg(F) by using Allen Key (5) with screws (1), secondly install the other one opposite corners of the footrest.

Attention: DO NOT TIGHTEN THE SCREWS