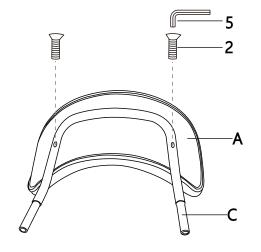

#### STEP 1

Place the back cushion (A) on a soft and clean surface, Assemble the backrest link(C) to the back cushion(A) by using the Allen Key(5) wit h screws(2)