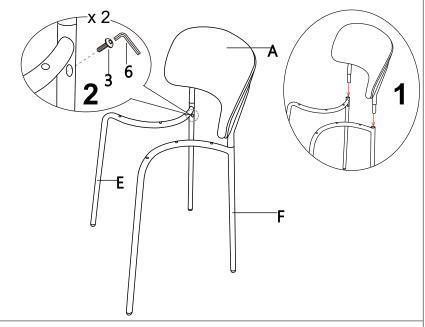

#### STEP 2

Place the assembled backrest on a soft and clean surface, Assemble the assembled backrest to right leg(E) and left leg(F) by using Allen Key(6) with screws(3)