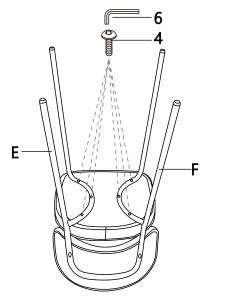

#### STEP 3

Place the seat cushion(B) on a soft and clean surface, Assemble the chair to the seat cushion(B) by using Allen Key(6) with screws(4)

Created date: 12/12/2024 Revised date: 12/12/2024

MADE IN CHINA PAGE: 2 OF 4