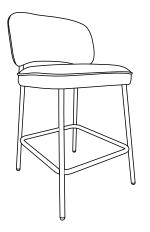

#### STEP8

Repeat STEP 1 through STEP7 to assemble the other chairs

**Fully Assembled Chair**