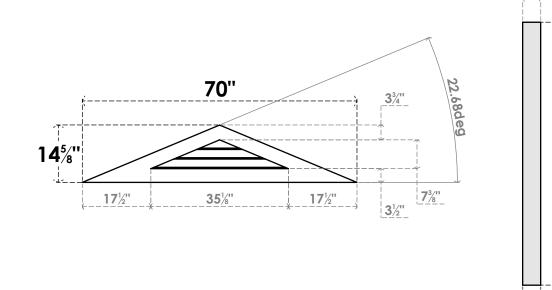

GVPTR70X1501SN

70"W X 14-5/8"H TRIANGLE SURFACE MOUNT PVC GABLE VENT 5/12 PITCH: NON-FUNCTIONAL, W/ 3-1/2"W X 1"P STANDARD FRAME

1"

14%"

1"

LOUVER HEIGHT: 2 1/2" LOUVER QTY: 3

NOTES

SIDE