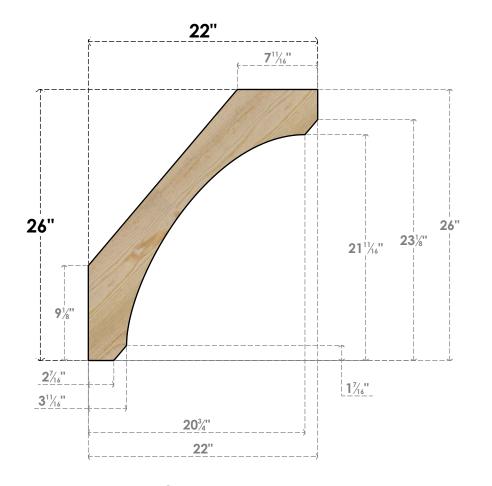

## BRC04X22X26LEC00RDF

4"W X 22"D X 26"H LEGACY ROUGH SAWN BRACE, DOUGLAS FIR

SIDE

## **NOTES**

- 1. INSTALLATION TO BE COMPLETED IN ACCORDANCE WITH MANUFACTURER'S SPECIFICATIONS.
  2. DRAWING MAY NOT BE TO SCALE
- 3. THIS DRAWING IS INTENDED FOR DESIGN AND PLANNING PURPOSES ONLY.
- 4. ALL INFORMATION CONTAINED HEREIN WAS CURRENT AT THE TIME OF DEVELOPMENT BUT MUST BE REVIEWED AND APPROVED BY THE PRODUCT MANUFACTURER TO BE CONSIDERED ACCURATE.
- 5. PRODUCTS ARE NOT KILN DRIED. THIS ITEM IS UNIQUE AND WILL CONTAIN THE NATURAL VARIATIONS THAT THE WOOD SPECIES OFFERS. THIS MAY RESULT IN VARIATIONS UP TO 1/4"