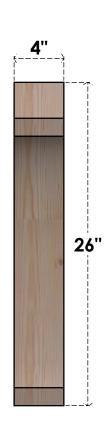

## BRC04X22X26LEC00RDF

4"W X 22"D X 26"H LEGACY ROUGH SAWN BRACE, DOUGLAS FIR

SIDE

## **FRONT**

**EKENA MILLWORK** 2300 WEST MAIN ST. CLARKSVILLE, TX 75426 TOLL FREE: 866-607-0453 WWW.EKENAMILLWORK.COM