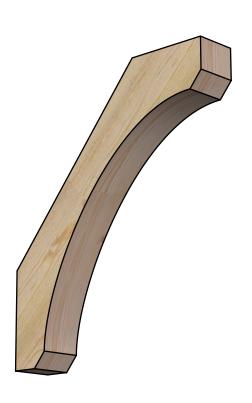

## BRC04X22X26LEC00RDF

4"W X 22"D X 26"H LEGACY ROUGH SAWN BRACE, DOUGLAS FIR

SIDE