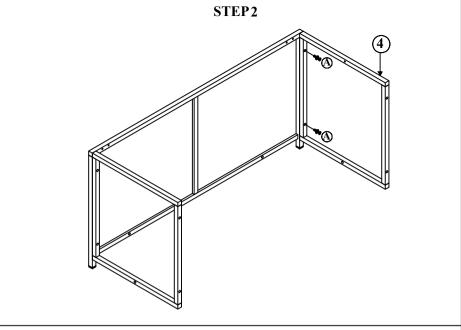

STEP 1: Connect Back Frame (5) & Left Side Frame (3), tighten Allen Bolt (A), STEP 2: Connect The Part from Step 1 & Right side Frame (4), tighten Allen Flat Washer (H) with Allen Key (K)

Bolt (A), Flat Washer (H) with Allen Key (K)