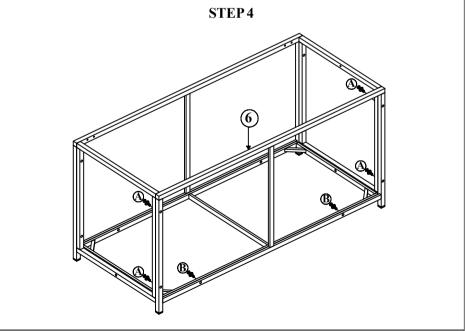

(B), Flat Washer (H) with Allen Key (K) 3-5

STEP 5: Connect Top Frame (1) with Hinger (E), tighten Allen Bolt (C), Flat Washer (H) with Allen Key (K)

STEP 6: Connect Hinger (E) with Back Frame (5), tighten Allen Bolt (C), Flat Washer (H) with Allen Key (K)