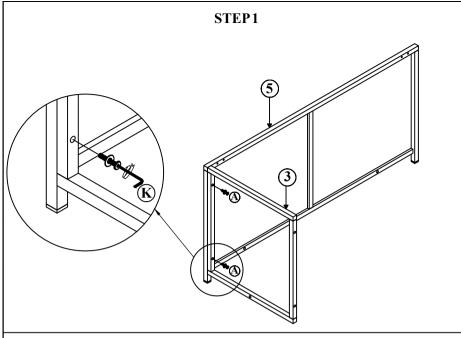

STEP 1: Connect Back Frame (5) & Left Side Frame (3), tighten Allen Bolt (A), STEP 2: Connect The Part from Step 1 & Right side Frame (4), tighten Allen Flat Washer (H) with Allen Key (K)

Bolt (A), Flat Washer (H) with Allen Key (K)