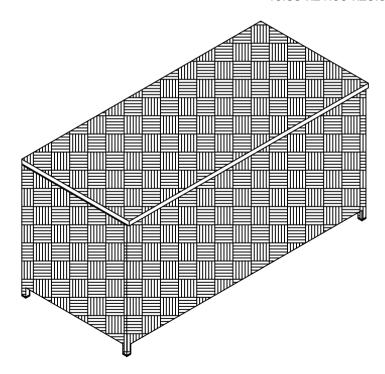

Weight Capacity: 275 lbs (single seat)

550 lbs (two person seat)

Warning: Do not stand on bench

Warning: Do not over torque bolts/screws

Product Dimension: 46.85"x21.06"x23.03"H (Cushion Box)