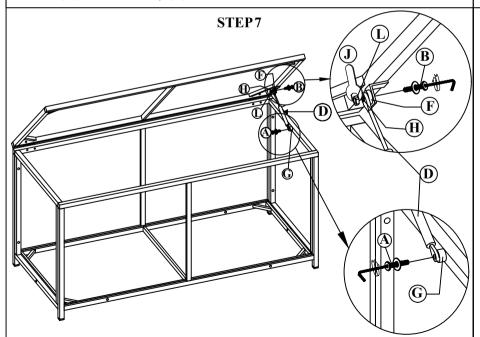

STEP 7: Connect The Part from step 6 & Gaslift (D), tighten Allen Bolt (A),(B), STEP 8: Put Cushion Cover into Cushion Box to finish Box . Flat Washer (H), Washer (F), (G) & Allen Key (K), Key (J), Nut (L).