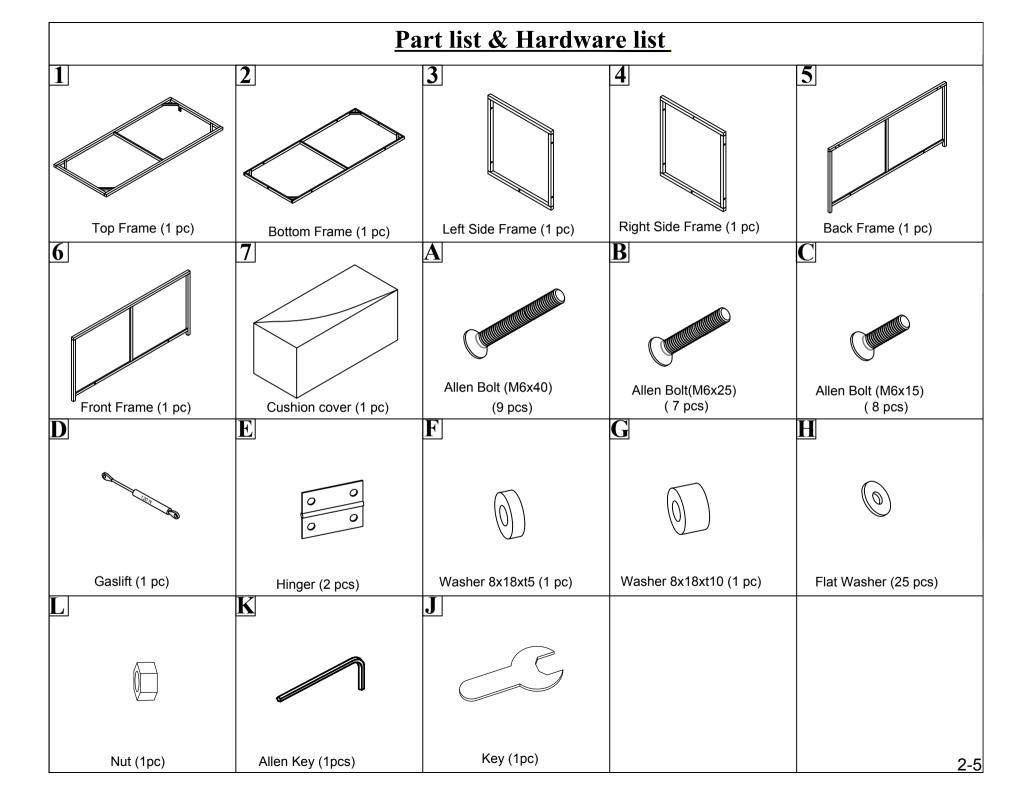

## Part List and Hardware List

| PIECE | DESCRIPTION        | PICTURE    | QUANTITY |
|-------|--------------------|------------|----------|
| 1     | Top Frame          | $\Diamond$ | 1X       |
| 2     | Bottom Frame       | $\Diamond$ | 1X       |
| 3     | Left Side Frame    | 0          | 1X       |
| 4     | Right Side Frame   | Ú          | 1X       |
| 5     | Back Frame         |            | 1X       |
| 6     | Front Frame        |            | 1X       |
| 7     | Cushion cover      |            | 1X       |
| Α     | Allen Bolt (M6x40) | 0          | 9X       |
| В     | Allen Bolt (M6x25) | 0          | 7X       |
| С     | Allen Bolt (M6x15) | <b>)</b> — | 8X       |
| D     | Gaslift            |            | 1X       |
| Е     | Hinger             |            | 2X       |
| F     | Washer 8x18xt5     | <b>Ø</b>   | 1X       |
| G     | Washer 8x18xt10    | <b>O</b>   | 1X       |
| Н     | Flat Washer        | 0          | 25X      |
| L     | Nut                | Œ          | 1X       |
| K     | Allen Key          |            | 1X       |
| J     | Key                | 3          | 1X       |