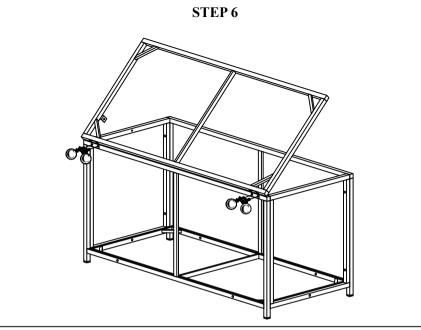

(B), Flat Washer (H) with Allen Key (K) 3-5

STEP 5: Connect Top Frame (1) with Hinger (E), tighten Allen Bolt (C), Flat Washer (H) with Allen Key (K)

STEP 6: Connect Hinger (E) with Back Frame (5), tighten Allen Bolt (C), Flat Washer (H) with Allen Key (K)

STEP 7: Connect The Part from step 6 & Gaslift (D), tighten Allen Bolt (A),(B), STEP 8: Put Cushion Cover into Cushion Box to finish Box . Flat Washer (H), Washer (F), (G) & Allen Key (K), Key (J), Nut (L).