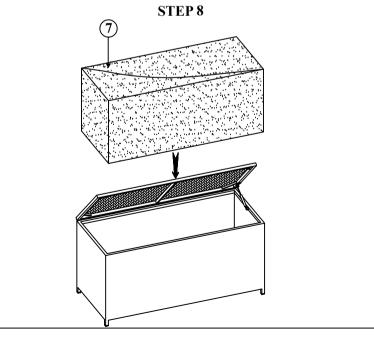

STEP 7: Connect The Part from step 6 & Gaslift (D), tighten Allen Bolt (A),(B), STEP 8: Put Cushion Cover into Cushion Box to finish Box . Flat Washer (H), Washer (F), (G) & Allen Key (K), Key (J), Nut (L).