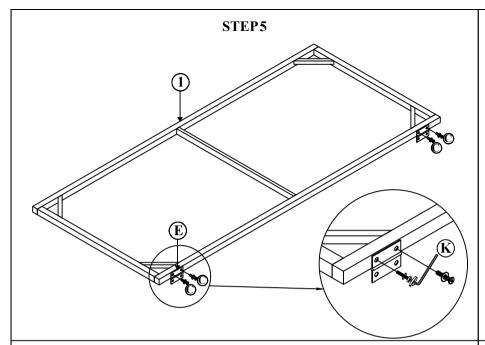

(B), Flat Washer (H) with Allen Key (K) 3-5

STEP 5: Connect Top Frame (1) with Hinger (E), tighten Allen Bolt (C), Flat Washer (H) with Allen Key (K)

STEP 6: Connect Hinger (E) with Back Frame (5), tighten Allen Bolt (C), Flat Washer (H) with Allen Key (K)