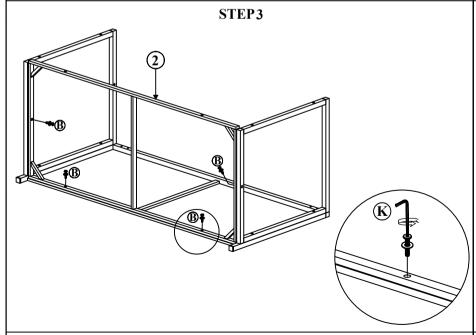

STEP 1: Connect Back Frame (5) & Left Side Frame (3), tighten Allen Bolt (A), STEP 2: Connect The Part from Step 1 & Right side Frame (4), tighten Allen Flat Washer (H) with Allen Key (K)

Bolt (A), Flat Washer (H) with Allen Key (K)

(B), Flat Washer (H) with Allen Key (K) 3-5

STEP 5: Connect Top Frame (1) with Hinger (E), tighten Allen Bolt (C), Flat Washer (H) with Allen Key (K)

STEP 6: Connect Hinger (E) with Back Frame (5), tighten Allen Bolt (C), Flat Washer (H) with Allen Key (K)