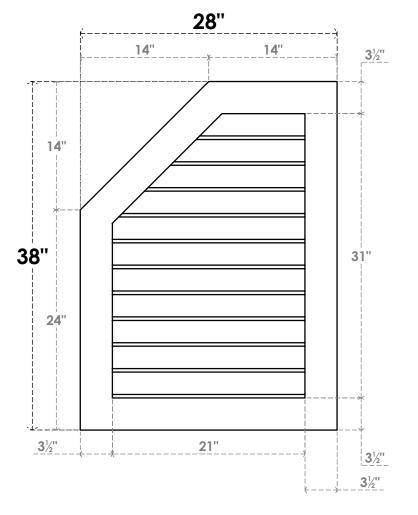

## GVPOL28X3801SN

28"W X 38"H HALF OCTAGON TOP LEFT SURFACE MOUNT PVC GABLE VENT: NON-FUNCTIONAL, W/ 3-1/2"W X 1"P STANDARD FRAME

**FRONT** 

SIDE

LOUVER HEIGHT: 2 7/8" LOUVER QTY: 11

EKENA MILLWORK 2300 WEST MAIN ST. CLARKSVILLE, TX 75426 TOLL FREE: 866-607-0453 WWW.EKENAMILLWORK.COM