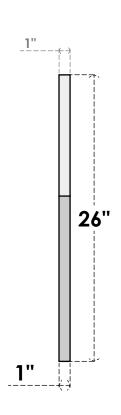

## **GVPOL22X2601SF**

22"W X 26"H HALF OCTAGON TOP LEFT SURFACE MOUNT PVC GABLE VENT: FUNCTIONAL, W/ 3-1/2"W X 1"P STANDARD FRAME

**FRONT** 

SIDE

**VENTING AREA: 19.86 SQ IN** LOUVER HEIGHT: 2 3/4"

LOUVER QTY: 7