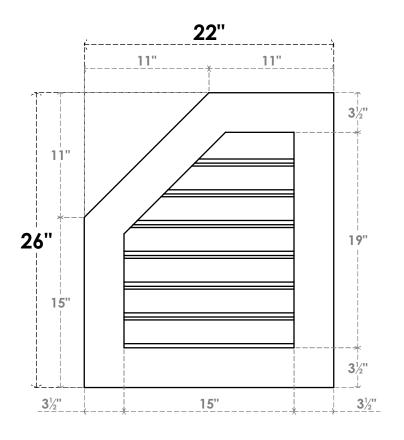

## **GVPOL22X2601SF**

22"W X 26"H HALF OCTAGON TOP LEFT SURFACE MOUNT PVC GABLE VENT: FUNCTIONAL, W/ 3-1/2"W X 1"P STANDARD FRAME

**FRONT** 

SIDE

**VENTING AREA: 19.86 SQ IN** LOUVER HEIGHT: 2 3/4"

LOUVER QTY: 7