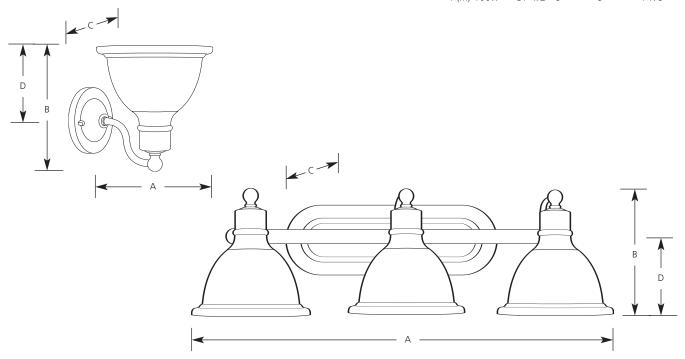

## **Dimensions (Inches)**

|         | Finish                   | Lamping    | Α      | В | C     | D     | _ |
|---------|--------------------------|------------|--------|---|-------|-------|---|
| Brushed | Polished Antique Cobble- | 1 (m) 100w | 7-5/8  | 8 | 8-1/4 | 5     |   |
| Nickel  | Chrome Bronze stone      | 2 (m) 100w | 17-1/2 | 8 | 9     | 4-7/8 |   |
|         |                          | 3 (m) 100w | 27-1/2 | 8 | 9     | 4-7/8 |   |
|         |                          | 4 (m) 100w | 37-1/2 | 8 | 9     | 4-7/8 |   |