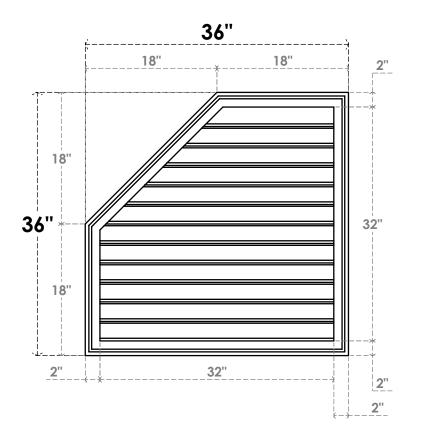

## GVPOL36X3602SF

36"W X 36"H HALF OCTAGON TOP LEFT SURFACE MOUNT PVC GABLE VENT: FUNCTIONAL, W/ 2"W X 1-1/2"P BRICKMOULD FRAME

**VENTING AREA: 76.76 SQ IN** LOUVER HEIGHT: 2 5/8" LOUVER QTY: 12

**FRONT** 