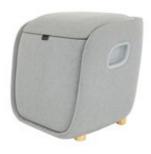

# A massager hidden as an ottoman

With its tasteful modern design no one will even know it's a massager, it seamlessly blends into your living room decor.

# Modern Contemporary Design Seamlessly blends into your homes decor

The simple and modern design matches any types of room, the rei can be used as a stool or ottoman.