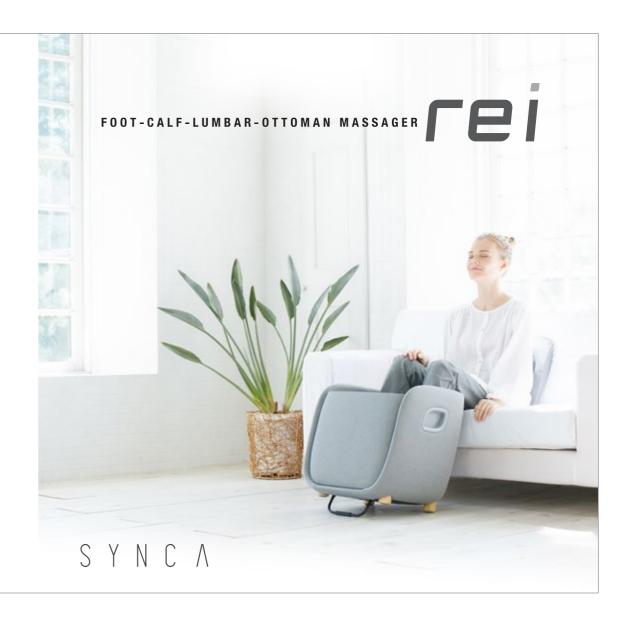

# Relaxation in the home

The compact and stylish SYNCA Foot-Calf-Lumbar-Ottoman Massager goes with most modern interiors. Place it by the sofa or chair and you can relax and refresh even if you only have a little time. A sophisticate and compact design the SYNCA massager only requires a small footprint.