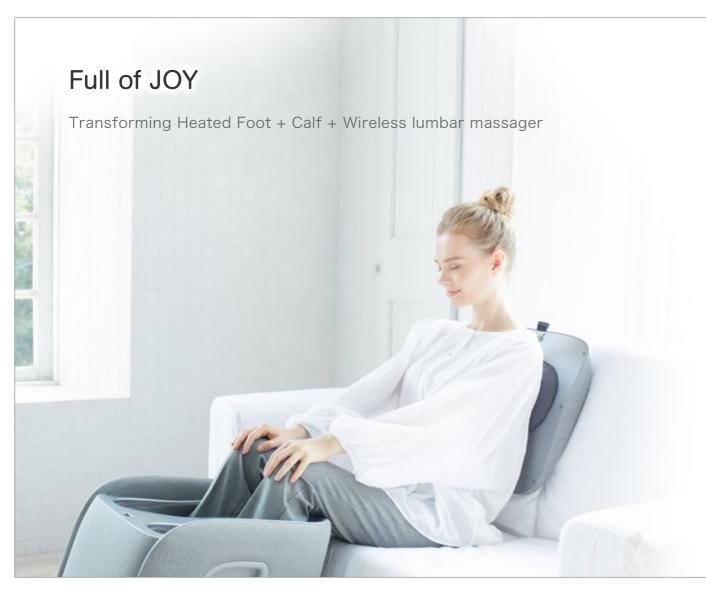

# Wireless Lumbar Massage

Just lift off the lid and slide it behind you to deliver heated relaxing lumbar massage to reduce muscle stiffness in the lower back.

● Wireless ● 2600mA Long lasting ● Lithium batteries ● Heater