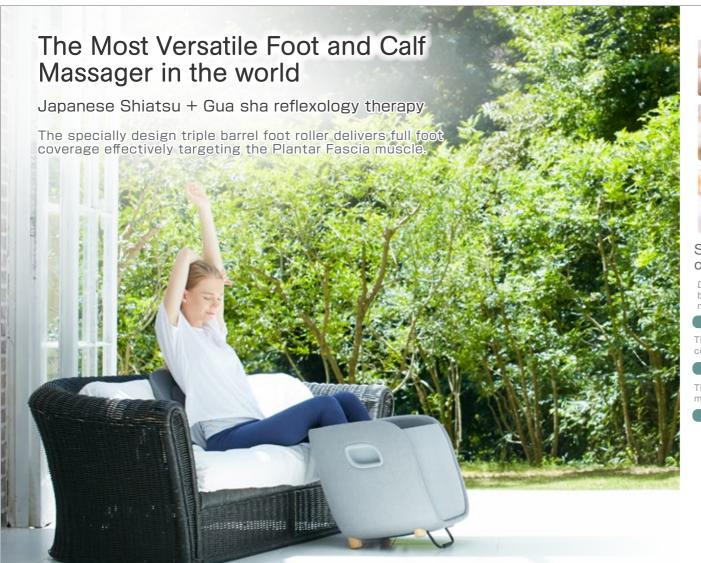

# A massager hidden as an ottoman

With its tasteful modern design no one will even know it's a massager, it seamlessly blends into your living room decor.

# Modern Contemporary Design Seamlessly blends into your homes decor

The simple and modern design matches any types of room, the rei can be used as a stool or ottoman.

# Relaxation in the home

The compact and stylish SYNCA Foot-Calf-Lumbar-Ottoman Massager goes with most modern interiors. Place it by the sofa or chair and you can relax and refresh even if you only have a little time. A sophisticate and compact design the SYNCA massager only requires a small footprint.