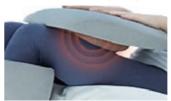

# Wireless Lumbar Massage

Just lift off the lid and slide it behind you to deliver heated relaxing lumbar massage to reduce muscle stiffness in the lower back.

● Wireless ● 2600mA Long lasting ● Lithium batteries ● Heater