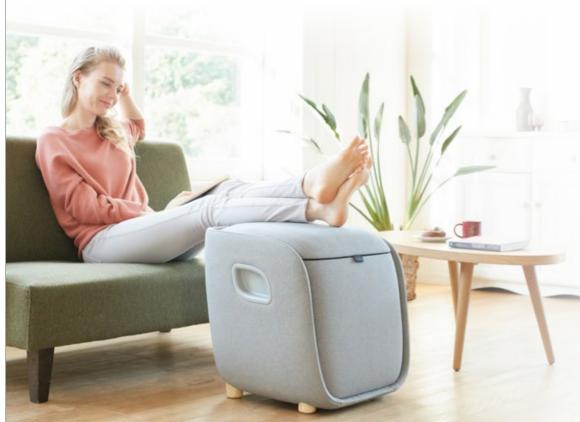

# A massager hidden as an ottoman

With its tasteful modern design no one will even know it's a massager, it seamlessly blends into your living room decor.

# Modern Contemporary Design Seamlessly blends into your homes decor

The simple and modern design matches any types of room, the rei can be used as a stool or ottoman.

# Relaxation in the home

The compact and stylish SYNCA Foot-Calf-Lumbar-Ottoman Massager goes with most modern interiors. Place it by the sofa or chair and you can relax and refresh even if you only have a little time. A sophisticate and compact design the SYNCA massager only requires a small footprint.