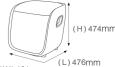

Product Dimension L476 x W461 x H474 mm (L18.74 x W18.15 x H18.66 in)

Grey, Red, Blue