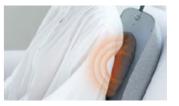

# Vibration + Calf and Sole heat therapy

Heat penetrates deep into the tissue promoting circulation and breaking up toxins.

Heat Therapy

Gentle rythmic vibration delivers a gentle massage to reduce tension in harder to reach areas.

Vibration Therapy