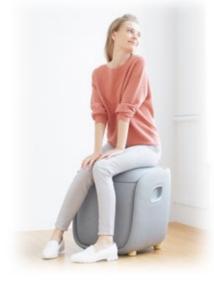

# Modern Contemporary Design Seamlessly blends into your homes decor

The simple and modern design matches any types of room, the rei can be used as a stool or ottoman.

# Relaxation in the home

The compact and stylish SYNCA Foot-Calf-Lumbar-Ottoman Massager goes with most modern interiors. Place it by the sofa or chair and you can relax and refresh even if you only have a little time. A sophisticate and compact design the SYNCA massager only requires a small footprint.