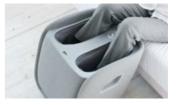

### Full foot coverage

The combination of Shiatsu rollers and Gua Sha rollers along the length of the foot stimulate blood flow and provide a greater area of coverage on the foot compared to other foot massagers.

#### Shiatsu roller

#### Effective Sole Gua sha Shiatsu

The roller gently works the full arch of the foot providing kneaded relief after a long day.

#### Gua sha roller