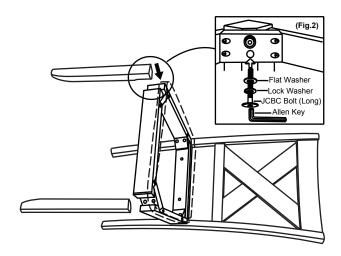

#### STEP 1

Step1: Attached wood seat to the chair back using the provided hardware as shown on Fig.1.1 and Fig.1.2. Step2: Attached front legs (Left and Right) to wood seat using the provided hardware as shown in Fig.2.