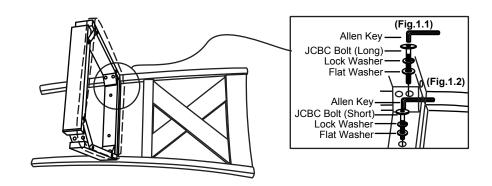

#### STEP 1

Step1: Attached wood seat to the chair back using the provided hardware as shown on Fig.1.1 and Fig.1.2. Step2: Attached front legs (Left and Right) to wood seat using the provided hardware as shown in Fig.2.