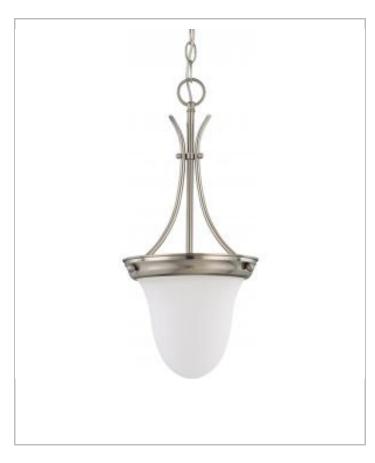

## General

| Finish                    | Brushed Nickel |
|---------------------------|----------------|
| Style                     | Transitional   |
| Number of Lamps           | 1              |
| Height (in.)              | 20.50          |
| Width (in.)               | 9.75           |
| Indoor or Outdoor Fixture | Indoor         |

# Specifications

| Base              | Medium        |
|-------------------|---------------|
| Bulb Type         | Incandescent  |
| Max Wattage       | 100           |
| Voltage           | 120V          |
| Bulb Included     | No            |
| Glass Description | Frosted       |
| Weight (lb.)      | 5.83          |
| Fixture Type      | Pendant       |
| Fixture Material  | Glass / Metal |

### Dimensions

| Back Plate or Canopy Height (in.)   |              | 1.2    |
|-------------------------------------|--------------|--------|
| Back Plate or Canopy Diameter (in.) |              | 4.92   |
|                                     | Chain Length | 48 in. |