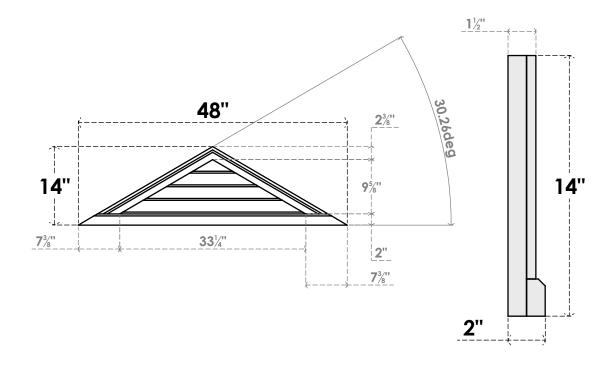

## GVPTR48X1403SN

48"W X 14"H TRIANGLE SURFACE MOUNT PVC GABLE VENT 7/12 PITCH: NON-FUNCTIONAL, W/ 2"W X 2"P BRICKMOULD SILL FRAME

**FRONT** 

SIDE

LOUVER HEIGHT: 2 3/8"

LOUVER QTY: 4

1. INSTALLATION TO BE COMPLETED IN ACCORDANCE WITH MANUFACTURER'S SPECIFICATIONS. 2. DRAWING MAY NOT BE TO SCALE