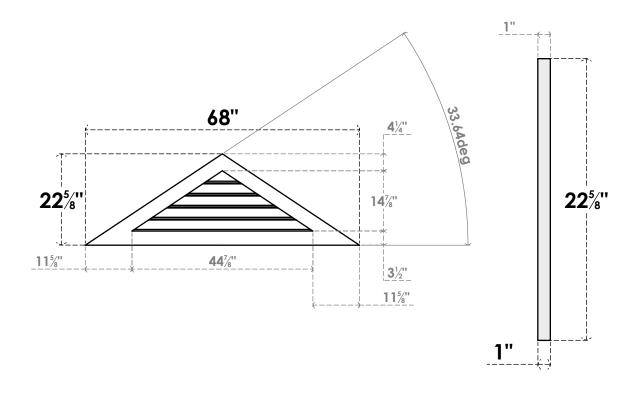

## GVPTR68X2301SF

68"W X 22-5/8"H TRIANGLE SURFACE MOUNT PVC GABLE VENT 8/12 PITCH: FUNCTIONAL, W/ 3-1/2"W X 1"P STANDARD FRAME

**VENTING AREA: 22.42 SQ IN** 

LOUVER HEIGHT: 3" LOUVER QTY: 5

**FRONT** 

SIDE