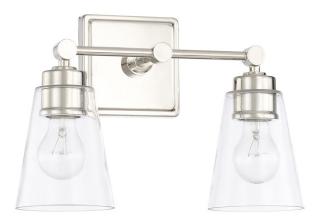

# **2 LIGHT VANITY**

Polished Nickel

Available Finishes: Aged Brass (AD), Old Bronze (OB), Polished

Nickel (PN)

## **DIMENSIONS**

Dimensions: 14"W x 10"H x 7.25"E

Product Weight: 3.5 lbs.

Backplate: 5"W x 5"H x 1"E

Junction: Ctr/Top: 2"; Ctr/Btm: 8"

### **GLASS DESCRIPTION**

Clear Glass

Glass Dimensions: 4.75"W X 5.75"H