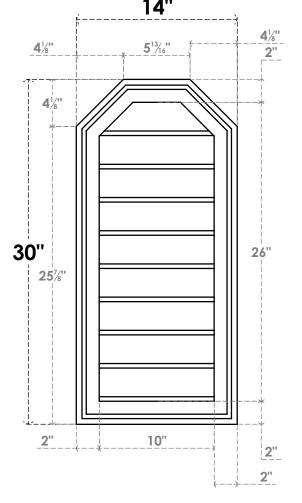

14"W X 30"H OCTAGONAL TOP SURFACE MOUNT PVC GABLE VENT: NON-FUNCTIONAL, W/ 2"W X 1-1/2"P BRICKMOULD FRAME 14"

LOUVER HEIGHT: 2 7/8"

LOUVER QTY: 9

**FRONT** 

**NOTES** 

SIDE

EKENA MILLWORK 2300 WEST MAIN ST. CLARKSVILLE, TX 75426 TOLL FREE: 866-607-0453 WWW.EKENAMILLWORK.COM