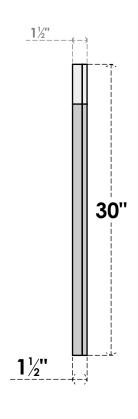

14"W X 30"H OCTAGONAL TOP SURFACE MOUNT PVC GABLE VENT: NON-FUNCTIONAL, W/ 2"W X 1-1/2"P BRICKMOULD FRAME 14"

LOUVER HEIGHT: 2 7/8"

LOUVER QTY: 9

**FRONT** 

**NOTES** 

SIDE

EKENA MILLWORK 2300 WEST MAIN ST. CLARKSVILLE, TX 75426 TOLL FREE: 866-607-0453 WWW.EKENAMILLWORK.COM