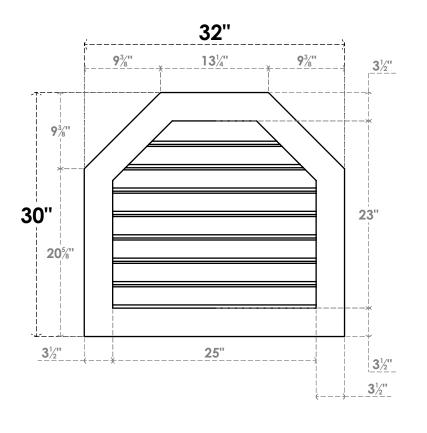

## GVPOT32X3001SF

32"W X 30"H OCTAGONAL TOP SURFACE MOUNT PVC GABLE VENT: FUNCTIONAL, W/ 3-1/2"W X 1"P STANDARD FRAME

**VENTING AREA: 40.74 SQ IN** 

LOUVER HEIGHT: 2 7/8"

LOUVER QTY: 8

**FRONT** 

**NOTES** 