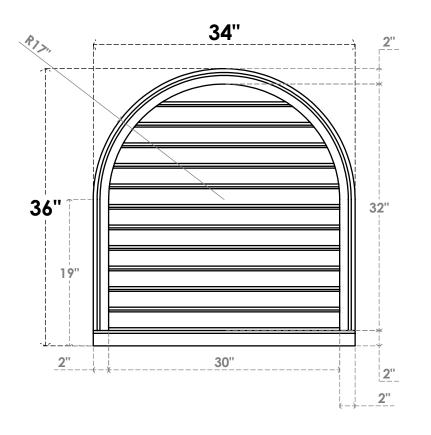

## GVPRT34X3603SF

34"W X 36"H ROUND TOP SURFACE MOUNT PVC GABLE VENT: FUNCTIONAL, W/ 2"W X 2"P **BRICKMOULD SILL FRAME** 

**VENTING AREA: 77.32 SQ IN** 

LOUVER HEIGHT: 2 5/8"

LOUVER QTY: 12

**FRONT** 

SIDE

1. INSTALLATION TO BE COMPLETED IN ACCORDANCE WITH MANUFACTURER'S SPECIFICATIONS.
2. DRAWING MAY NOT BE TO SCALE