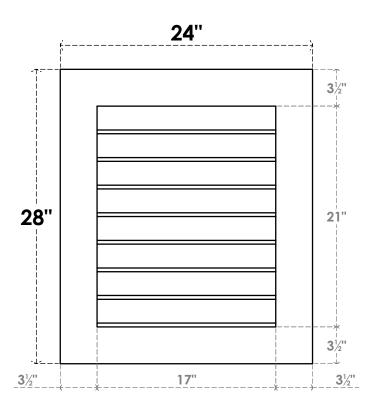

## GVPVE24X2801SN

24"W X 28"H RECTANGLE SURFACE MOUNT PVC GABLE VENT: NON-FUNCTIONAL, W/ 3-1/2"W X 1"P STANDARD FRAME

**FRONT** 

SIDE

LOUVER HEIGHT: 2 5/8"

LOUVER QTY: 8

EKENA MILLWORK 2300 WEST MAIN ST. CLARKSVILLE, TX 75426 TOLL FREE: 866-607-0453 WWW.EKENAMILLWORK.COM