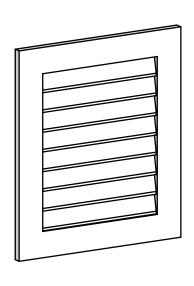

## GVPVE24X2801SN

24"W X 28"H RECTANGLE SURFACE MOUNT PVC GABLE VENT: NON-FUNCTIONAL, W/ 3-1/2"W X 1"P STANDARD FRAME

**FRONT** 

SIDE

LOUVER HEIGHT: 2 5/8"

LOUVER QTY: 8

EKENA MILLWORK 2300 WEST MAIN ST. CLARKSVILLE, TX 75426 TOLL FREE: 866-607-0453 WWW.EKENAMILLWORK.COM