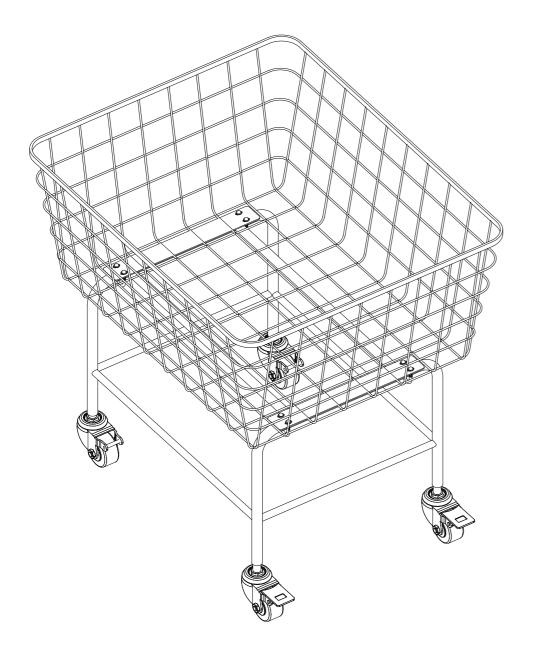

**ASSEMBLY INSTRUCTIONS** 

## Notice:

- 1. Follow the installation instructions. Please confirm all accessories are preset before installation.
- 2.Do not fully tighten the screws during initial assembly. Fully tighten screws only once all pieces which are correctly assembled.
- 3.If you encounter any problems during installation, refer to two solutions: Follow the installation video tutorial on the product page or contact our customer service.

| Item<br>no. | Reference Image | Qty. | Item<br>no. | Reference Image | Qty. |
|-------------|-----------------|------|-------------|-----------------|------|
| A           |                 | ×4   | 2           |                 | ×1   |
| B           |                 | ×8   | 3           | 60              | ×2   |
| <u>C</u>    |