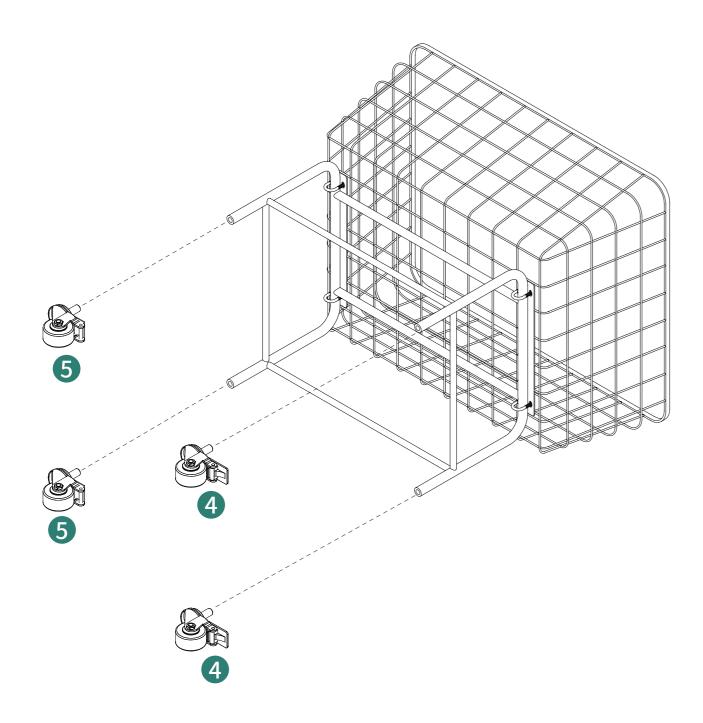

## Notice:

- 1. Follow the installation instructions. Please confirm all accessories are preset before installation.
- 2.Do not fully tighten the screws during initial assembly. Fully tighten screws only once all pieces which are correctly assembled.
- 3.If you encounter any problems during installation, refer to two solutions: Follow the installation video tutorial on the product page or contact our customer service.