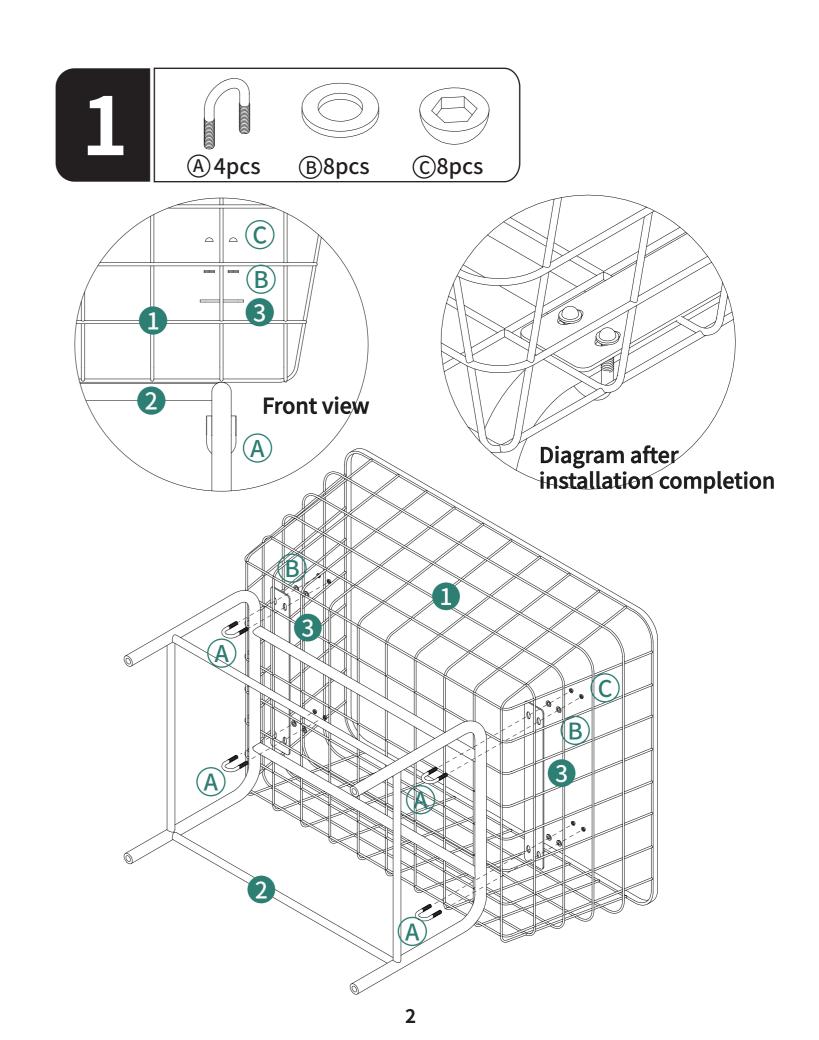

## Notice:

- 1. Follow the installation instructions. Please confirm all accessories are preset before installation.
- 2.Do not fully tighten the screws during initial assembly. Fully tighten screws only once all pieces which are correctly assembled.
- 3.If you encounter any problems during installation, refer to two solutions: Follow the installation video tutorial on the product page or contact our customer service.