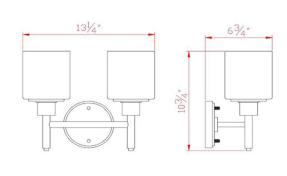

**ASSEMBLED DIMENSIONS:** 10.75" H  $\times$  13.25" L  $\times$  6.75" D

WEIGHT: 3.81 lbs.

**BACKPLATE DIMENSIONS:** 5" H × 5" W

CANOPY/PLATE DIMENSIONS: N/A

**GLASS/SHADE DIMENSIONS:** 5.3"  $H \times 4.75$ "  $L \times 4.75$ " D