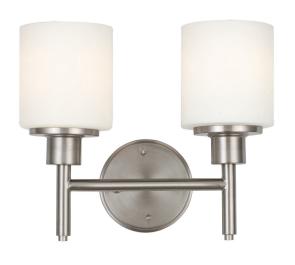

## Two-Light Wall Light with Frosted Glass Satin Nickel

## **SPECIFICATIONS**

MOUNTING: Wall Mount

SLOPED CEILING ADAPTABLE: No

LAMPTYPE I: 2 lamps 60W Incandescent

BULB INCLUDED: No
WATTS PER BULB: 60W
TOTAL WATTAGE: 120W

DIMMABLE: Yes

MATERIAL CONSTRUCTION: Steel

GLASS/SHADE MATERIAL: Glass
GLASS/SHADE TYPE: Frosted
GLASS/SHADE COLOR: White

LED BRIGHTNESS (LUMENS): N/A

LED COLOR CORRELATED TEMPERATURE (CCT): N/A

LED COLOR RENDERING INDEX (CRI): N/A

LED EFFICACY: N/A