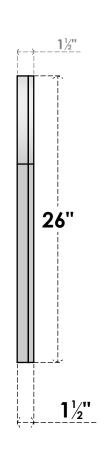

## GVPRT16X2602SF

16"W X 26"H ROUND TOP SURFACE MOUNT PVC GABLE VENT: FUNCTIONAL, W/ 2"W X 1-1/2"P **BRICKMOULD FRAME** 

**VENTING AREA: 20.62 SQ IN** 

LOUVER HEIGHT: 2 3/4"

LOUVER QTY: 8

**FRONT** 

SIDE

1. INSTALLATION TO BE COMPLETED IN ACCORDANCE WITH MANUFACTURER'S SPECIFICATIONS.
2. DRAWING MAY NOT BE TO SCALE