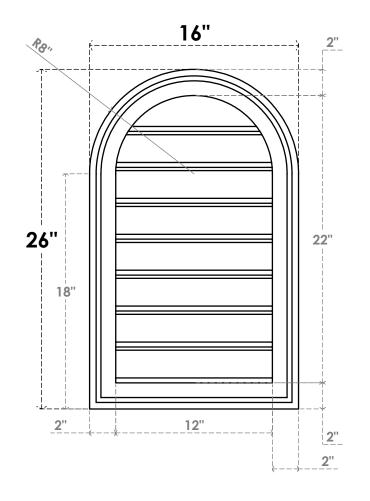

## GVPRT16X2602SF

16"W X 26"H ROUND TOP SURFACE MOUNT PVC GABLE VENT: FUNCTIONAL, W/ 2"W X 1-1/2"P **BRICKMOULD FRAME** 

**VENTING AREA: 20.62 SQ IN** 

LOUVER HEIGHT: 2 3/4"

LOUVER QTY: 8

**FRONT** 

SIDE

1. INSTALLATION TO BE COMPLETED IN ACCORDANCE WITH MANUFACTURER'S SPECIFICATIONS.
2. DRAWING MAY NOT BE TO SCALE