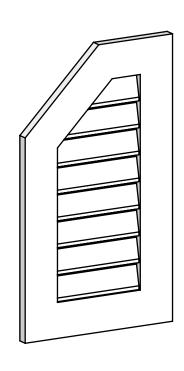

## GVPOL16X2801SF

16"W X 28"H HALF OCTAGON TOP LEFT SURFACE MOUNT PVC GABLE VENT: FUNCTIONAL, W/ 3-1/2"W X 1"P STANDARD FRAME

**VENTING AREA: 14.74 SQ IN** LOUVER HEIGHT: 2 5/8" LOUVER QTY: 8

**FRONT** 

SIDE