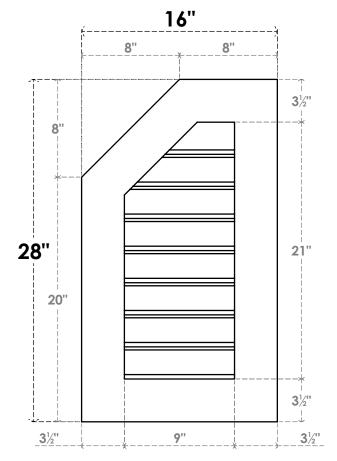

## GVPOL16X2801SF

16"W X 28"H HALF OCTAGON TOP LEFT SURFACE MOUNT PVC GABLE VENT: FUNCTIONAL, W/ 3-1/2"W X 1"P STANDARD FRAME

**VENTING AREA: 14.74 SQ IN** LOUVER HEIGHT: 2 5/8" LOUVER QTY: 8

**FRONT** 

SIDE