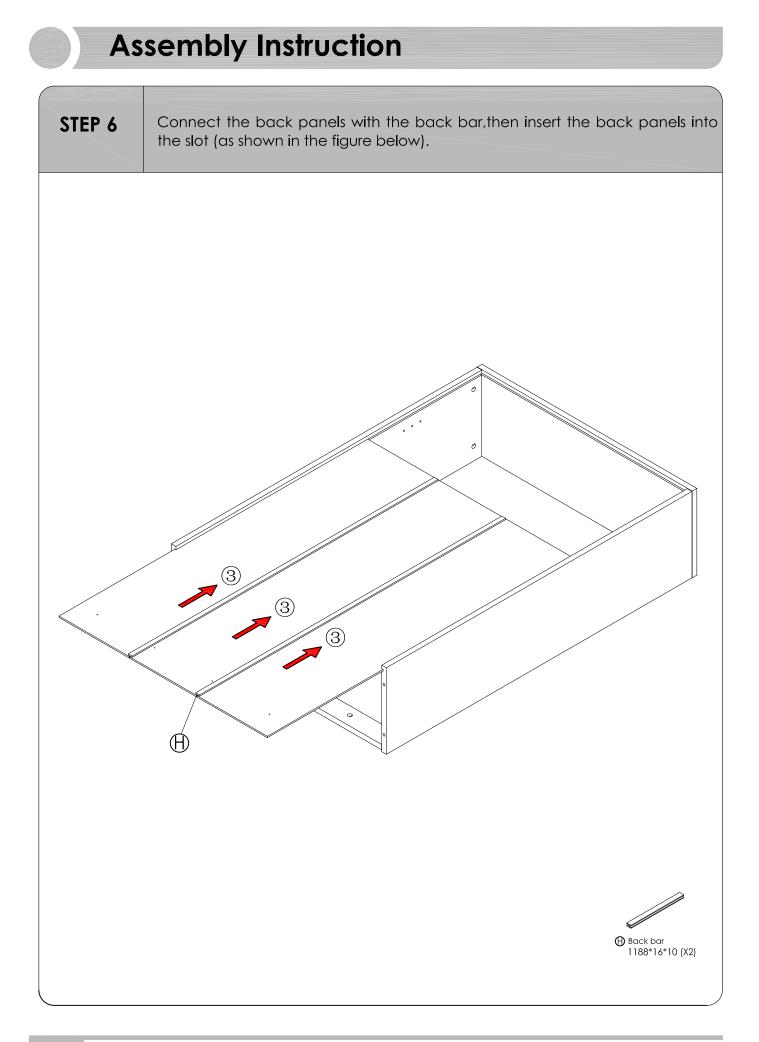

#### **Components list**

STEP 7

Fix the back panels with ST3\*16 self-tapping screws as shown in Figure 1. Screw the adjustable legs into the corresponding holes at the bottom of the left and right panels, and adjust the height to make them even if necessary.