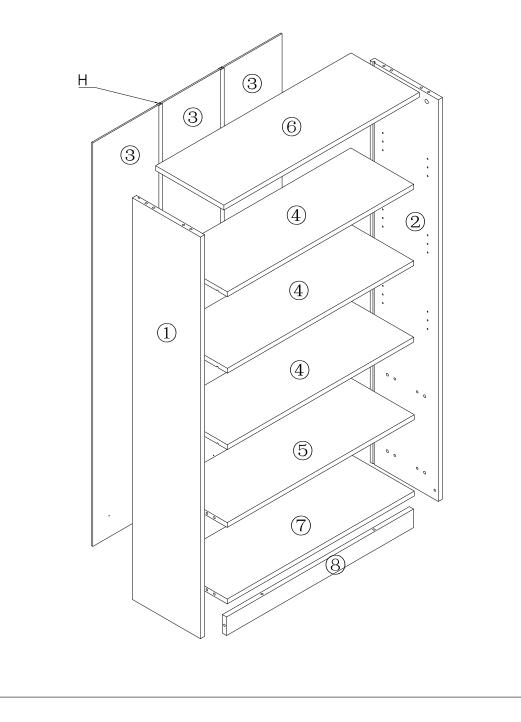

## **Exploded View**

| No. | Component     | PCS |
|-----|---------------|-----|
| 1   | Left panel    | 1   |
| 2   | Right panel   | 1   |
| 3   | Back panel    | 3   |
| 4   | Movable panel | 3   |
| 5   | Fixed Panel   | 1   |

| No. | Component    | PCS |
|-----|--------------|-----|
| 6   | Top panel    | 1   |
| 7   | Bottom panel | 1   |
| 8   | Skirt panel  | 1   |
| н   | Back Bar     | 2   |
|     |              |     |