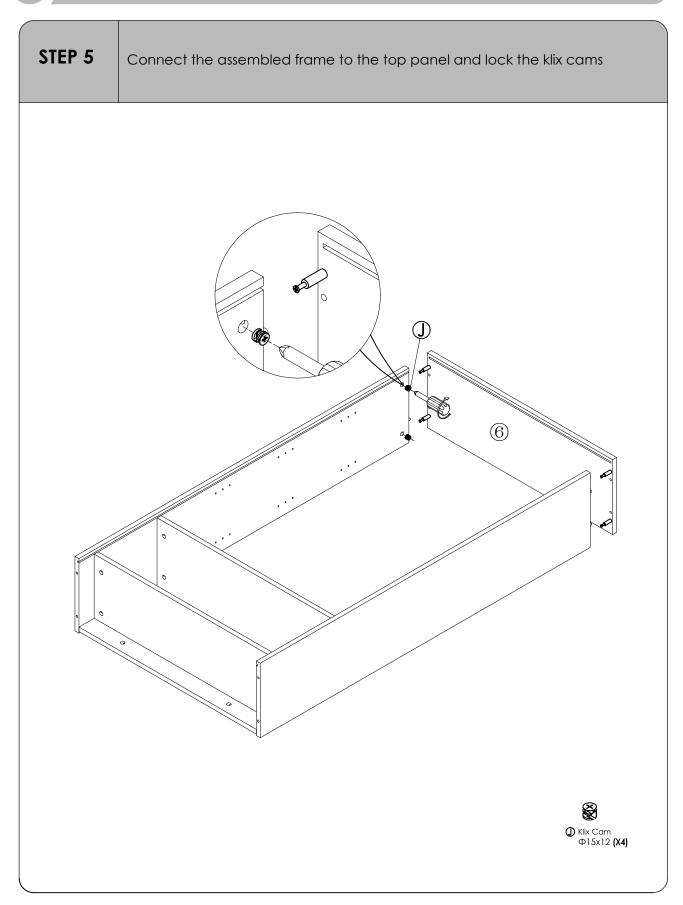

#### **Components list**

STEP 7

Fix the back panels with ST3\*16 self-tapping screws as shown in Figure 1. Screw the adjustable legs into the corresponding holes at the bottom of the left and right panels, and adjust the height to make them even if necessary.