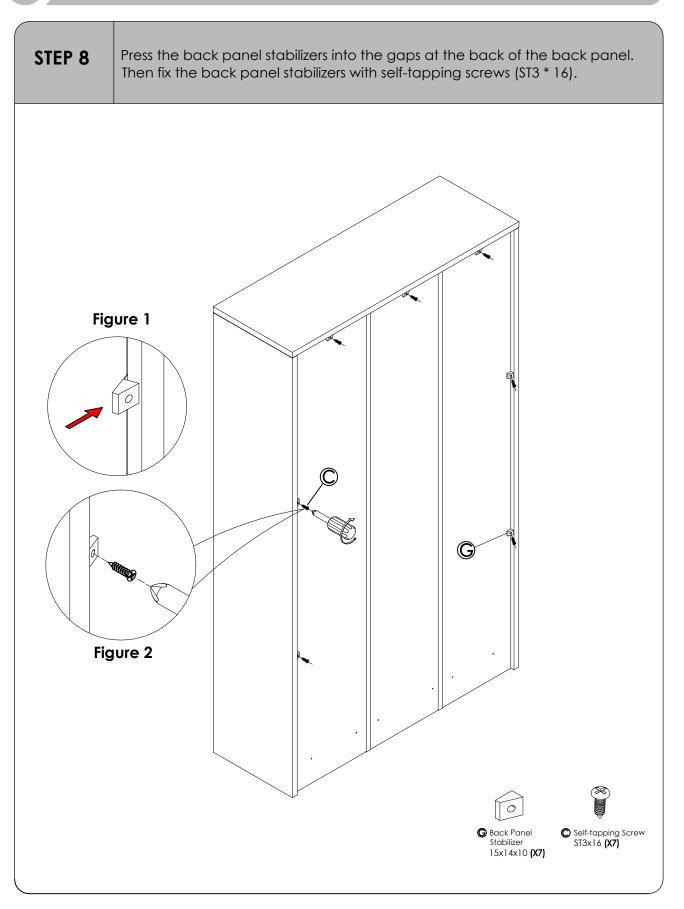

our order number in the email title so that we can deal with it efficiently.

## **Exploded View**



| No. | Component     | PCS |
|-----|---------------|-----|
| 1   | Left panel    | 1   |
| 2   | Right panel   | 1   |
| 3   | Back panel    | 3   |
| 4   | Movable panel | 3   |
| 5   | Fixed Panel   | 1   |

| No. | Component    | PCS |
|-----|--------------|-----|
| 6   | Top panel    | 1   |
| 7   | Bottom panel | 1   |
| 8   | Skirt panel  | 1   |
| н   | Back Bar     | 2   |
|     |              |     |

#### **Components list**

















STEP 7

Fix the back panels with ST3\*16 self-tapping screws as shown in Figure 1. Screw the adjustable legs into the corresponding holes at the bottom of the left and right panels, and adjust the height to make them even if necessary.