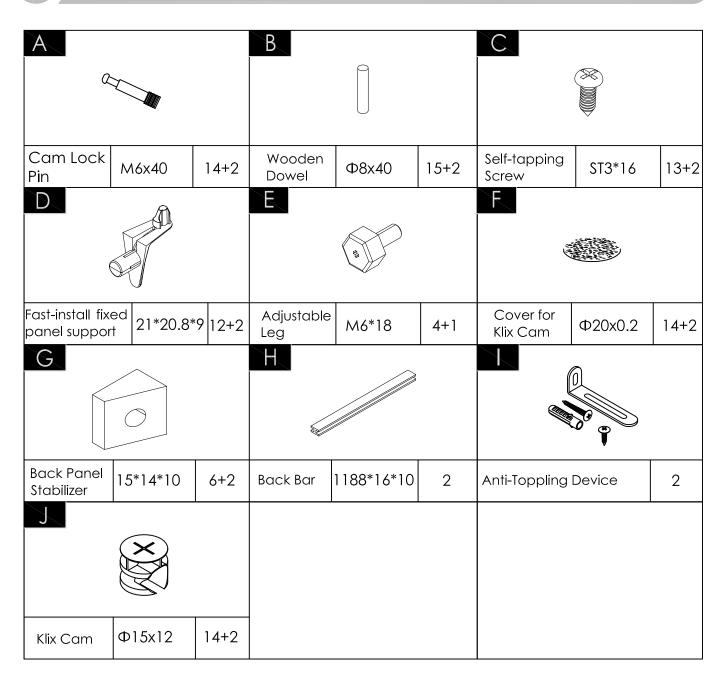

#### **Components list**

STEP 7

Fix the back panels with ST3\*16 self-tapping screws as shown in Figure 1. Screw the adjustable legs into the corresponding holes at the bottom of the left and right panels, and adjust the height to make them even if necessary.