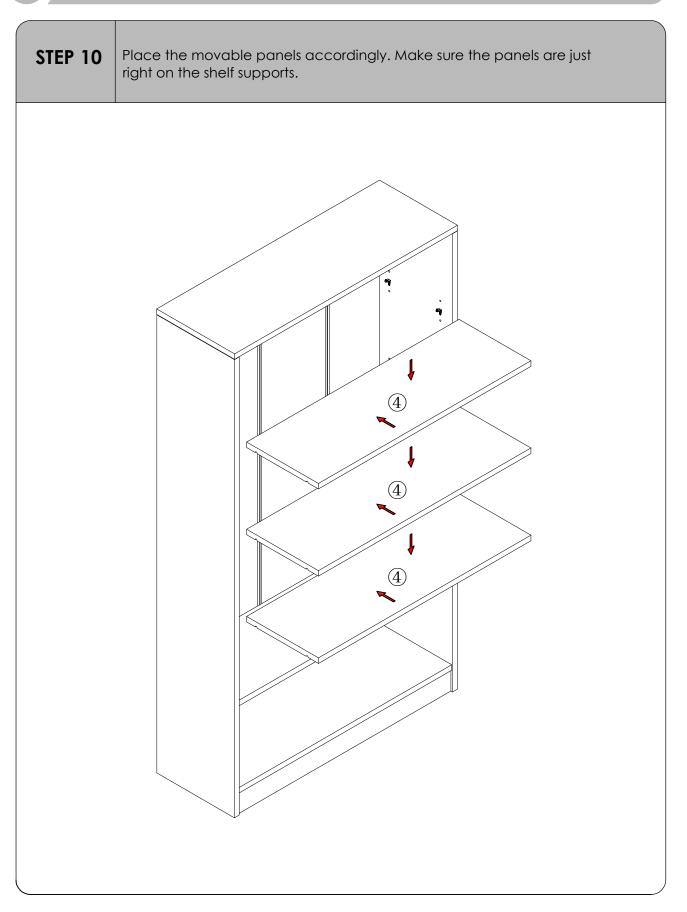

order number in the email title so that we can deal with it efficiently.

## **Exploded View**



| No. | Component     | PCS |
|-----|---------------|-----|
| 1   | Left panel    | 1   |
| 2   | Right panel   | 1   |
| 3   | Back panel    | 3   |
| 4   | Movable panel | 3   |
| 5   | Fixed Panel   | 1   |

| No. | Component    | PCS |
|-----|--------------|-----|
| 6   | Top panel    | 1   |
| 7   | Bottom panel | 1   |
| 8   | Skirt panel  | 1   |
| н   | Back Bar     | 2   |
|     |              |     |

#### **Components list**

















STEP 7

Fix the back panels with ST3\*16 self-tapping screws as shown in Figure 1. Screw the adjustable legs into the corresponding holes at the bottom of the left and right panels, and adjust the height to make them even if necessary.