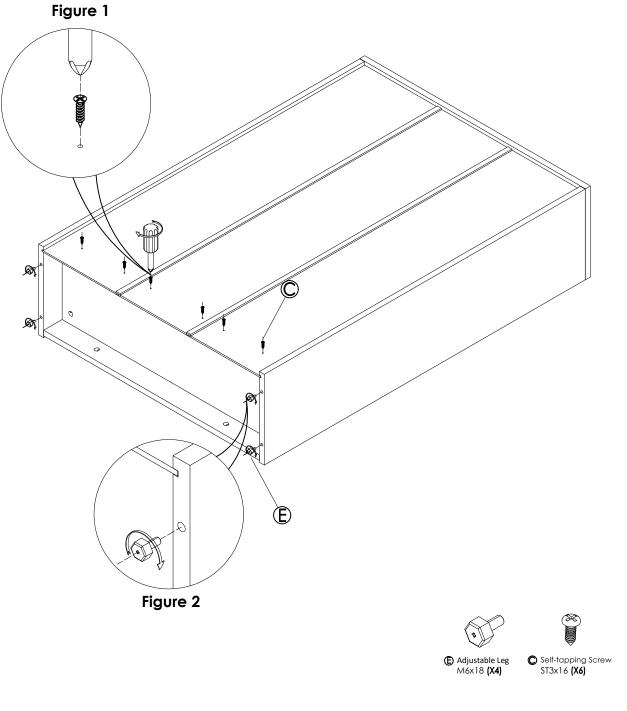

#### **Components list**

STEP 7

Fix the back panels with ST3\*16 self-tapping screws as shown in Figure 1. Screw the adjustable legs into the corresponding holes at the bottom of the left and right panels, and adjust the height to make them even if necessary.