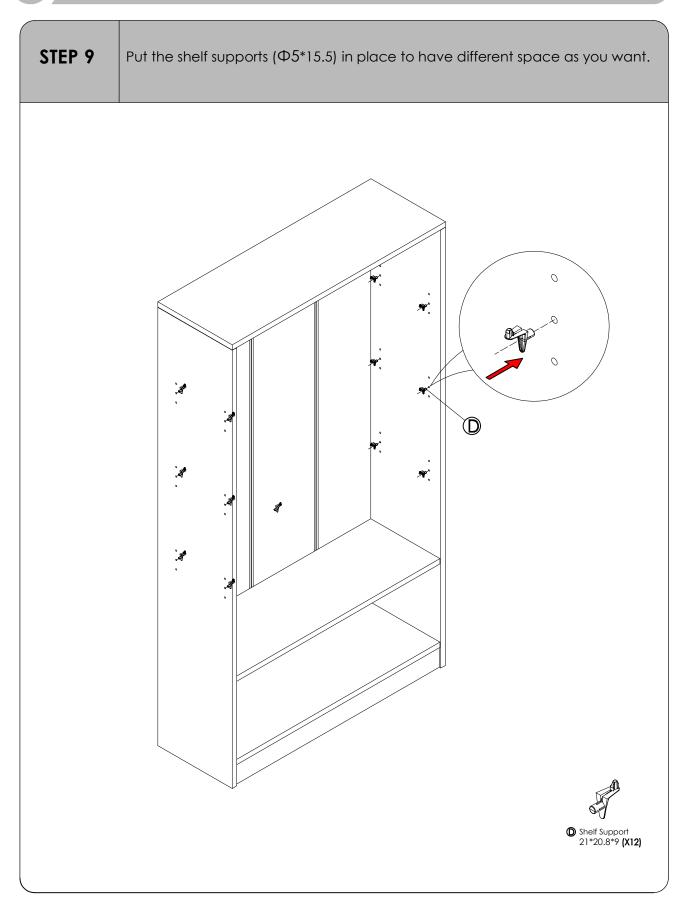

r order number in the email title so that we can deal with it efficiently.

## **Exploded View**



| No. | Component     | PCS |
|-----|---------------|-----|
| 1   | Left panel    | 1   |
| 2   | Right panel   | 1   |
| 3   | Back panel    | 3   |
| 4   | Movable panel | 3   |
| 5   | Fixed Panel   | 1   |

| No. | Component    | PCS |
|-----|--------------|-----|
| 6   | Top panel    | 1   |
| 7   | Bottom panel | 1   |
| 8   | Skirt panel  | 1   |
| н   | Back Bar     | 2   |
|     |              |     |

#### **Components list**

















STEP 7

Fix the back panels with ST3\*16 self-tapping screws as shown in Figure 1. Screw the adjustable legs into the corresponding holes at the bottom of the left and right panels, and adjust the height to make them even if necessary.