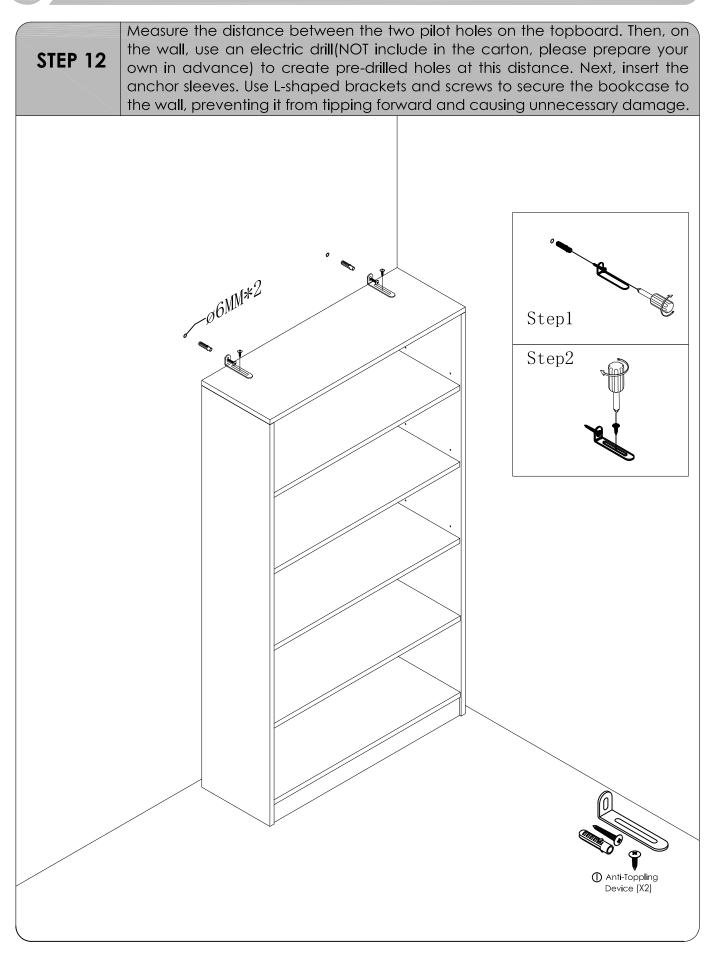

r number in the email title so that we can deal with it efficiently.

## **Exploded View**



| No. | Component     | PCS |
|-----|---------------|-----|
| 1   | Left panel    | 1   |
| 2   | Right panel   | 1   |
| 3   | Back panel    | 3   |
| 4   | Movable panel | 3   |
| 5   | Fixed Panel   | 1   |

| No. | Component    | PCS |
|-----|--------------|-----|
| 6   | Top panel    | 1   |
| 7   | Bottom panel | 1   |
| 8   | Skirt panel  | 1   |
| н   | Back Bar     | 2   |
|     |              |     |

#### **Components list**

















STEP 7

Fix the back panels with ST3\*16 self-tapping screws as shown in Figure 1. Screw the adjustable legs into the corresponding holes at the bottom of the left and right panels, and adjust the height to make them even if necessary.