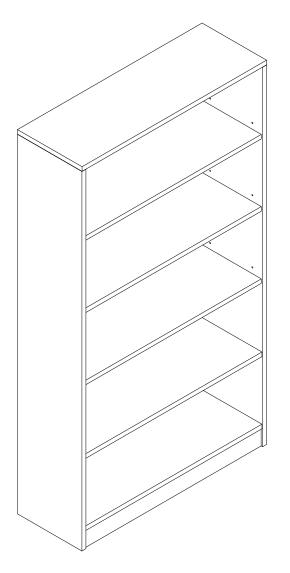

## **Exploded View**

| No. | Component     | PCS |
|-----|---------------|-----|
| 1   | Left panel    | 1   |
| 2   | Right panel   | 1   |
| 3   | Back panel    | 3   |
| 4   | Movable panel | 3   |
| 5   | Fixed Panel   | 1   |

| No. | Component    | PCS |
|-----|--------------|-----|
| 6   | Top panel    | 1   |
| 7   | Bottom panel | 1   |
| 8   | Skirt panel  | 1   |
| н   | Back Bar     | 2   |
|     |              |     |