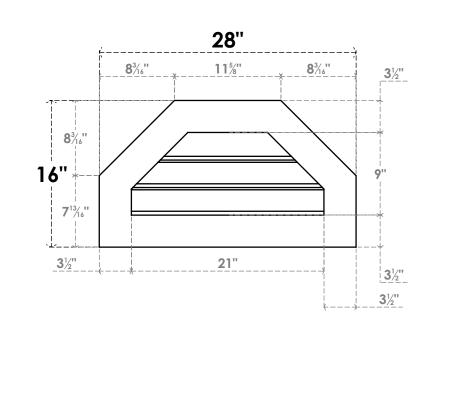

## GVPOT28X1601SF

28"W X 16"H OCTAGONAL TOP SURFACE MOUNT PVC GABLE VENT: FUNCTIONAL, W/ 3-1/2"W X **1"P STANDARD FRAME** 

16"

1"

VENTING AREA: 8.85 SQ IN LOUVER HEIGHT: 3" LOUVER QTY: 3