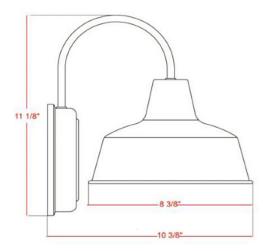

## SPECIFICATIONS

| MOUNTING:                  | Wall Mount                  | LED BRIGHTNESS (LUMENS):                | N/A  |
|----------------------------|-----------------------------|-----------------------------------------|------|
| SLOPED CEILING ADAPTABLE:  | N/A                         | LED COLOR CORRELATED TEMPERATURE (CCT): | N/A  |
| LAMP TYPE 1:               | I lamp 60W Incandescent A19 | LED COLOR RENDERING INDEX (CRI):        | N/A  |
|                            | Medium base bulb            | LED EFFICACY:                           | N/A  |
| BULB INCLUDED:             | No                          | LED AVERAGE RATED LIFE:                 | N/A  |
| WATTS PER BULB:            | 60W                         |                                         |      |
| TOTAL WATTAGE:             | 60W                         | ENERGY EFFICIENT:                       | No   |
| DIMMABLE:                  | Yes                         | LIGHTING AMPS:                          | 0.5  |
| MATERIAL CONSTRUCTION:     | Steel                       | VOLTAGE:                                | 120V |
| ASSEMBLED DIMENSIONS:      | 8.38" L × I I " H × I0.5" D |                                         |      |
| WEIGHT:                    | 1.45 lbs.                   |                                         |      |
|                            |                             |                                         |      |
| BACKPLATE DIMENSIONS:      | 6. 3" H × 6. 3" W           |                                         |      |
| CANOPY CEILING DIMENSIONS: | N/A                         |                                         |      |
| GLASS/SHADE DIMENSIONS:    | 5.5" H x 8.25" L x 8.25" D  |                                         |      |
| GLASS/SHADE MATERIAL:      | Metal                       |                                         |      |
| GLASS/SHADE TYPE:          | N/A                         |                                         |      |
| GLASS/SHADE COLOR:         | Green                       |                                         |      |
|                            |                             |                                         |      |
|                            |                             |                                         |      |