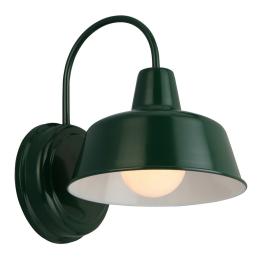

## I Light Outdoor Wall Light 8" OUTDOOR LIGHTING

## Forest Green

## SPECIFICATIONS

| MOUNTING:                  | Wall Mount                  | LED BRIGHTNESS (LUMENS):                | N/A  |
|----------------------------|-----------------------------|-----------------------------------------|------|
| SLOPED CEILING ADAPTABLE:  | N/A                         | LED COLOR CORRELATED TEMPERATURE (CCT): | N/A  |
| LAMP TYPE 1:               | I lamp 60W Incandescent A19 | LED COLOR RENDERING INDEX (CRI):        | N/A  |
|                            | Medium base bulb            | LED EFFICACY:                           | N/A  |
| BULB INCLUDED:             | No                          | LED AVERAGE RATED LIFE:                 | N/A  |
| WATTS PER BULB:            | 60W                         |                                         |      |
| TOTAL WATTAGE:             | 60W                         | ENERGY EFFICIENT:                       | No   |
| DIMMABLE:                  | Yes                         | LIGHTING AMPS:                          | 0.5  |
| MATERIAL CONSTRUCTION:     | Steel                       | VOLTAGE:                                | 120V |
| ASSEMBLED DIMENSIONS:      | 8.38" L × I I " H × I0.5" D |                                         |      |
| WEIGHT:                    | 1.45 lbs.                   |                                         |      |
|                            |                             |                                         |      |
| BACKPLATE DIMENSIONS:      | 6. 3" H × 6. 3" W           |                                         |      |
| CANOPY CEILING DIMENSIONS: | N/A                         |                                         |      |
| GLASS/SHADE DIMENSIONS:    | 5.5" H x 8.25" L x 8.25" D  |                                         |      |
| GLASS/SHADE MATERIAL:      | Metal                       |                                         |      |
| GLASS/SHADE TYPE:          | N/A                         |                                         |      |
| GLASS/SHADE COLOR:         | Green                       |                                         |      |
|                            |                             |                                         |      |
|                            |                             |                                         |      |