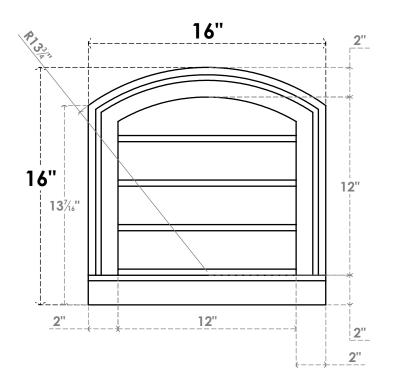

## GVPAR16X1603SN

16"W X 16"H ARCH TOP SURFACE MOUNT PVC GABLE VENT: NON-FUNCTIONAL, W/ 2"W X 2"P **BRICKMOULD SILL FRAME** 

**FRONT** 

SIDE

LOUVER HEIGHT: 3" LOUVER QTY: 4

EKENA MILLWORK 2300 WEST MAIN ST. CLARKSVILLE, TX 75426 TOLL FREE: 866-607-0453 WWW.EKENAMILLWORK.COM