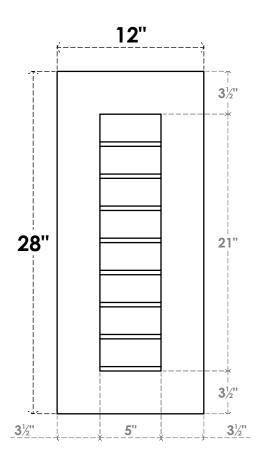

## **GVPVE12X2801SN**

12"W X 28"H RECTANGLE SURFACE MOUNT PVC GABLE VENT: NON-FUNCTIONAL, W/ 3-1/2"W X 1"P STANDARD FRAME

**FRONT** 

SIDE

LOUVER HEIGHT: 2 5/8"

LOUVER QTY: 8

EKENA MILLWORK 2300 WEST MAIN ST. CLARKSVILLE, TX 75426 TOLL FREE: 866-607-0453 WWW.EKENAMILLWORK.COM