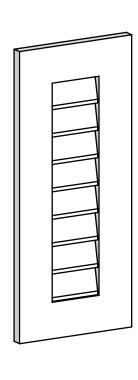

## **GVPVE12X2801SN**

12"W X 28"H RECTANGLE SURFACE MOUNT PVC GABLE VENT: NON-FUNCTIONAL, W/ 3-1/2"W X 1"P STANDARD FRAME

**FRONT** 

SIDE

LOUVER HEIGHT: 2 5/8"

LOUVER QTY: 8

EKENA MILLWORK 2300 WEST MAIN ST. CLARKSVILLE, TX 75426 TOLL FREE: 866-607-0453 WWW.EKENAMILLWORK.COM