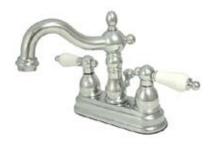

## **DESCRIPTION:**

Heritage Centerset Lavatory Fct W/Brass Pop-Up, Cp

**Note:** Please always check with Elements of Design Customer Service for Cartridge Model Number Verification before you order.

**Note:** Photo above and Drawing below shows overall style of the product, handle styles may be different to the product model number this specification sheet is refering to