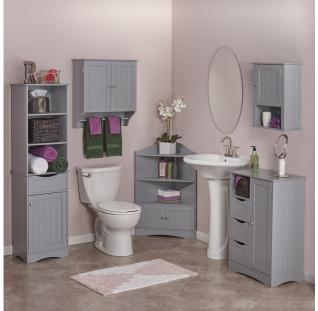

## **SELLING FEATURES**

- SHOW OFF STYLE AND YOUR BATHROOM ESSENTIALS WITH THIS TALL MULTI-PURPOSE CABINET.
- UPPER HALF INCLUDES THREE OPEN FIXED SHELVES PERFECT FOR DISPLAYING DECORATIVE ACCENTS AND COMMON BATHROOM NECESSITIES.
- LOWER HALF INCLUDES ONE EASY-SLIDE, NO-HANDLE DRAWER AND ONE INTERIOR ADJUSTABLE SHELF HIDDEN BEHIND AN INSET BEADBOARD STYLE DOOR FOR A CLEAN AND CLASSIC LOOK.
- ANCHOR TO WALL FOR ADDED STABILITY.
- REVAMP THE ENTIRE BATHROOM WITH ALL FIVE ITEMS