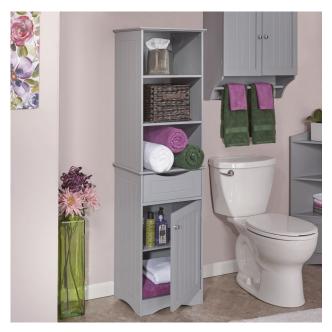

## **SELLING FEATURES**

- SHOW OFF STYLE AND YOUR BATHROOM ESSENTIALS WITH THIS TALL MULTI-PURPOSE CABINET.
- UPPER HALF INCLUDES THREE OPEN FIXED SHELVES PERFECT FOR DISPLAYING DECORATIVE ACCENTS AND COMMON BATHROOM NECESSITIES.
- LOWER HALF INCLUDES ONE EASY-SLIDE, NO-HANDLE DRAWER AND ONE INTERIOR ADJUSTABLE SHELF HIDDEN BEHIND AN INSET BEADBOARD STYLE DOOR FOR A CLEAN AND CLASSIC LOOK.
- ANCHOR TO WALL FOR ADDED STABILITY.
- REVAMP THE ENTIRE BATHROOM WITH ALL FIVE ITEMS