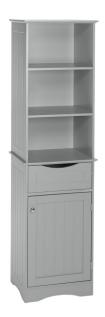

COLOR/FINISH: WHITE/GRAY

**ASSEMBLY REQUIRED: YES** 

FINISHED ASSEMBLED SIZE: <u>16.54"</u> W <u>13.39"</u> D <u>60.04"</u> H

FIXED UPPER SHELVES: 9.438"H 14.313" W 12.313" D

DRAWER INTERIOR: <u>4.5"</u> H <u>13.313"</u> W <u>10.25"</u> D

## **SELLING FEATURES**

- SHOW OFF STYLE AND YOUR BATHROOM ESSENTIALS WITH THIS TALL MULTI-PURPOSE CABINET.
- UPPER HALF INCLUDES THREE OPEN FIXED SHELVES PERFECT FOR DISPLAYING DECORATIVE ACCENTS AND COMMON BATHROOM NECESSITIES.
- LOWER HALF INCLUDES ONE EASY-SLIDE, NO-HANDLE DRAWER AND ONE INTERIOR ADJUSTABLE SHELF HIDDEN BEHIND AN INSET BEADBOARD STYLE DOOR FOR A CLEAN AND CLASSIC LOOK.
- ANCHOR TO WALL FOR ADDED STABILITY.
- REVAMP THE ENTIRE BATHROOM WITH ALL FIVE ITEMS