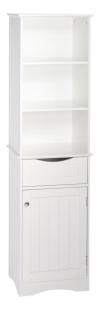

COLOR/FINISH: WHITE/GRAY

**ASSEMBLY REQUIRED: YES** 

FINISHED ASSEMBLED SIZE: <u>16.54"</u> W <u>13.39"</u> D <u>60.04"</u> H

FIXED UPPER SHELVES: 9.438"H 14.313" W 12.313" D

DRAWER INTERIOR: <u>4.5"</u> H <u>13.313"</u> W <u>10.25"</u> D

## **SELLING FEATURES**

- SHOW OFF STYLE AND YOUR BATHROOM ESSENTIALS WITH THIS TALL MULTI-PURPOSE CABINET.
- UPPER HALF INCLUDES THREE OPEN FIXED SHELVES PERFECT FOR DISPLAYING DECORATIVE ACCENTS AND COMMON BATHROOM NECESSITIES.
- LOWER HALF INCLUDES ONE EASY-SLIDE, NO-HANDLE DRAWER AND ONE INTERIOR ADJUSTABLE SHELF HIDDEN BEHIND AN INSET BEADBOARD STYLE DOOR FOR A CLEAN AND CLASSIC LOOK.
- ANCHOR TO WALL FOR ADDED STABILITY.
- REVAMP THE ENTIRE BATHROOM WITH ALL FIVE ITEMS