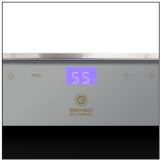

## **Features:**

- Sleek design with black body and stainless door trim
- · Grey dual-pane glass door with recessed handle
- · Wire racking above small bulk storage space
- · Interior light to illuminate bottles
- Touch screen temperature control panel with blue LED display
- Single-zone wine cooler
- Freestanding installation only
- Adjustable feet for leveling
- Adjustable temperature range: 46-65°F (8-18°C)
- Cooling System: Heat-pipe cooling system
- · Capacity: 6 bottles
- Dimensions: 9 7/10"W x 19 4/5"D x 14 8/9"H

## EL-6SILST 6-BOTTLE TOUCH SCREEN SINGLE-ZONE WINE COOLER

Maintain your small wine collection in this 6-Bottle Touch Screen Single-Zone Wine Cooler. The EL-6SILST Wine Cooler features a handsome design with black body, stainless door trim, grey dual-pane glass door with recessed handle, adjustable feet for leveling, and a touch screen temperature control panel on the outside for easy accessibility. Soft blue led lighting illuminates your small collection, creating a dramatic display. This compact, sleek wine cooler is a perfect fit for any part of your home that requires a touch of wine. Store up to 6 wine bottles on durable metal wire shelves and a bulk storage. This unit is designed for freestanding installation only.