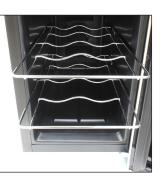

A PROUD HERITAGE OF EXPERIENCE AND QUALITY

## **Features:**

- Sleek design with black body and stainless door trim
- · Grey dual-pane glass door with recessed handle
- · Wire racking above small bulk storage space
- · Interior light to illuminate bottles
- Touch screen temperature control panel with blue LED display
- Single-zone wine cooler
- Freestanding installation only
- Adjustable feet for leveling
- Adjustable temperature range: 46-65°F (8-18°C)
- Cooling System: Heat-pipe cooling system
- · Capacity: 6 bottles
- Dimensions: 9 7/10"W x 19 4/5"D x 14 8/9"H









**Empty Racks** 



Shelves with Bottles



Top Light

## EL-6SILST 6-BOTTLE TOUCH SCREEN SINGLE-ZONE WINE COOLER

Maintain your small wine collection in this 6-Bottle Touch Screen Single-Zone Wine Cooler. The EL-6SILST Wine Cooler features a handsome design with black body, stainless door trim, grey dual-pane glass door with recessed handle, adjustable feet for leveling, and a touch screen temperature control panel on the outside for easy accessibility. Soft blue led lighting illuminates your small collection, creating a dramatic display. This compact, sleek wine cooler is a perfect fit for any part of your home that requires a touch of wine. Store up to 6 wine bottles on durable metal wire shelves and a bulk storage. This unit is designed for freestanding installation only.