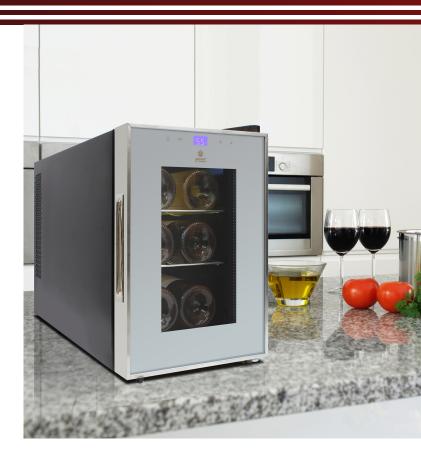

## EL-6SILST 6-BOTTLE TOUCH SCREEN SINGLE-ZONE WINE COOLER

Maintain your small wine collection in this 6-Bottle Touch Screen Single-Zone Wine Cooler. The EL-6SILST Wine Cooler features a handsome design with black body, stainless door trim, grey dual-pane glass door with recessed handle, adjustable feet for leveling, and a touch screen temperature control panel on the outside for easy accessibility. Soft blue led lighting illuminates your small collection, creating a dramatic display. This compact, sleek wine cooler is a perfect fit for any part of your home that requires a touch of wine. Store up to 6 wine bottles on durable metal wire shelves and a bulk storage. This unit is designed for freestanding installation only.

## **Features:**

- Sleek design with black body and stainless door trim
- · Grey dual-pane glass door with recessed handle
- · Wire racking above small bulk storage space
- · Interior light to illuminate bottles
- Touch screen temperature control panel with blue LED display
- Single-zone wine cooler
- Freestanding installation only
- Adjustable feet for leveling
- Adjustable temperature range: 46-65°F (8-18°C)
- Cooling System: Heat-pipe cooling system
- · Capacity: 6 bottles
- Dimensions: 9 7/10"W x 19 4/5"D x 14 8/9"H