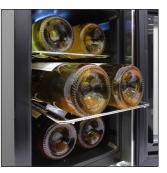

A PROUD HERITAGE OF EXPERIENCE AND QUALITY

## **Features:**

- Sleek design with black body and stainless door trim
- · Grey dual-pane glass door with recessed handle
- · Wire racking above small bulk storage space
- · Interior light to illuminate bottles
- Touch screen temperature control panel with blue LED display
- Single-zone wine cooler
- Freestanding installation only
- Adjustable feet for leveling
- Adjustable temperature range: 46-65°F (8-18°C)
- Cooling System: Heat-pipe cooling system
- · Capacity: 6 bottles
- Dimensions: 9 7/10"W x 19 4/5"D x 14 8/9"H









**Empty Racks** 



Shelves with Bottles



Top Light

## EL-6SILST 6-BOTTLE TOUCH SCREEN SINGLE-ZONE WINE COOLER

Maintain your small wine collection in this 6-Bottle Touch Screen Single-Zone Wine Cooler. The EL-6SILST Wine Cooler features a handsome design with black body, stainless door trim, grey dual-pane glass door with recessed handle, adjustable feet for leveling, and a touch screen temperature control panel on the outside for easy accessibility. Soft blue led lighting illuminates your small collection, creating a dramatic display. This compact, sleek wine cooler is a perfect fit for any part of your home that requires a touch of wine. Store up to 6 wine bottles on durable metal wire shelves and a bulk storage. This unit is designed for freestanding installation only.