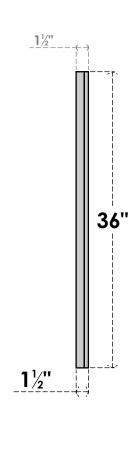

## GVPVE22X3602SF

22"W X 36"H RECTANGLE SURFACE MOUNT PVC GABLE VENT: FUNCTIONAL, W/ 2"W X 1-1/2"P **BRICKMOULD FRAME** 

**VENTING AREA: 49.5 SQ IN** LOUVER HEIGHT: 2 5/8"

LOUVER QTY: 12

**FRONT** 

SIDE

**EKENA MILLWORK** 2300 WEST MAIN ST. CLARKSVILLE, TX 75426 TOLL FREE: 866-607-0453 WWW.EKENAMILLWORK.COM