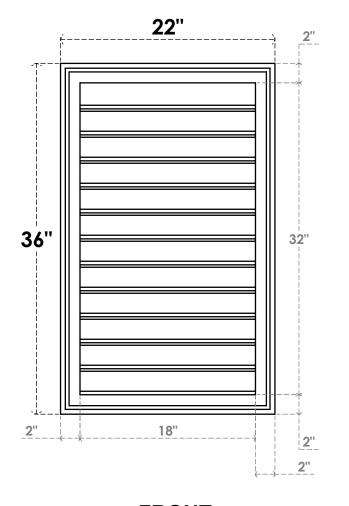

## GVPVE22X3602SF

22"W X 36"H RECTANGLE SURFACE MOUNT PVC GABLE VENT: FUNCTIONAL, W/ 2"W X 1-1/2"P **BRICKMOULD FRAME** 

**VENTING AREA: 49.5 SQ IN** LOUVER HEIGHT: 2 5/8"

LOUVER QTY: 12

**FRONT** 

SIDE

**EKENA MILLWORK** 2300 WEST MAIN ST. CLARKSVILLE, TX 75426 TOLL FREE: 866-607-0453 WWW.EKENAMILLWORK.COM