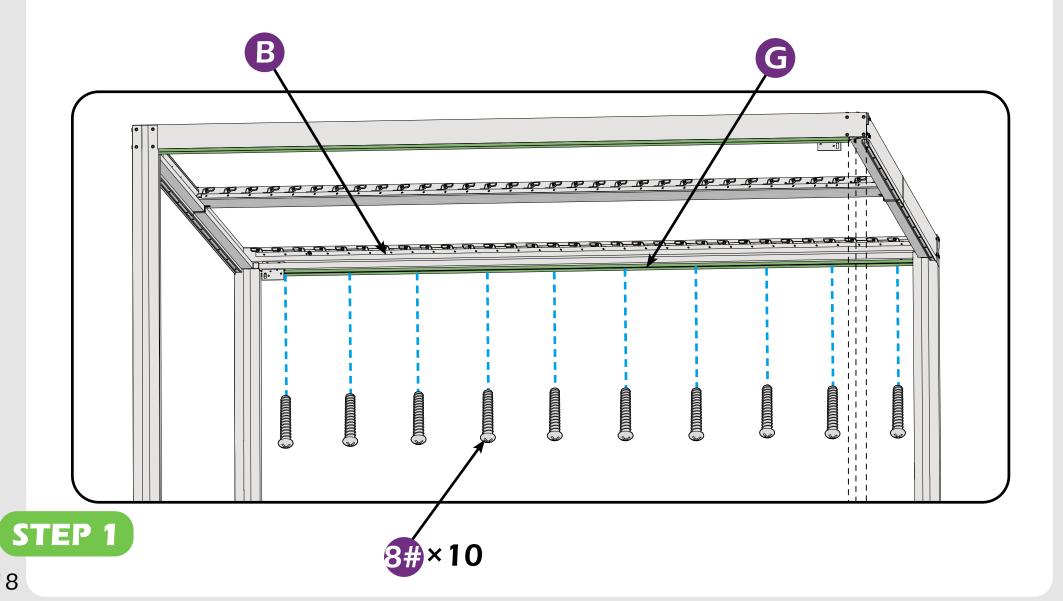

THIS ITEM CONTAINS SMALL PARTS WHICH CAN BE SWALLOWED BY CHILDREN.
PLEASE KEEP IT AWAY FROM CHILDREN UNDER 3 YEARS OLD and PETS DURING INSTALLATION.

### Pre-assembly

#### TOOLS THAT MAY BE REQUIRED (Not included in boxes)

\*NOTE: Tools / equipment are not shown to actual size and scale.



LEVEL



PHILLIPS SCREW







EQUIPMENT REQUIRED ( Not included in boxes )

\*NOTE: Equipment are not shown to actual size and scale.







**GLOVES** 



SAFETY GOGGLES



STEPLADDER

#### **Matters needing attention**



1. Two or more people are required for assembly.

RUBBER MALLET



2. Do not fully tighten screws prior to complete assembly.

# **MOUNTING BLUEPRINT**

Pergola 12×16









# **CHECK LIST**

































































































The outer rail.

9#×7

9#×7



Here are two rails for curtians and netting.











































# Warranty

### **Frames**

Frames constructions are warranted to be free from defects in material and worksmanship for 1 year from item purchased. Damage to frame from negligence won't be covered by this warranty.

### **Bolts & nuts**

Bolts and nuts are warranted to be free from defects in material and worksmanship for 1 year from item purchased. Damage from exposure to chemicals (including not only oils ,spills, fluids) won't be covered by this warranty.

## **Curtains & Netting**

Curtains and netting are warranted to be free from defects in material and workmanship for 1 year from item purchased. Damage from exposure to chemicals (including but not only oil