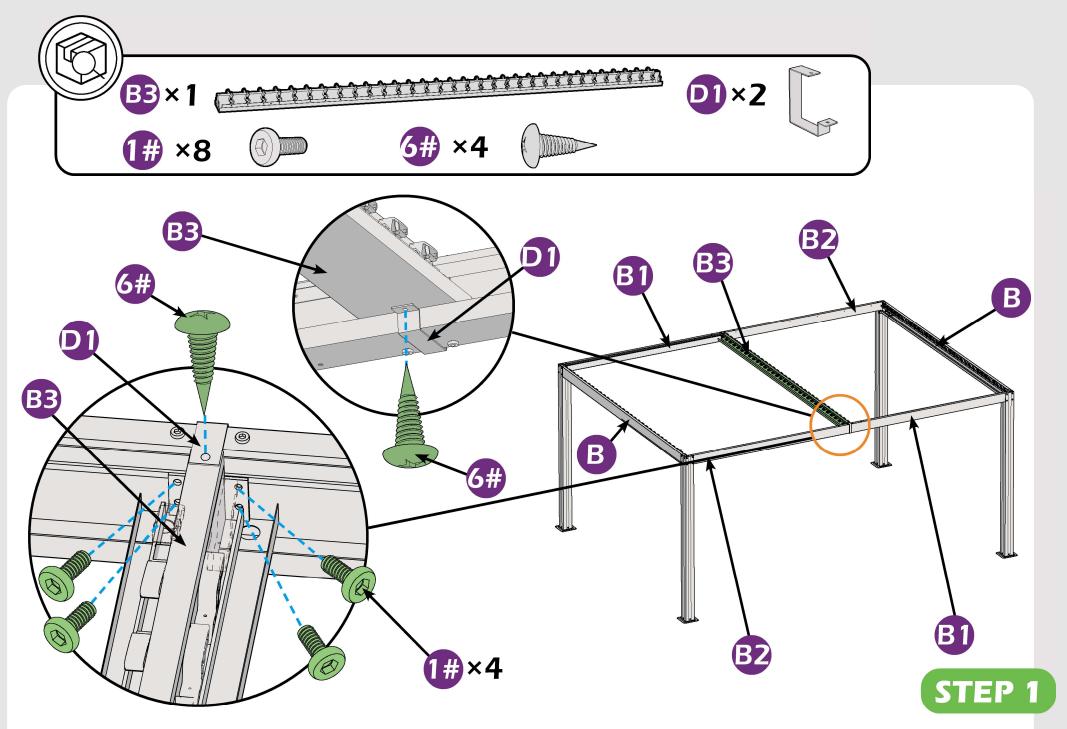

KE HAZARD

THIS ITEM CONTAINS SMALL PARTS WHICH CAN BE SWALLOWED BY CHILDREN.
PLEASE KEEP IT AWAY FROM CHILDREN UNDER 3 YEARS OLD and PETS DURING INSTALLATION.

### Pre-assembly

#### TOOLS THAT MAY BE REQUIRED (Not included in boxes)

\*NOTE: Tools / equipment are not shown to actual size and scale.



LEVEL



PHILLIPS SCREW







EQUIPMENT REQUIRED ( Not included in boxes )

\*NOTE: Equipment are not shown to actual size and scale.







**GLOVES** 



SAFETY GOGGLES



STEPLADDER

#### **Matters needing attention**



1. Two or more people are required for assembly.

RUBBER MALLET



2. Do not fully tighten screws prior to complete assembly.

# **MOUNTING BLUEPRINT**

Pergola 12×16









# **CHECK LIST**

































































































The outer rail.

9#×7

9#×7



Here are two rails for curtians and netting.











































# Warranty

### **Frames**

Frames constructions are warranted to be free from defects in material and worksmanship for 1 year from item purchased. Damage to frame from negligence won't be covered by this warranty.

### **Bolts & nuts**

Bolts and nuts are warranted to be free from defects in material and worksmanship for 1 year from item purchased. Damage from exposure to chemicals (including not only oils ,spills, fluids) won't be covered by this warranty.

## **Curtains & Netting**

Curtains and netting are warranted to be free from defects in material and workmanship for 1 year from item purchased. Damage from exposure to chemicals (including but no