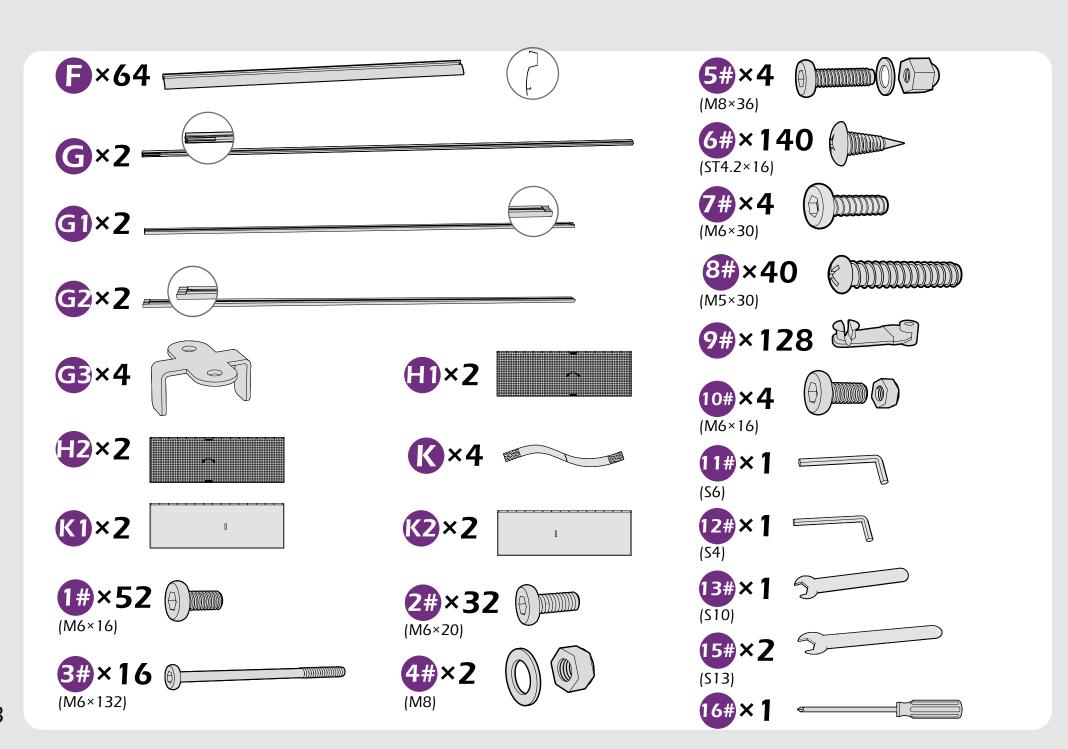

# Warnings and Cautions

Please retain this instruction for future usage and read carefully before assembly.

Make sure you have all the parts & hardware as item list shows.

2 adults or more are recommended to install your gazebo.

Do not discard any of the packaging until you have checked that you have all the parts and pack of fittings.

Check all bolts for tightness before use, and periodically check and tighten bolts ensure your gazebo works properly.