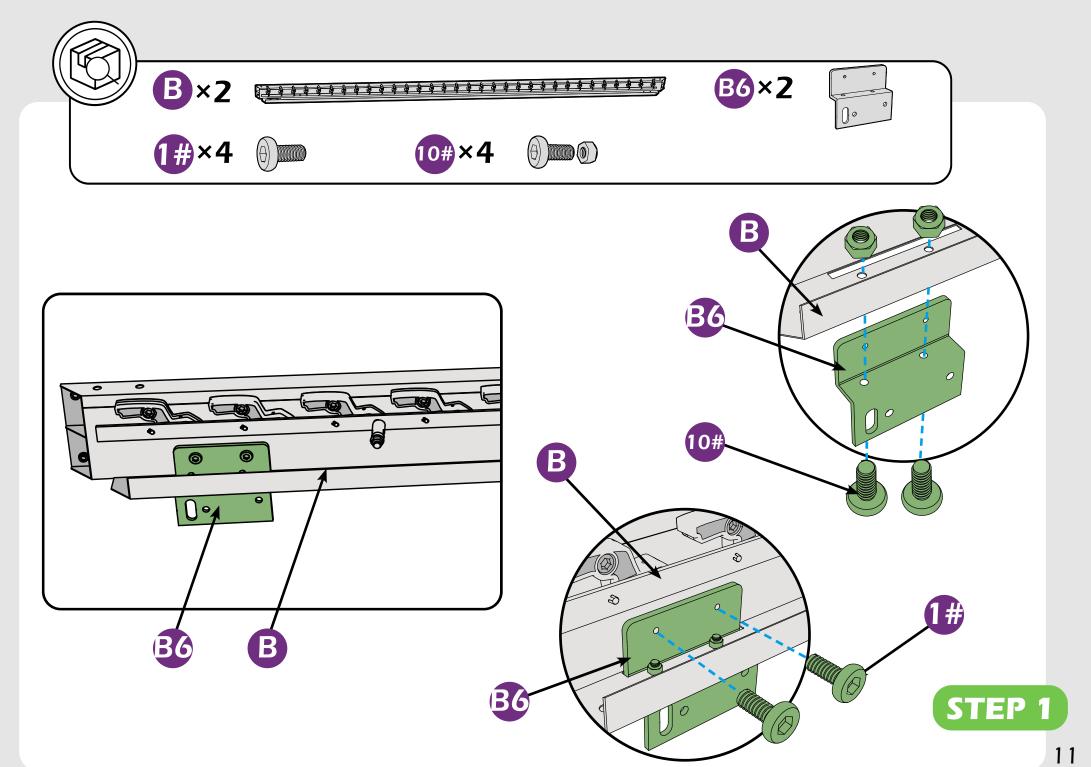

### Pre-assembly

#### **Matters needing attention**

1. Two or more people are required for assembly.

RUBBER MALLET

2. Do not fully tighten screws prior to complete assembly.