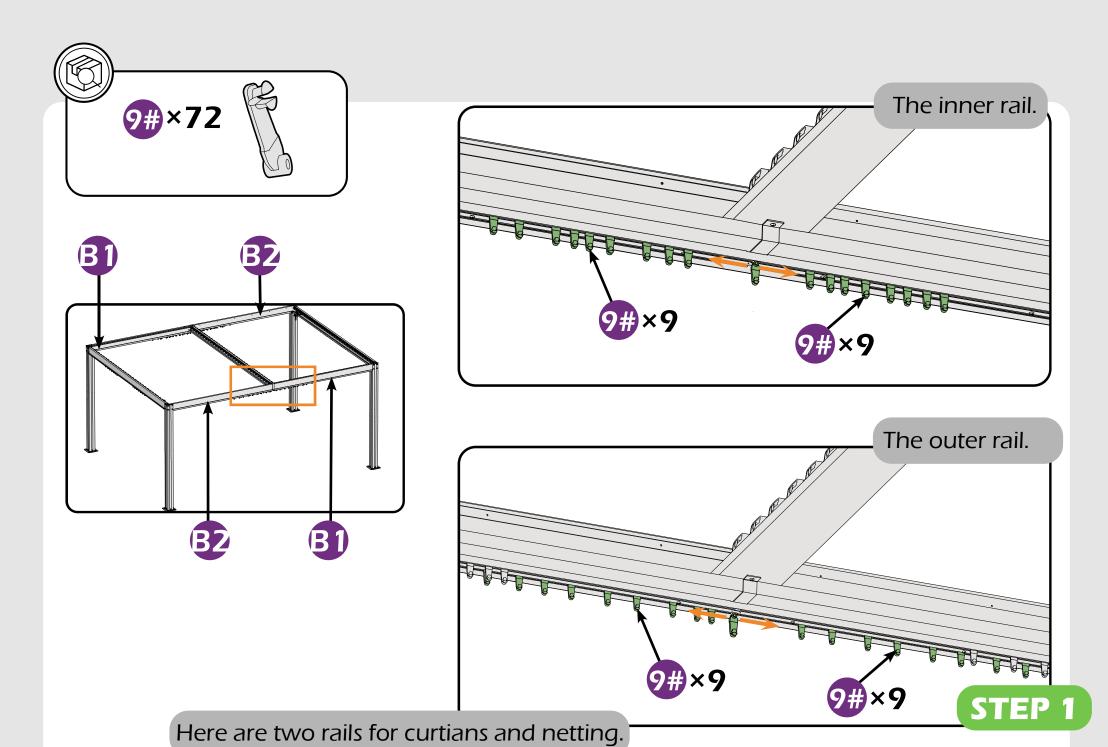

# **CHECK LIST**

The outer rail.

9#×7

9#×7

Here are two rails for curtians and netting.