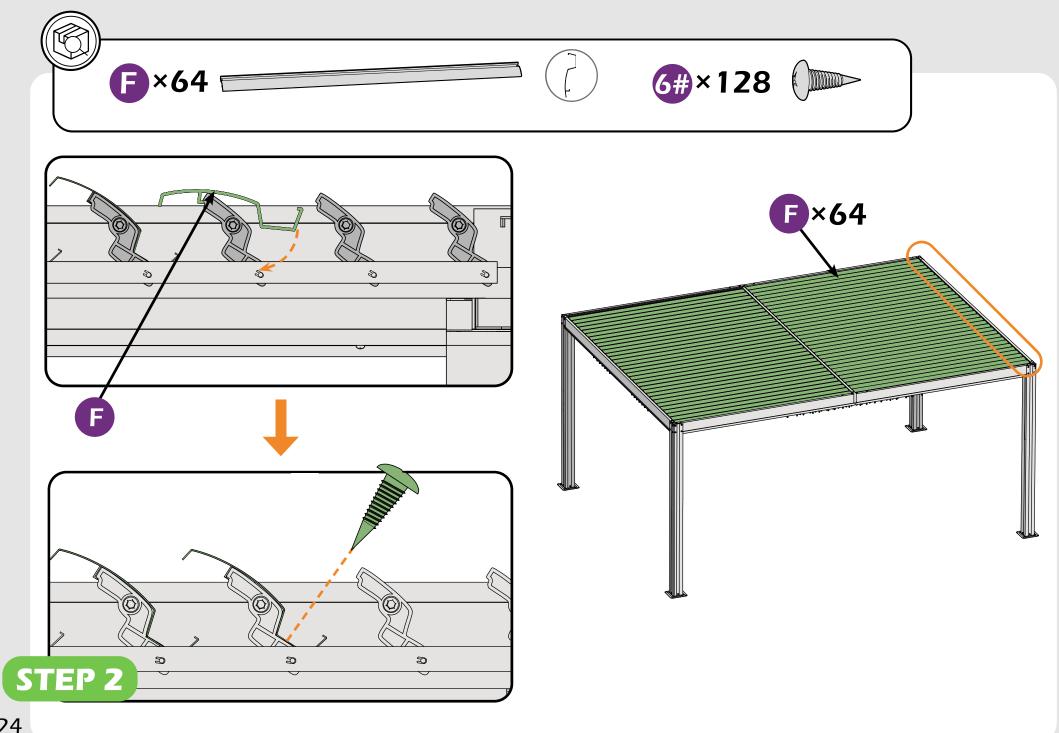

#### **Matters needing attention**

1. Two or more people are required for assembly.

RUBBER MALLET

2. Do not fully tighten screws prior to complete assembly.