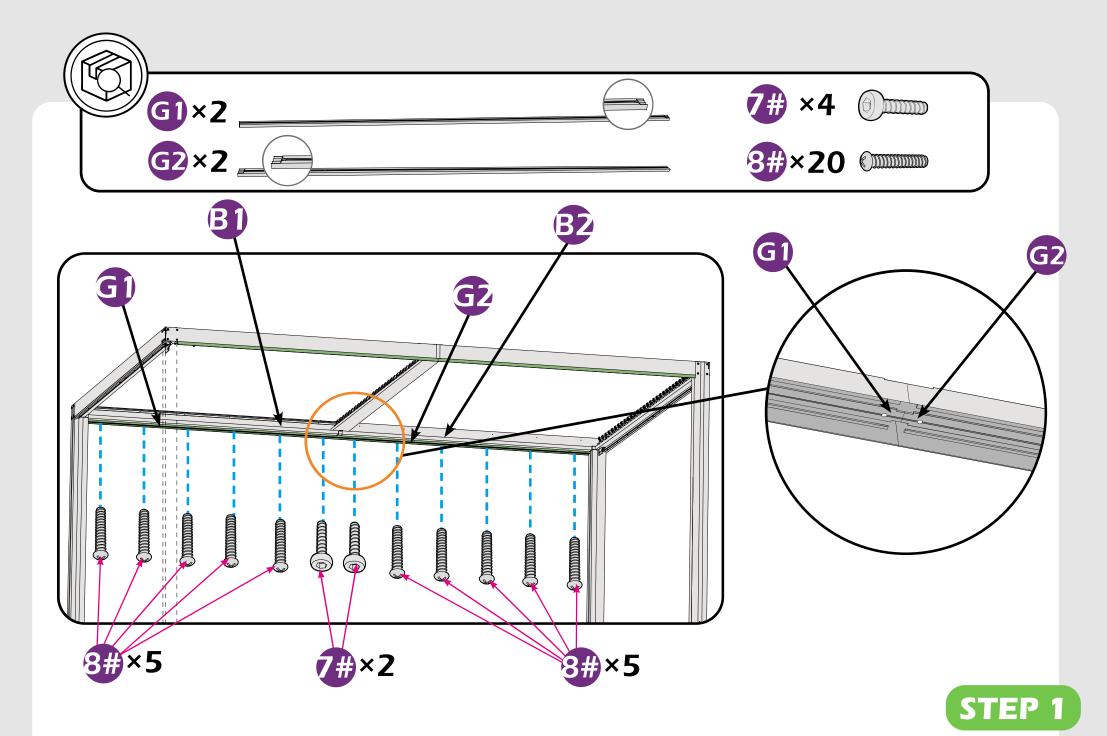

HIS ITEM CONTAINS SMALL PARTS WHICH CAN BE SWALLOWED BY CHILDREN.
PLEASE KEEP IT AWAY FROM CHILDREN UNDER 3 YEARS OLD and PETS DURING INSTALLATION.

### Pre-assembly

#### TOOLS THAT MAY BE REQUIRED (Not included in boxes)

\*NOTE: Tools / equipment are not shown to actual size and scale.



LEVEL



PHILLIPS SCREW







EQUIPMENT REQUIRED ( Not included in boxes )

\*NOTE: Equipment are not shown to actual size and scale.







**GLOVES** 



SAFETY GOGGLES



STEPLADDER

#### **Matters needing attention**



1. Two or more people are required for assembly.

RUBBER MALLET



2. Do not fully tighten screws prior to complete assembly.

# **MOUNTING BLUEPRINT**

Pergola 12×16









# **CHECK LIST**

































































































The outer rail.

9#×7

9#×7



Here are two rails for curtians and netting.











































# Warranty

### **Frames**

Frames constructions are warranted to be free from defects in material and worksmanship for 1 year from item purchased. Damage to frame from negligence won't be covered by this warranty.

### **Bolts & nuts**

Bolts and nuts are warranted to be free from defects in material and worksmanship for 1 year from item purchased. Damage from exposure to chemicals (including not only oils ,spills, fluids) won't be covered by this warranty.

## **Curtains & Netting**

Curtains and netting are warranted to be free from defects in material and workmanship for 1 year from item purchased. Damage from exposure to chemicals (including but not only oils,