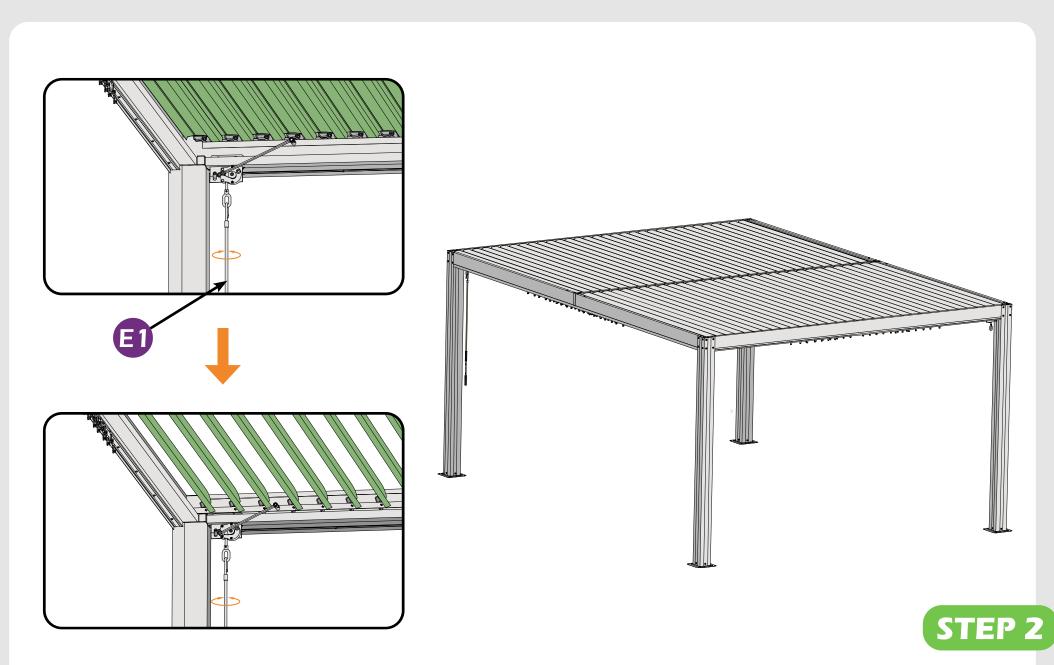

#### **Matters needing attention**

1. Two or more people are required for assembly.

RUBBER MALLET

2. Do not fully tighten screws prior to complete assembly.