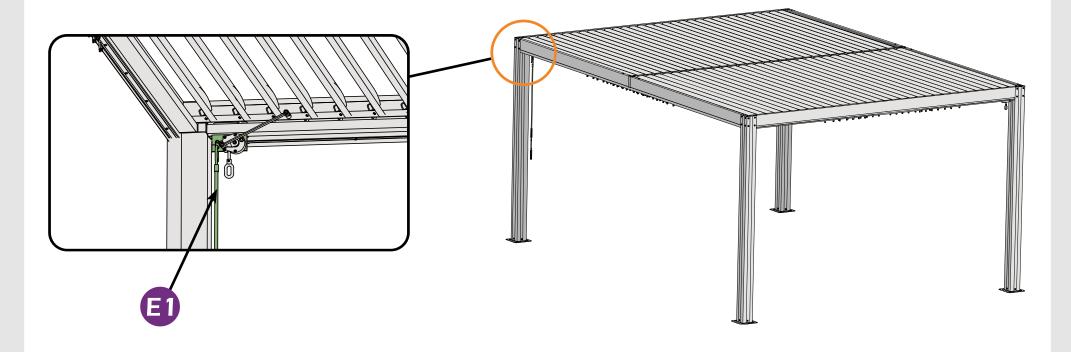

#### **Matters needing attention**

1. Two or more people are required for assembly.

RUBBER MALLET

2. Do not fully tighten screws prior to complete assembly.