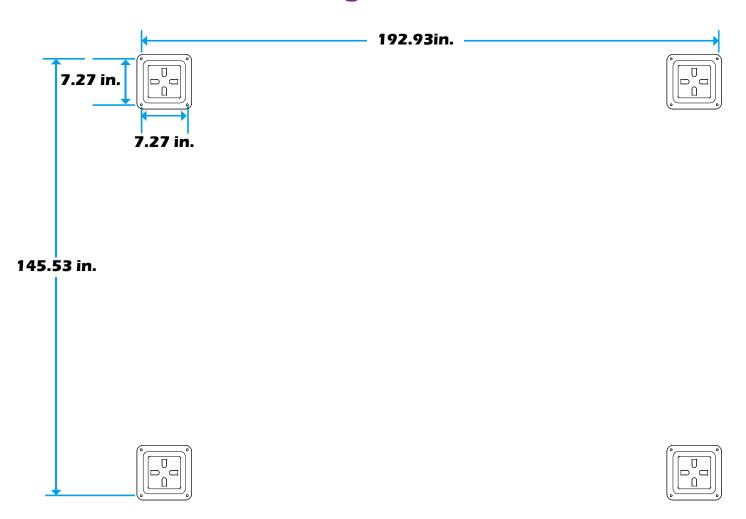

such as fences, garages, the house, overhanging branches, laundry lines, or electrical wires.

## CHOKE HAZARD

THIS ITEM CONTAINS SMALL PARTS WHICH CAN BE SWALLOWED BY CHILDREN.
PLEASE KEEP IT AWAY FROM CHILDREN UNDER 3 YEARS OLD and PETS DURING INSTALLATION.

### Pre-assembly

#### TOOLS THAT MAY BE REQUIRED (Not included in boxes)

\*NOTE: Tools / equipment are not shown to actual size and scale.



LEVEL



PHILLIPS SCREW







EQUIPMENT REQUIRED ( Not included in boxes )

\*NOTE: Equipment are not shown to actual size and scale.







**GLOVES** 



SAFETY GOGGLES



STEPLADDER

#### **Matters needing attention**



1. Two or more people are required for assembly.

RUBBER MALLET



2. Do not fully tighten screws prior to complete assembly.

# **MOUNTING BLUEPRINT**

Pergola 12×16









# **CHECK LIST**

































































































The outer rail.

9#×7

9#×7



Here are two rails for curtians and netting.











































# Warranty

### **Frames**

Frames constructions are warranted to be free from defects in material and worksmanship for 1 year from item purchased. Damage to frame from negligence won't be covered by this warranty.

### **Bolts & nuts**

Bolts and nuts are warranted to be free from defects in material and worksmanship for 1 year from item purchased. Damage from exposure to chemicals (including not only oils ,spills, fluids) won't be covered by this warranty.

## **Curtains & Netting**

Curtains and netting are warranted to be free from defects in materi