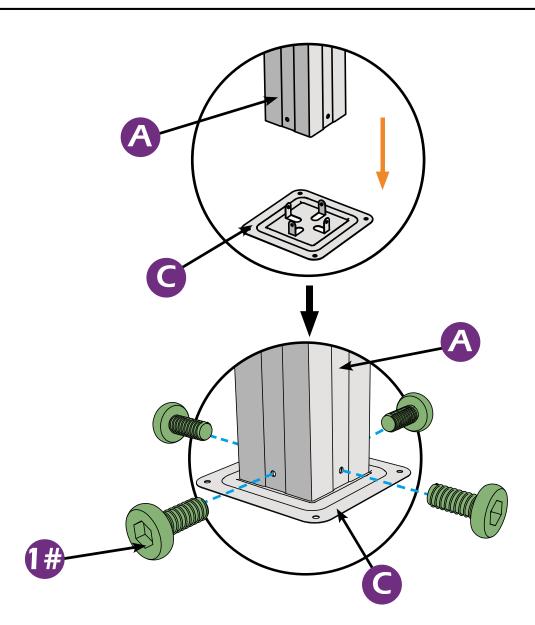

lectrical wires.

## CHOKE HAZARD

THIS ITEM CONTAINS SMALL PARTS WHICH CAN BE SWALLOWED BY CHILDREN.
PLEASE KEEP IT AWAY FROM CHILDREN UNDER 3 YEARS OLD and PETS DURING INSTALLATION.

### Pre-assembly

#### TOOLS THAT MAY BE REQUIRED (Not included in boxes)

\*NOTE: Tools / equipment are not shown to actual size and scale.



LEVEL



PHILLIPS SCREW







EQUIPMENT REQUIRED ( Not included in boxes )

\*NOTE: Equipment are not shown to actual size and scale.







**GLOVES** 



SAFETY GOGGLES



STEPLADDER

#### **Matters needing attention**



1. Two or more people are required for assembly.

RUBBER MALLET



2. Do not fully tighten screws prior to complete assembly.

# **MOUNTING BLUEPRINT**

Pergola 12×16









# **CHECK LIST**

































































































The outer rail.

9#×7

9#×7



Here are two rails for curtians and netting.











































# Warranty

### **Frames**

Frames constructions are warranted to be free from defects in material and worksmanship for 1 year from item purchased. Damage to frame from negligence won't be covered by this warranty.

### **Bolts & nuts**

Bolts and nuts are warranted to be free from defects in material and worksmanship for 1 year from item purchased. Damage from exposure to chemicals (including not only oils ,spills, fluids) won't be covered by this warranty.

## **Curtains & Netting**

Curtains and netting are warranted to be free from defects in material and workmanship for 1 year from item purchased. Damage from exposure to che