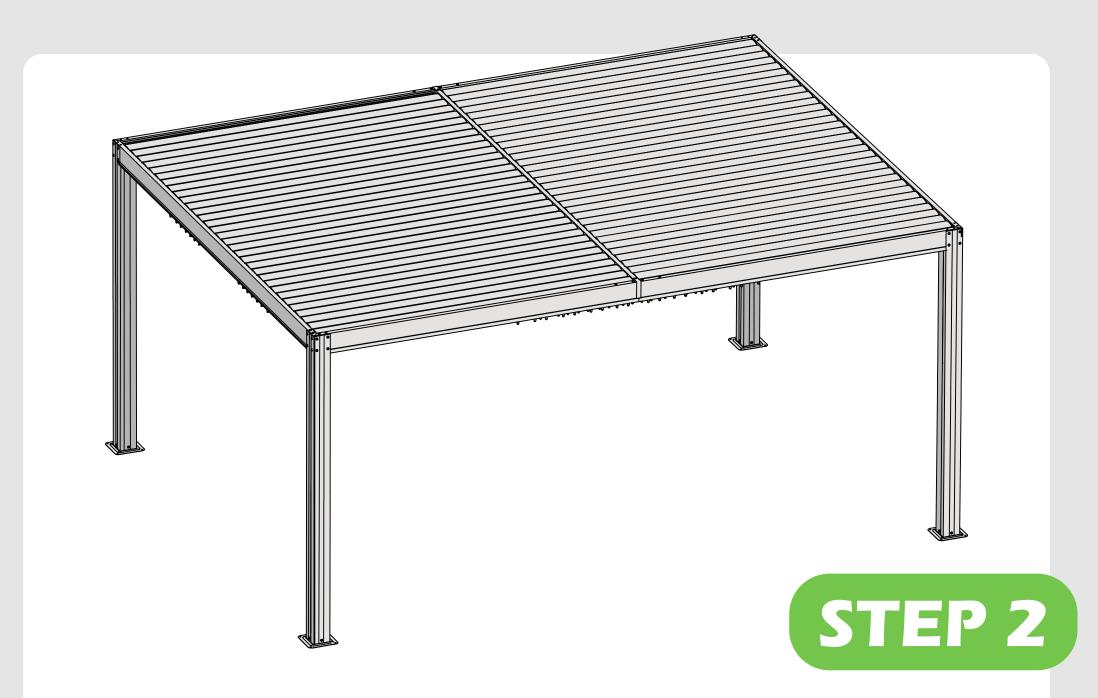

M CHILDREN UNDER 3 YEARS OLD and PETS DURING INSTALLATION.

### Pre-assembly

#### TOOLS THAT MAY BE REQUIRED (Not included in boxes)

\*NOTE: Tools / equipment are not shown to actual size and scale.



LEVEL



PHILLIPS SCREW







EQUIPMENT REQUIRED ( Not included in boxes )

\*NOTE: Equipment are not shown to actual size and scale.







**GLOVES** 



SAFETY GOGGLES



STEPLADDER

#### **Matters needing attention**



1. Two or more people are required for assembly.

RUBBER MALLET



2. Do not fully tighten screws prior to complete assembly.

# **MOUNTING BLUEPRINT**

Pergola 12×16









# **CHECK LIST**

































































































The outer rail.

9#×7

9#×7



Here are two rails for curtians and netting.











































# Warranty

### **Frames**

Frames constructions are warranted to be free from defects in material and worksmanship for 1 year from item purchased. Damage to frame from negligence won't be covered by this warranty.

### **Bolts & nuts**

Bolts and nuts are warranted to be free from defects in material and worksmanship for 1 year from item purchased. Damage from exposure to chemicals (including not only oils ,spills, fluids) won't be covered by this warranty.

## **Curtains & Netting**

Curtains and netting are warranted to be free from defects in material and workmanship for 1 year from item purchased. Damage from exposure to chemicals (including but not only oils, spills, fluids) won't be covered by this warranty

## **Warranty Limitation**

This warr