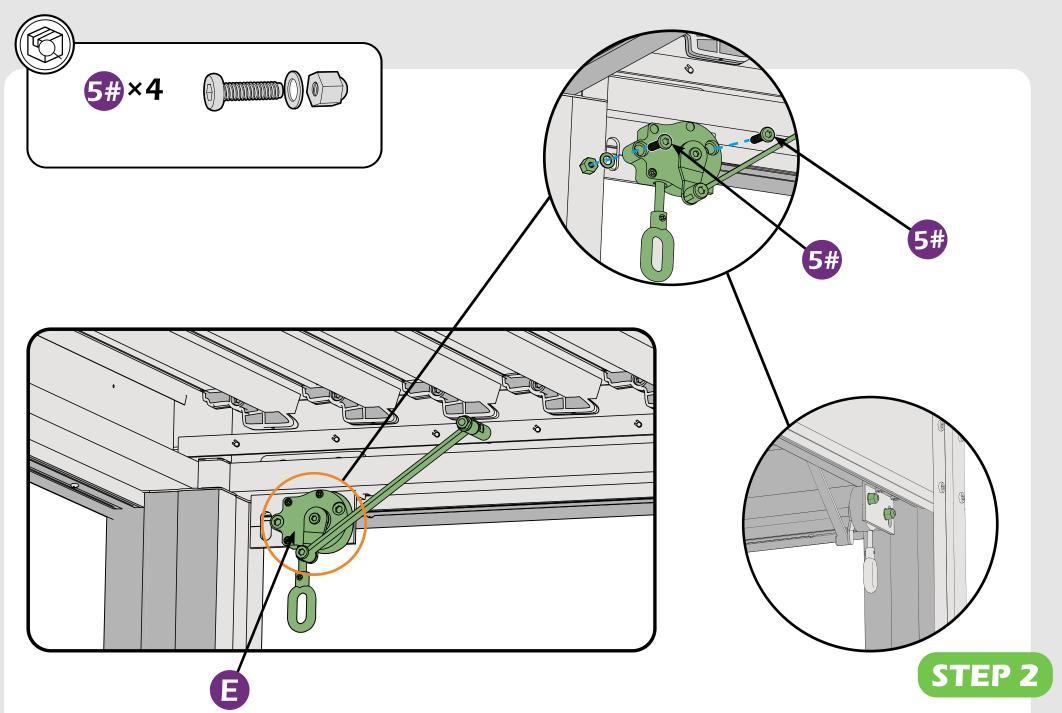

#### **Matters needing attention**

1. Two or more people are required for assembly.

RUBBER MALLET

2. Do not fully tighten screws prior to complete assembly.