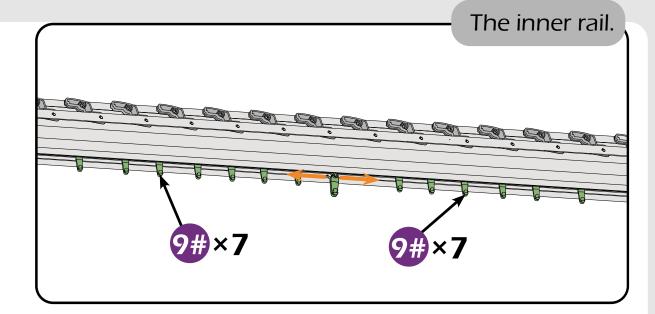

# **CHECK LIST**

The outer rail.

9#×7

9#×7

Here are two rails for curtians and netting.