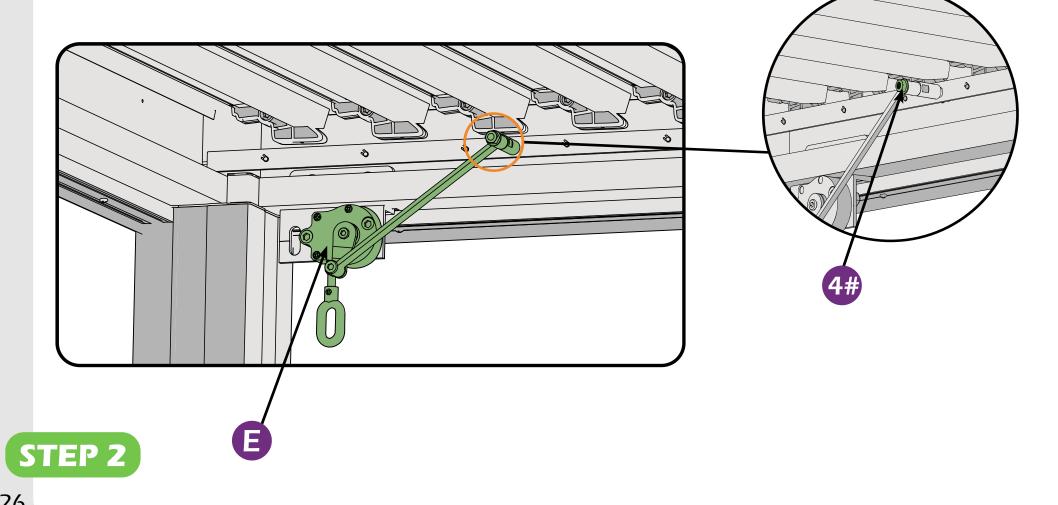

#### **Matters needing attention**

1. Two or more people are required for assembly.

RUBBER MALLET

2. Do not fully tighten screws prior to complete assembly.