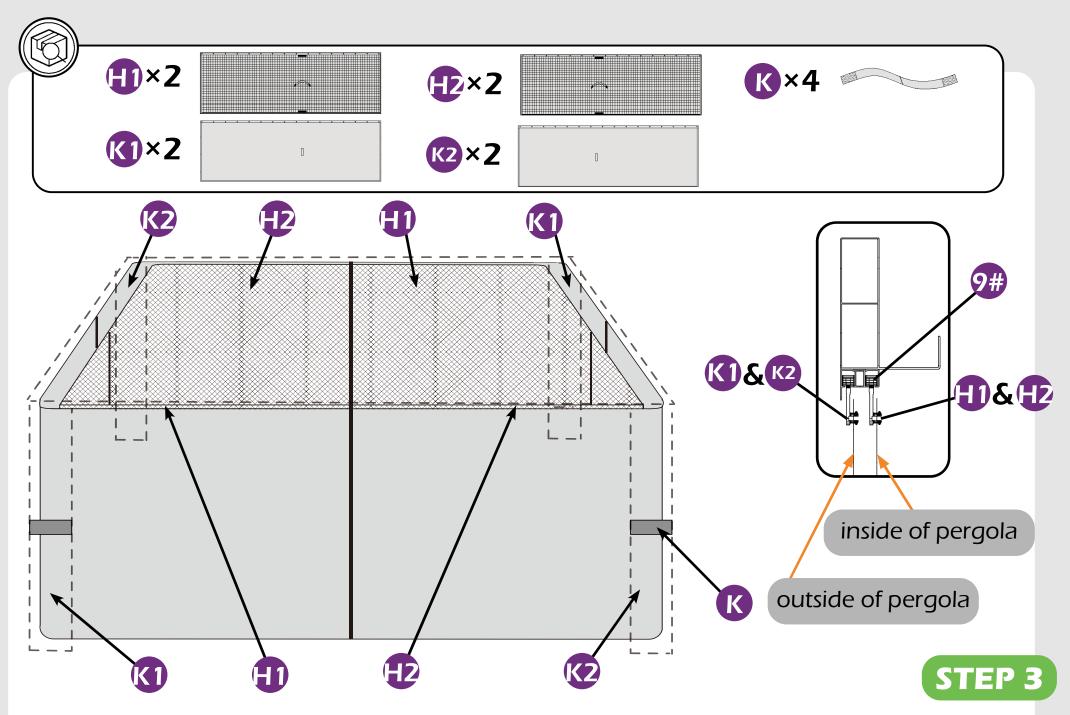

# **CHECK LIST**

The outer rail.

9#×7

9#×7

Here are two rails for curtians and netting.