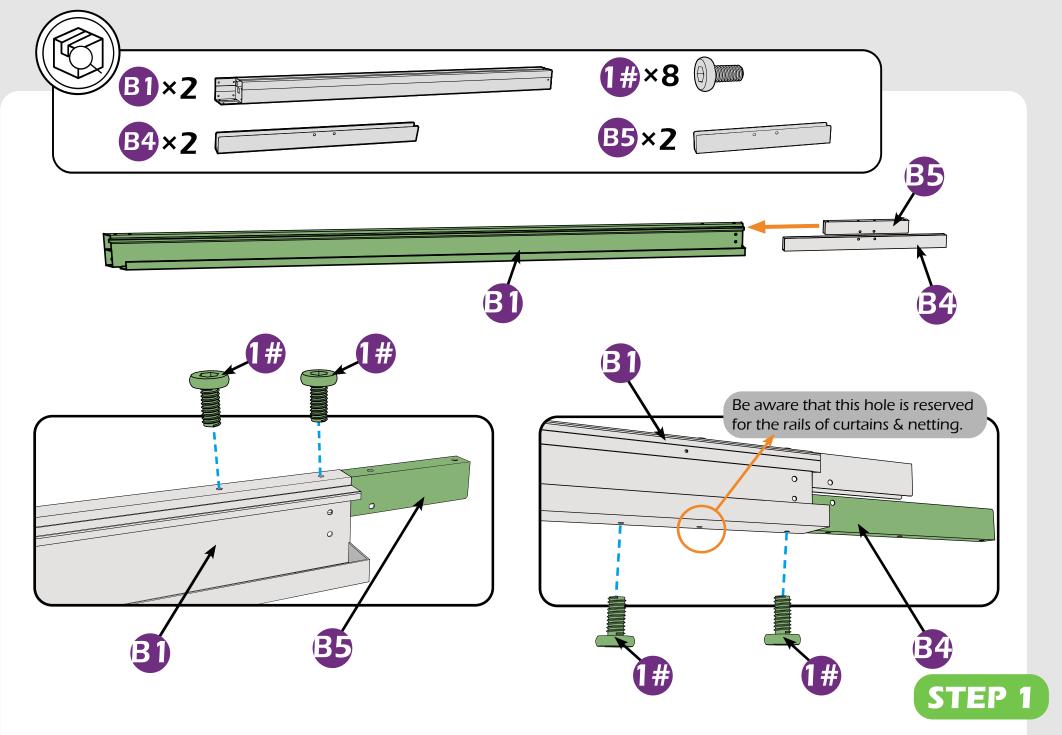

### Pre-assembly

#### **Matters needing attention**

1. Two or more people are required for assembly.

RUBBER MALLET

2. Do not fully tighten screws prior to complete assembly.