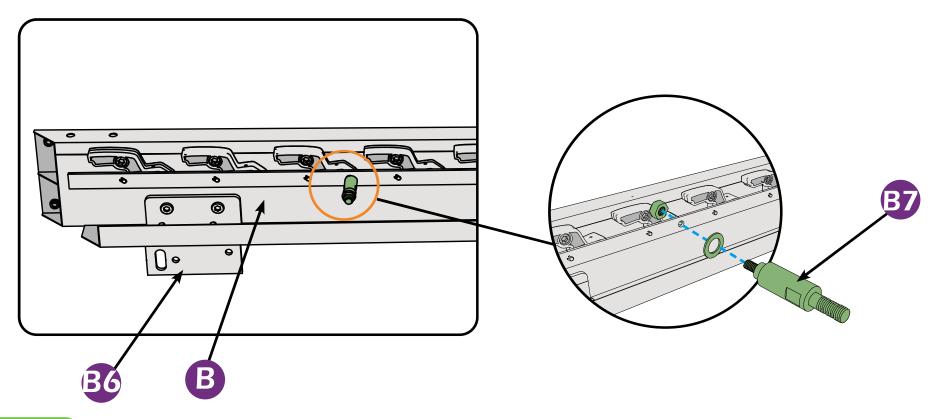

### Pre-assembly

#### **Matters needing attention**

1. Two or more people are required for assembly.

RUBBER MALLET

2. Do not fully tighten screws prior to complete assembly.