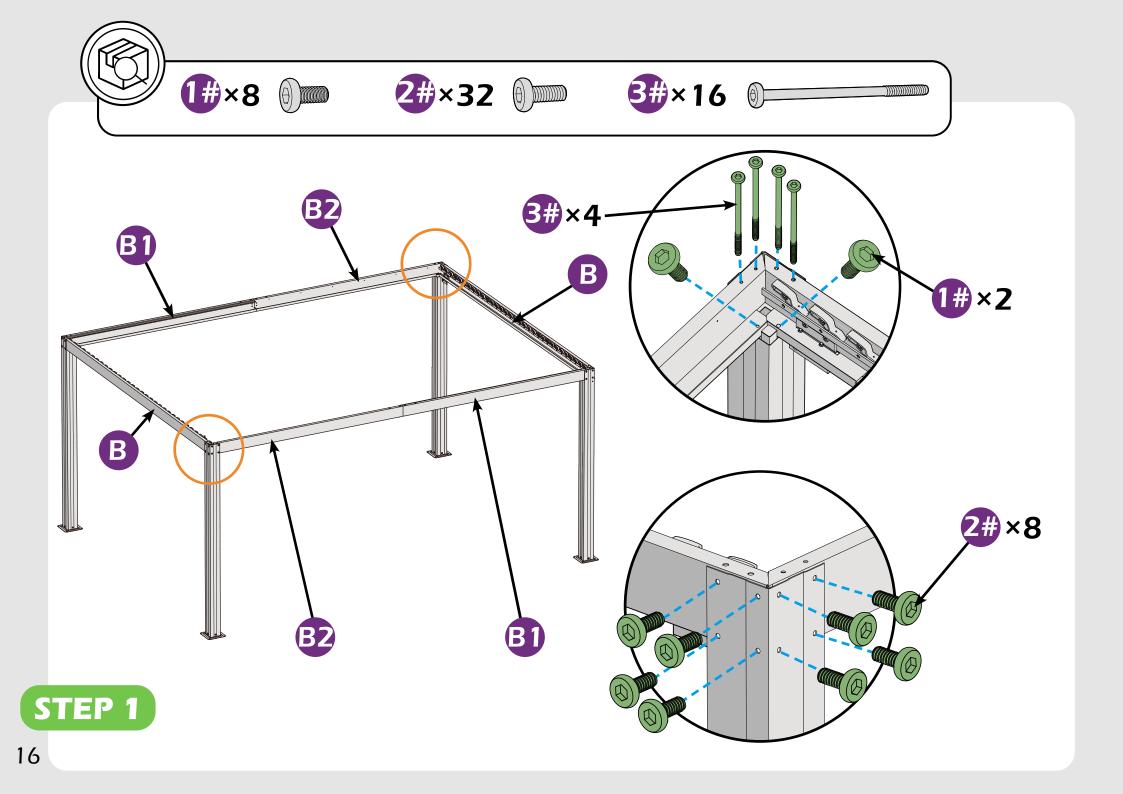

### Pre-assembly

#### **Matters needing attention**

1. Two or more people are required for assembly.

RUBBER MALLET

2. Do not fully tighten screws prior to complete assembly.