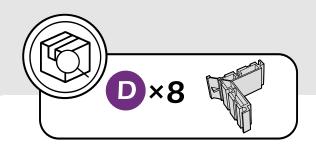

### Pre-assembly

#### **Matters needing attention**

1. Two or more people are required for assembly.

RUBBER MALLET

2. Do not fully tighten screws prior to complete assembly.