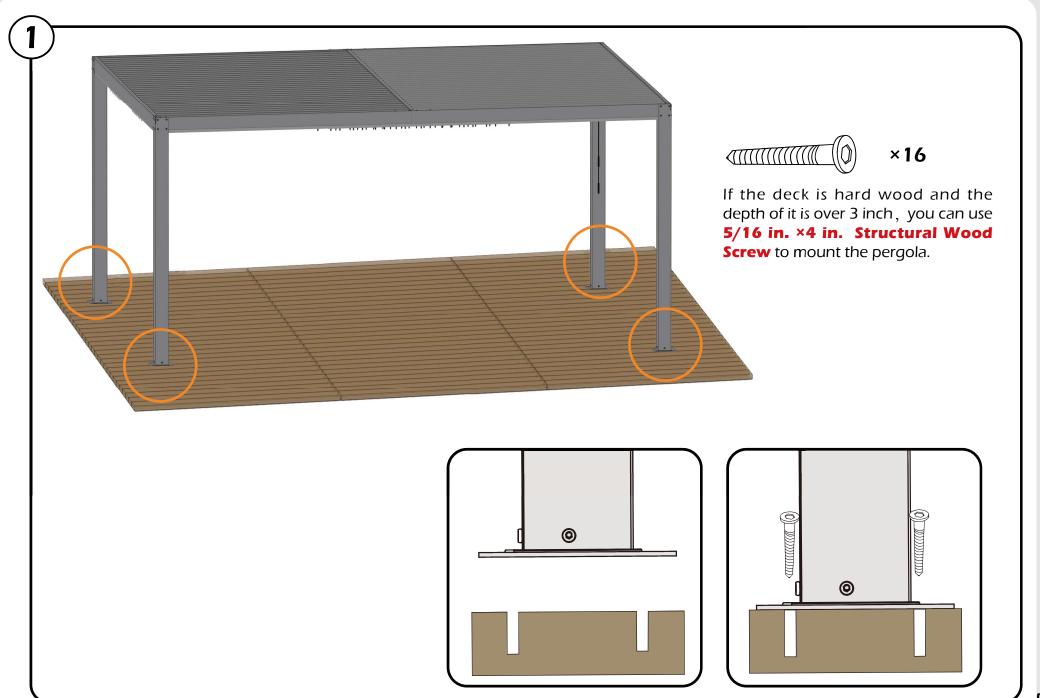

#### **Matters needing attention**

1. Two or more people are required for assembly.

RUBBER MALLET

2. Do not fully tighten screws prior to complete assembly.