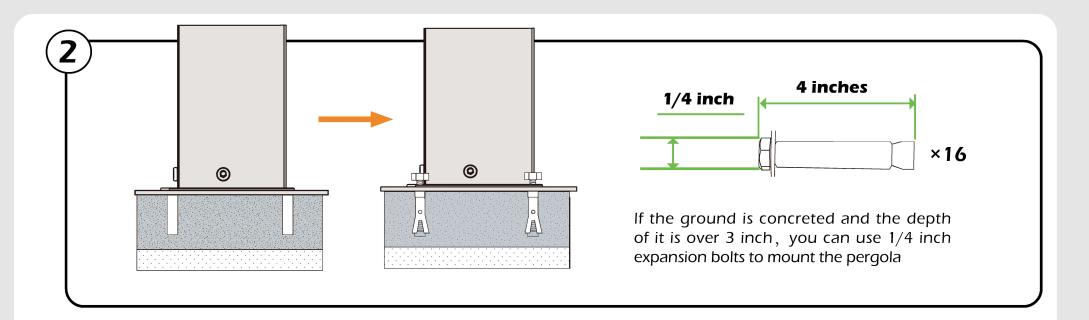

h as fences, garages, the house, overhanging branches, laundry lines, or electrical wires.

## CHOKE HAZARD

THIS ITEM CONTAINS SMALL PARTS WHICH CAN BE SWALLOWED BY CHILDREN.
PLEASE KEEP IT AWAY FROM CHILDREN UNDER 3 YEARS OLD and PETS DURING INSTALLATION.

### Pre-assembly

#### TOOLS THAT MAY BE REQUIRED (Not included in boxes)

\*NOTE: Tools / equipment are not shown to actual size and scale.



LEVEL



PHILLIPS SCREW







EQUIPMENT REQUIRED ( Not included in boxes )

\*NOTE: Equipment are not shown to actual size and scale.







**GLOVES** 



SAFETY GOGGLES



STEPLADDER

#### **Matters needing attention**



1. Two or more people are required for assembly.

RUBBER MALLET



2. Do not fully tighten screws prior to complete assembly.

# **MOUNTING BLUEPRINT**

Pergola 12×16









# **CHECK LIST**

































































































The outer rail.

9#×7

9#×7



Here are two rails for curtians and netting.











































# Warranty

### **Frames**

Frames constructions are warranted to be free from defects in material and worksmanship for 1 year from item purchased. Damage to frame from negligence won't be covered by this warranty.

### **Bolts & nuts**

Bolts and nuts are warranted to be free from defects in material and worksmanship for 1 year from item purchased. Damage from exposure to chemicals (including not only oils ,spills, fluids) won't be covered by this warranty.

## **Curtains & Netting**

Curtains and netting are warranted to be free from defects in material a