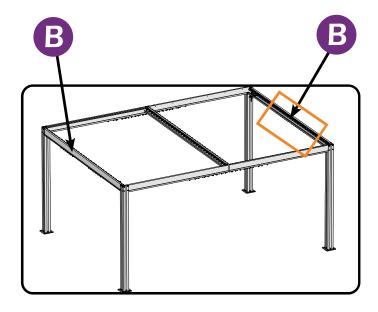

# **CHECK LIST**

The outer rail.

9#×7

9#×7

Here are two rails for curtians and netting.