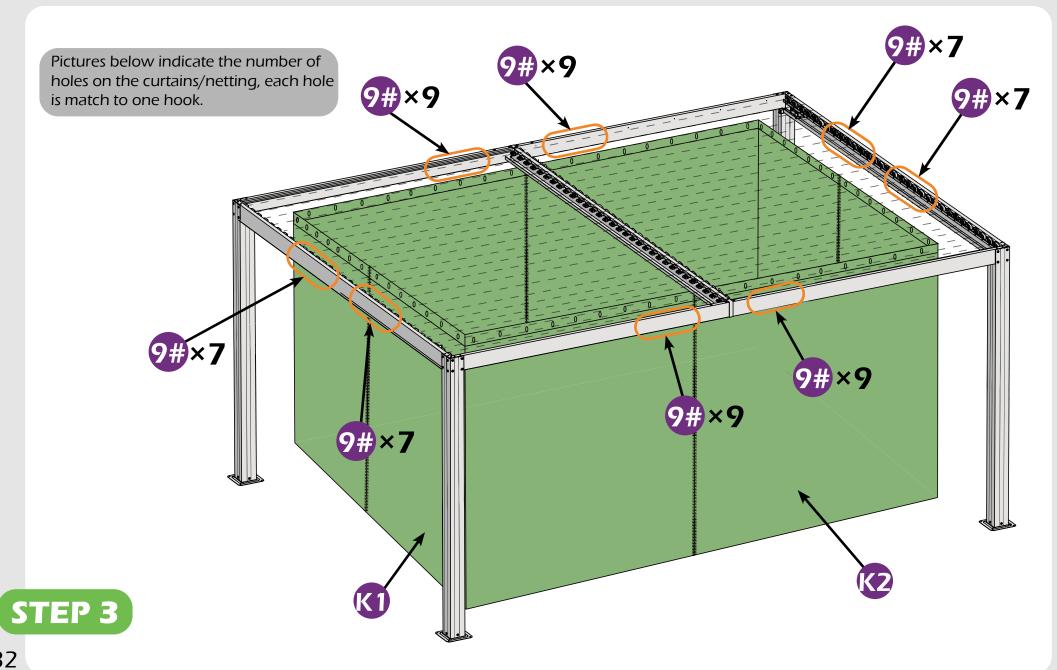

# **CHECK LIST**

The outer rail.

9#×7

9#×7

Here are two rails for curtians and netting.