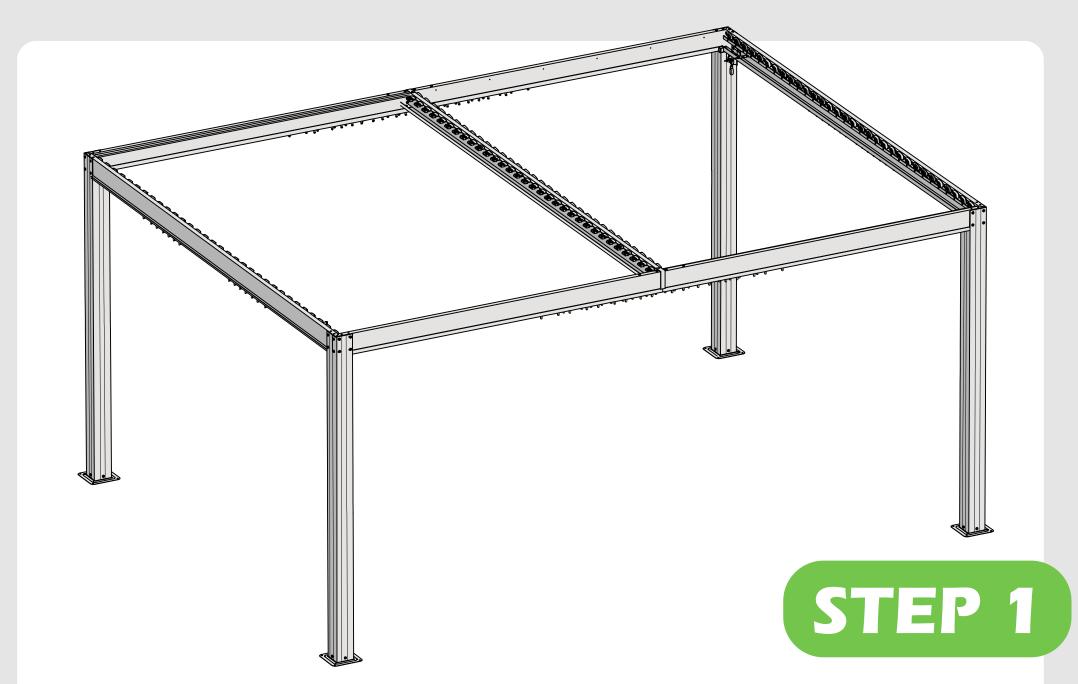

ndry lines, or electrical wires.

## CHOKE HAZARD

THIS ITEM CONTAINS SMALL PARTS WHICH CAN BE SWALLOWED BY CHILDREN.
PLEASE KEEP IT AWAY FROM CHILDREN UNDER 3 YEARS OLD and PETS DURING INSTALLATION.

### Pre-assembly

#### TOOLS THAT MAY BE REQUIRED (Not included in boxes)

\*NOTE: Tools / equipment are not shown to actual size and scale.



LEVEL



PHILLIPS SCREW







EQUIPMENT REQUIRED ( Not included in boxes )

\*NOTE: Equipment are not shown to actual size and scale.







**GLOVES** 



SAFETY GOGGLES



STEPLADDER

#### **Matters needing attention**



1. Two or more people are required for assembly.

RUBBER MALLET



2. Do not fully tighten screws prior to complete assembly.

# **MOUNTING BLUEPRINT**

Pergola 12×16









# **CHECK LIST**

































































































The outer rail.

9#×7

9#×7



Here are two rails for curtians and netting.











































# Warranty

### **Frames**

Frames constructions are warranted to be free from defects in material and worksmanship for 1 year from item purchased. Damage to frame from negligence won't be covered by this warranty.

### **Bolts & nuts**

Bolts and nuts are warranted to be free from defects in material and worksmanship for 1 year from item purchased. Damage from exposure to chemicals (including not only oils ,spills, fluids) won't be covered by this warranty.

## **Curtains & Netting**

Curtains and netting are warranted to be free from defects in material and workmanship for 1 year from item purchased. Damage from