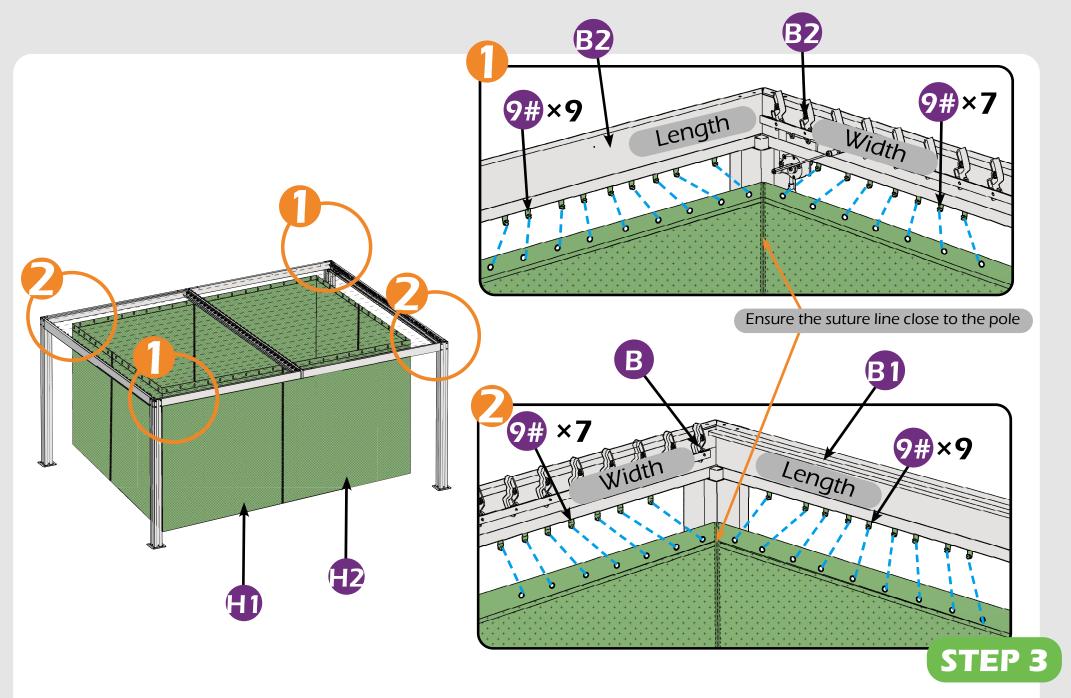

PETS DURING INSTALLATION.

### Pre-assembly

#### TOOLS THAT MAY BE REQUIRED (Not included in boxes)

\*NOTE: Tools / equipment are not shown to actual size and scale.



LEVEL



PHILLIPS SCREW







EQUIPMENT REQUIRED ( Not included in boxes )

\*NOTE: Equipment are not shown to actual size and scale.







**GLOVES** 



SAFETY GOGGLES



STEPLADDER

#### **Matters needing attention**



1. Two or more people are required for assembly.

RUBBER MALLET



2. Do not fully tighten screws prior to complete assembly.

# **MOUNTING BLUEPRINT**

Pergola 12×16









# **CHECK LIST**

































































































The outer rail.

9#×7

9#×7



Here are two rails for curtians and netting.











































# Warranty

### **Frames**

Frames constructions are warranted to be free from defects in material and worksmanship for 1 year from item purchased. Damage to frame from negligence won't be covered by this warranty.

### **Bolts & nuts**

Bolts and nuts are warranted to be free from defects in material and worksmanship for 1 year from item purchased. Damage from exposure to chemicals (including not only oils ,spills, fluids) won't be covered by this warranty.

## **Curtains & Netting**

Curtains and netting are warranted to be free from defects in material and workmanship for 1 year from item purchased. Damage from exposure to chemicals (including but not only oils, spills, fluids) won't be covered by this warranty

## **Warranty Limitation**

This warranty is for the original purchas