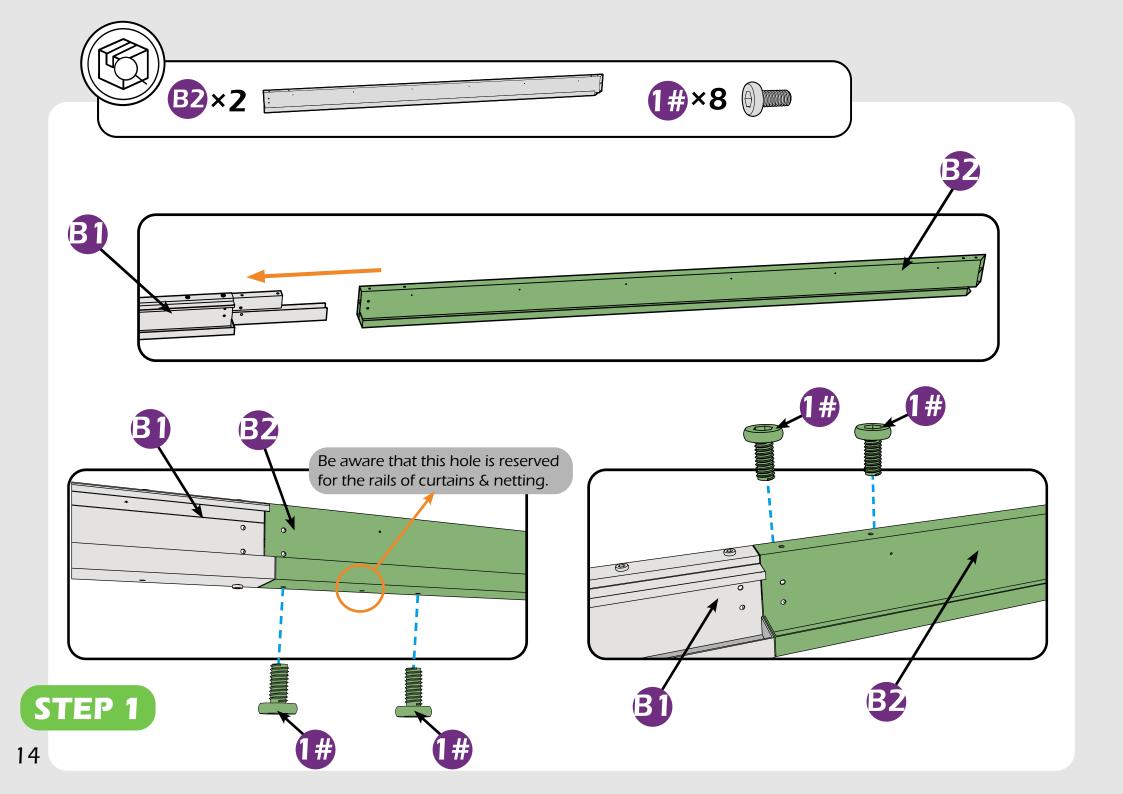

### Pre-assembly

#### **Matters needing attention**

1. Two or more people are required for assembly.

RUBBER MALLET

2. Do not fully tighten screws prior to complete assembly.