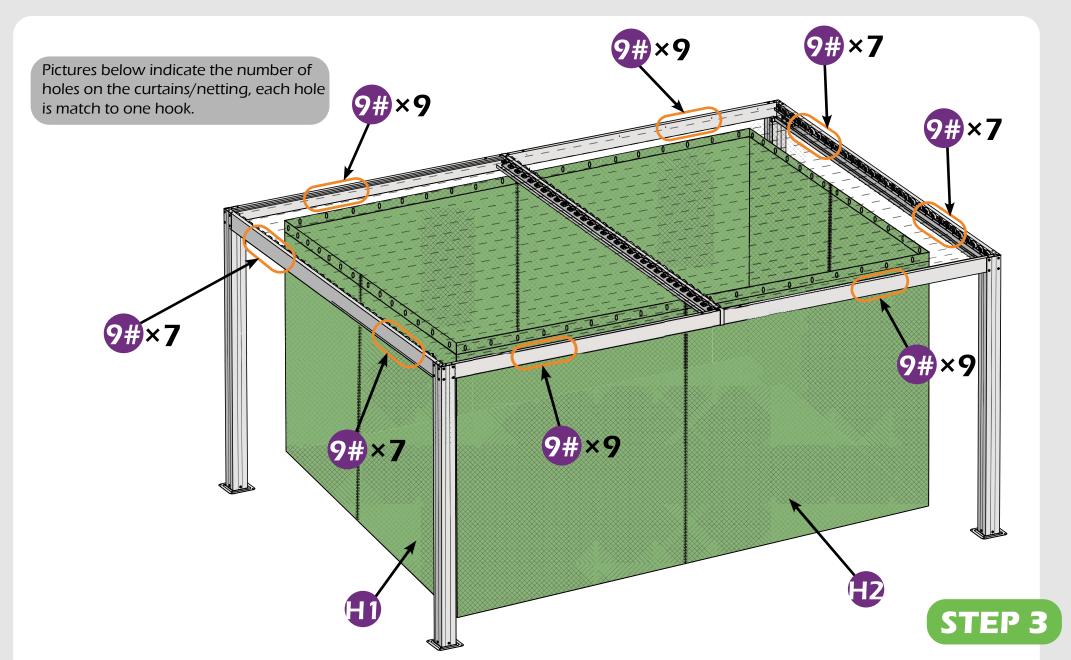

# **CHECK LIST**

The outer rail.

9#×7

9#×7

Here are two rails for curtians and netting.