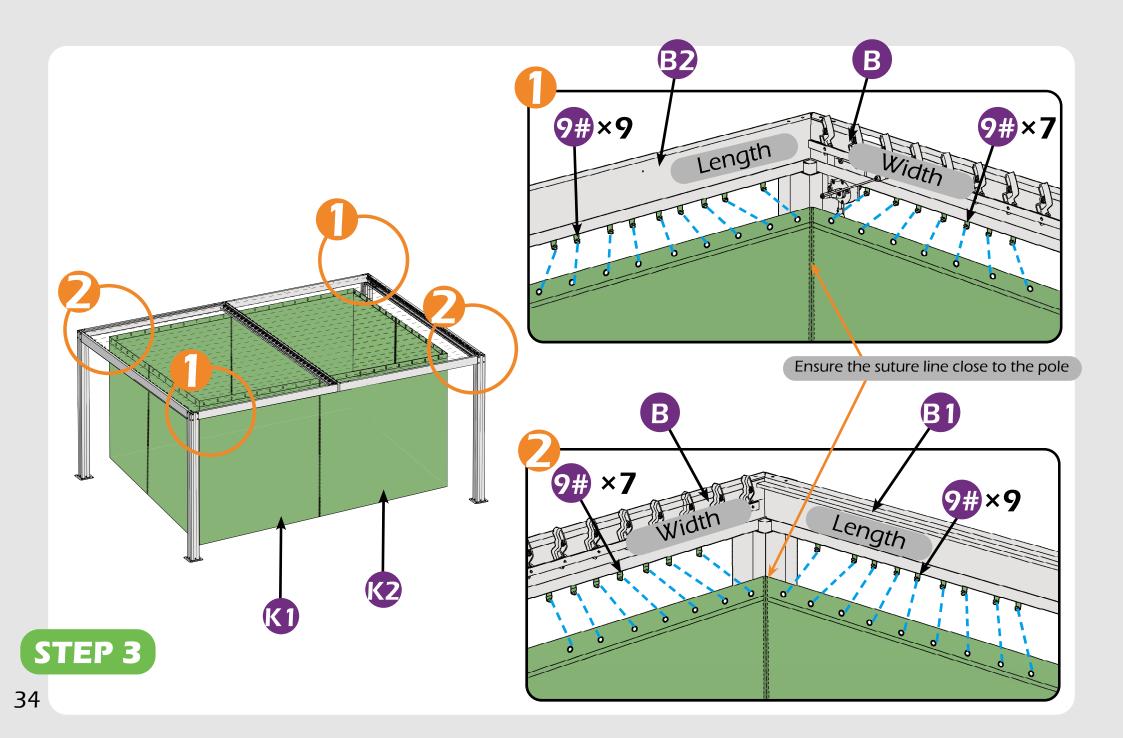

# **CHECK LIST**

The outer rail.

9#×7

9#×7

Here are two rails for curtians and netting.