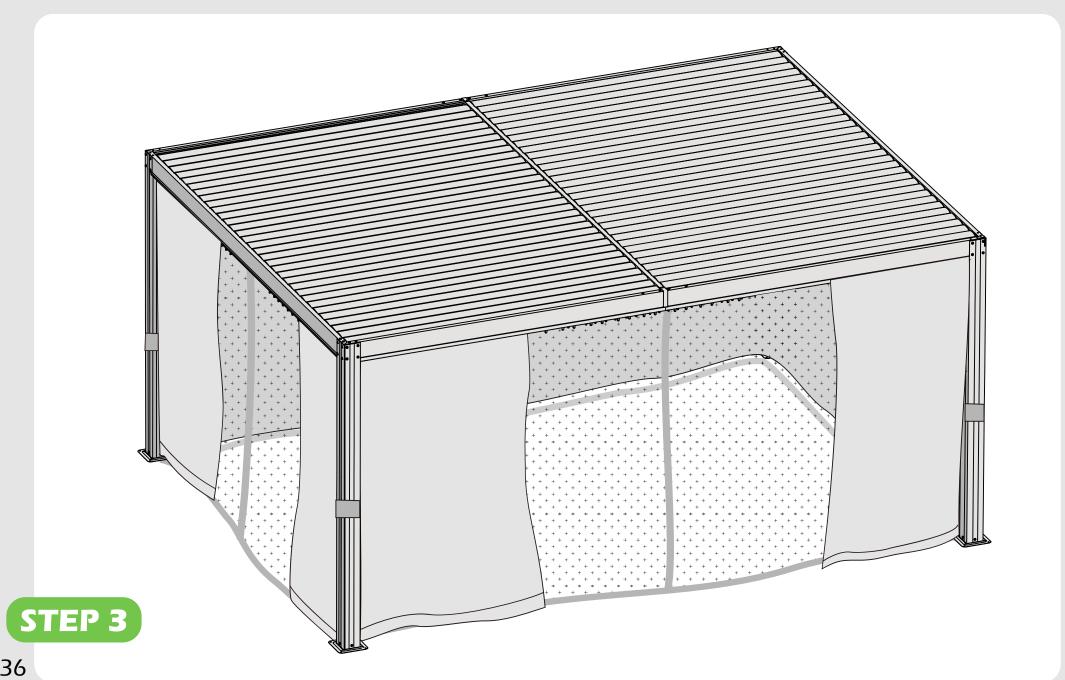

ETS DURING INSTALLATION.

### Pre-assembly

#### TOOLS THAT MAY BE REQUIRED (Not included in boxes)

\*NOTE: Tools / equipment are not shown to actual size and scale.



LEVEL



PHILLIPS SCREW







EQUIPMENT REQUIRED ( Not included in boxes )

\*NOTE: Equipment are not shown to actual size and scale.







**GLOVES** 



SAFETY GOGGLES



STEPLADDER

#### **Matters needing attention**



1. Two or more people are required for assembly.

RUBBER MALLET



2. Do not fully tighten screws prior to complete assembly.

# **MOUNTING BLUEPRINT**

Pergola 12×16









# **CHECK LIST**

































































































The outer rail.

9#×7

9#×7



Here are two rails for curtians and netting.











































# Warranty

### **Frames**

Frames constructions are warranted to be free from defects in material and worksmanship for 1 year from item purchased. Damage to frame from negligence won't be covered by this warranty.

### **Bolts & nuts**

Bolts and nuts are warranted to be free from defects in material and worksmanship for 1 year from item purchased. Damage from exposure to chemicals (including not only oils ,spills, fluids) won't be covered by this warranty.

## **Curtains & Netting**

Curtains and netting are warranted to be free from defects in material and workmanship for 1 year from item purchased. Damage from exposure to chemicals (including but not only oils, spills, fluids) won't be covered by this warranty

## **Warranty Limitation**

This warranty is for the original purchase