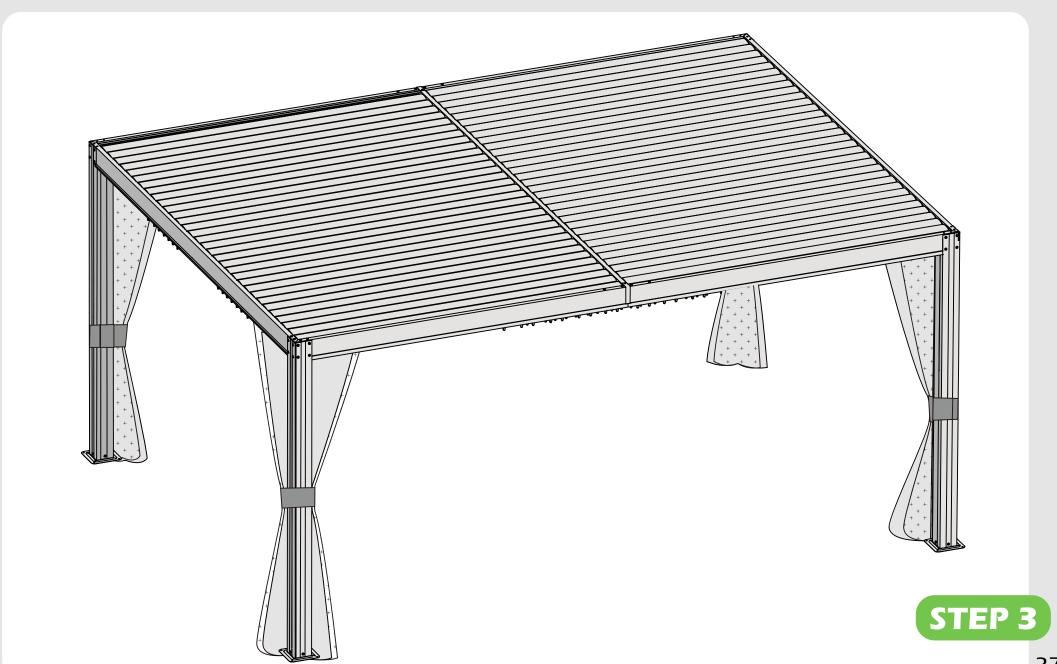

S DURING INSTALLATION.

### Pre-assembly

#### TOOLS THAT MAY BE REQUIRED (Not included in boxes)

\*NOTE: Tools / equipment are not shown to actual size and scale.



LEVEL



PHILLIPS SCREW







EQUIPMENT REQUIRED ( Not included in boxes )

\*NOTE: Equipment are not shown to actual size and scale.







**GLOVES** 



SAFETY GOGGLES



STEPLADDER

#### **Matters needing attention**



1. Two or more people are required for assembly.

RUBBER MALLET



2. Do not fully tighten screws prior to complete assembly.

# **MOUNTING BLUEPRINT**

Pergola 12×16









# **CHECK LIST**

































































































The outer rail.

9#×7

9#×7



Here are two rails for curtians and netting.











































# Warranty

### **Frames**

Frames constructions are warranted to be free from defects in material and worksmanship for 1 year from item purchased. Damage to frame from negligence won't be covered by this warranty.

### **Bolts & nuts**

Bolts and nuts are warranted to be free from defects in material and worksmanship for 1 year from item purchased. Damage from exposure to chemicals (including not only oils ,spills, fluids) won't be covered by this warranty.

## **Curtains & Netting**

Curtains and netting are warranted to be free from defects in material and workmanship for 1 year from item purchased. Damage from exposure to chemicals (including but not only oils, spills, fluids) won't be covered by this warranty

## **Warranty Limitation**

This warranty is for the original purchase or