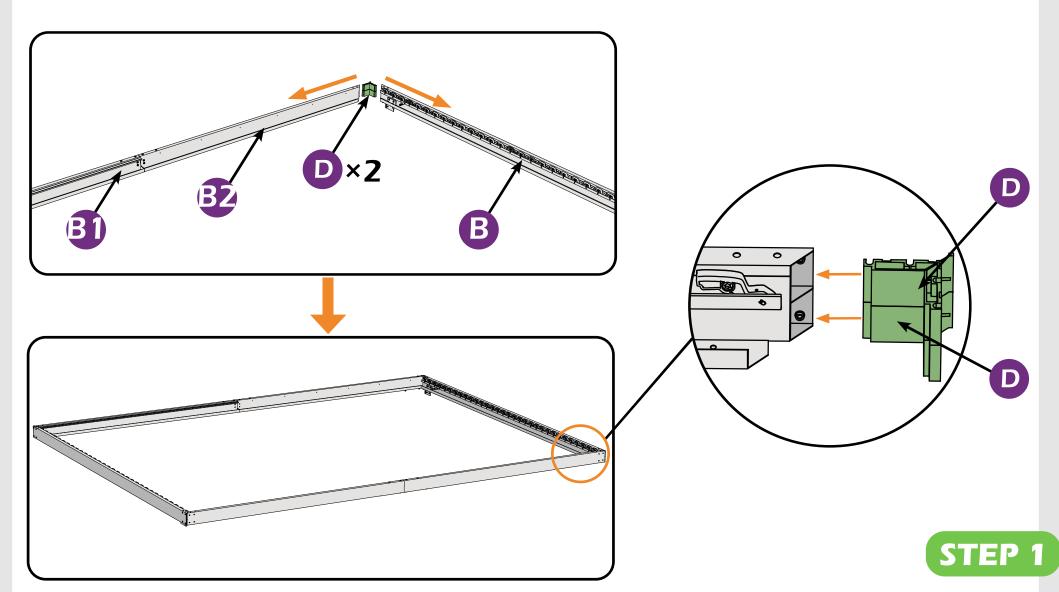

### Pre-assembly

#### **Matters needing attention**

1. Two or more people are required for assembly.

RUBBER MALLET

2. Do not fully tighten screws prior to complete assembly.