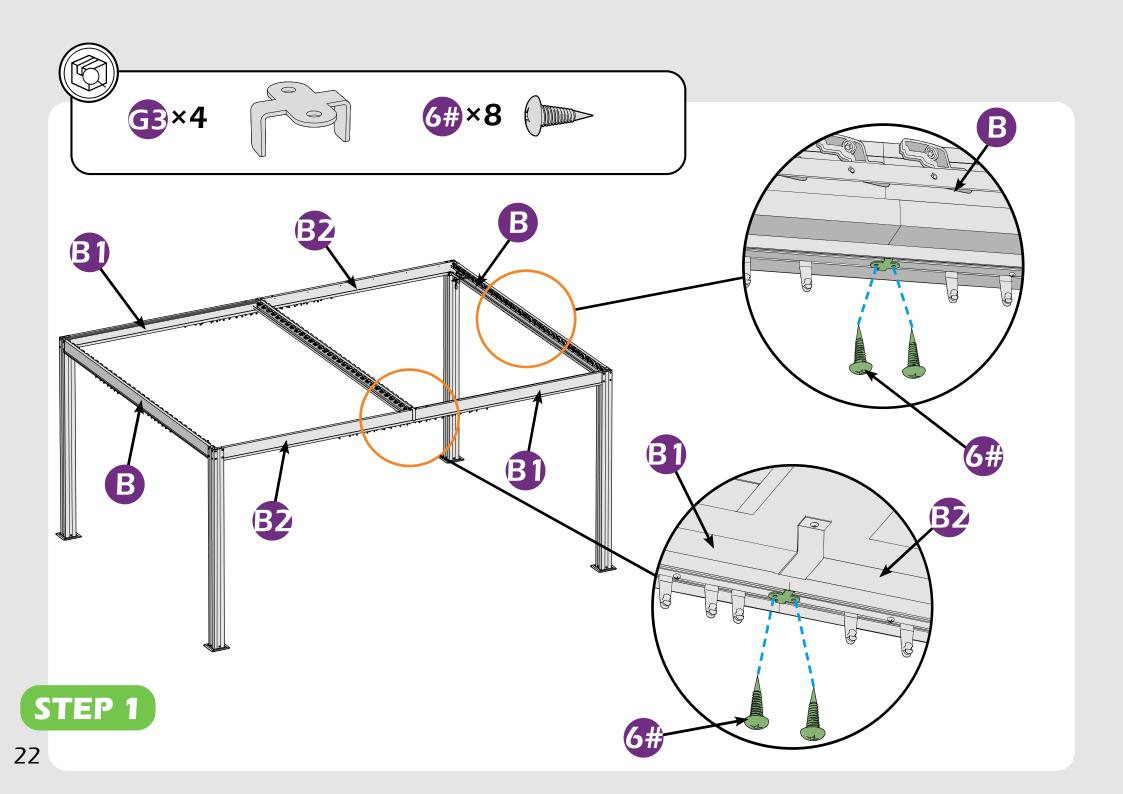

ROM CHILDREN UNDER 3 YEARS OLD and PETS DURING INSTALLATION.

### Pre-assembly

#### TOOLS THAT MAY BE REQUIRED (Not included in boxes)

\*NOTE: Tools / equipment are not shown to actual size and scale.



LEVEL



PHILLIPS SCREW







EQUIPMENT REQUIRED ( Not included in boxes )

\*NOTE: Equipment are not shown to actual size and scale.







**GLOVES** 



SAFETY GOGGLES



STEPLADDER

#### **Matters needing attention**



1. Two or more people are required for assembly.

RUBBER MALLET



2. Do not fully tighten screws prior to complete assembly.

# **MOUNTING BLUEPRINT**

Pergola 12×16









# **CHECK LIST**

































































































The outer rail.

9#×7

9#×7



Here are two rails for curtians and netting.











































# Warranty

### **Frames**

Frames constructions are warranted to be free from defects in material and worksmanship for 1 year from item purchased. Damage to frame from negligence won't be covered by this warranty.

### **Bolts & nuts**

Bolts and nuts are warranted to be free from defects in material and worksmanship for 1 year from item purchased. Damage from exposure to chemicals (including not only oils ,spills, fluids) won't be covered by this warranty.

## **Curtains & Netting**

Curtains and netting are warranted to be free from defects in material and workmanship for 1 year from item purchased. Damage from exposure to chemicals (including but not only oils, spills, fluids) won't be covered by this warranty

## **Warranty Limitation**

This wa