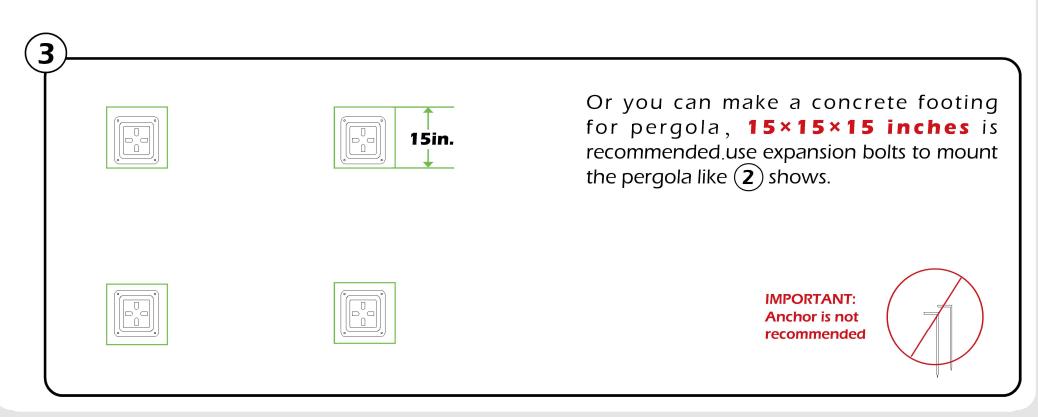

as fences, garages, the house, overhanging branches, laundry lines, or electrical wires.

## CHOKE HAZARD

THIS ITEM CONTAINS SMALL PARTS WHICH CAN BE SWALLOWED BY CHILDREN.
PLEASE KEEP IT AWAY FROM CHILDREN UNDER 3 YEARS OLD and PETS DURING INSTALLATION.

### Pre-assembly

#### TOOLS THAT MAY BE REQUIRED (Not included in boxes)

\*NOTE: Tools / equipment are not shown to actual size and scale.



LEVEL



PHILLIPS SCREW







EQUIPMENT REQUIRED ( Not included in boxes )

\*NOTE: Equipment are not shown to actual size and scale.







**GLOVES** 



SAFETY GOGGLES



STEPLADDER

#### **Matters needing attention**



1. Two or more people are required for assembly.

RUBBER MALLET



2. Do not fully tighten screws prior to complete assembly.

# **MOUNTING BLUEPRINT**

Pergola 12×16









# **CHECK LIST**

































































































The outer rail.

9#×7

9#×7



Here are two rails for curtians and netting.











































# Warranty

### **Frames**

Frames constructions are warranted to be free from defects in material and worksmanship for 1 year from item purchased. Damage to frame from negligence won't be covered by this warranty.

### **Bolts & nuts**

Bolts and nuts are warranted to be free from defects in material and worksmanship for 1 year from item purchased. Damage from exposure to chemicals (including not only oils ,spills, fluids) won't be covered by this warranty.

## **Curtains & Netting**

Curtains and netting are warranted to be free from defects in material and