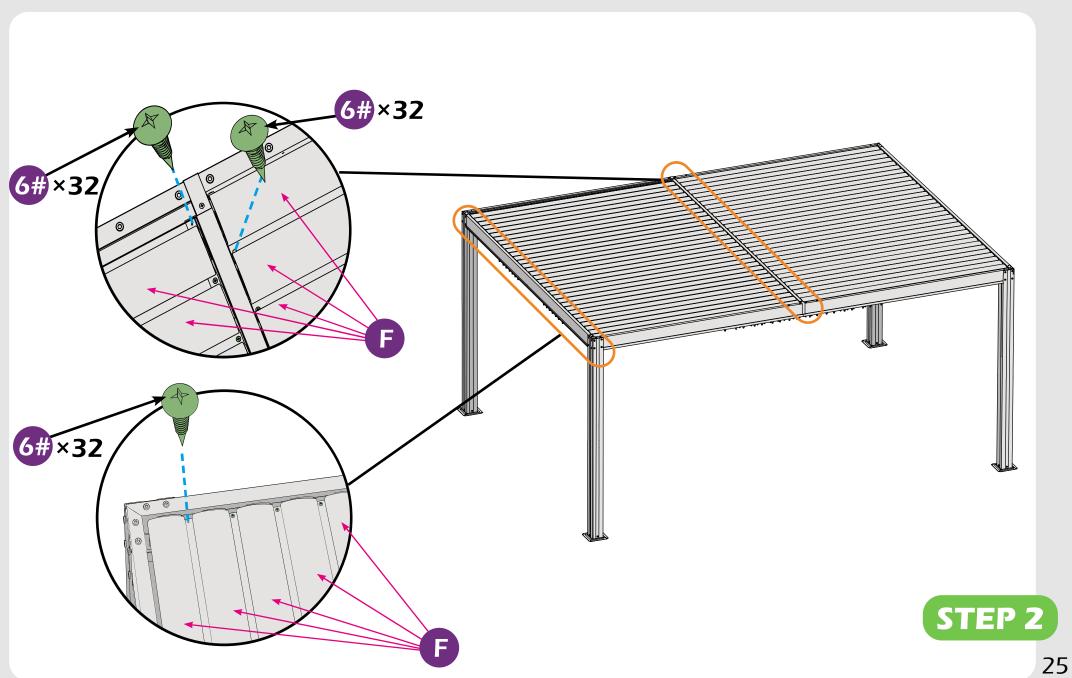

#### **Matters needing attention**

1. Two or more people are required for assembly.

RUBBER MALLET

2. Do not fully tighten screws prior to complete assembly.