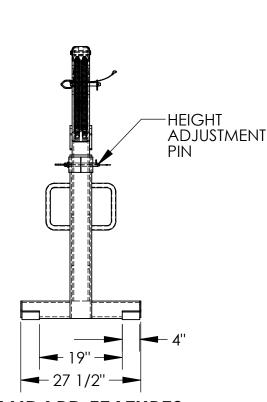

STANDARD FEATURES

MODEL NUMBER IS OLF-4-42 MAX CAPACITY IS 4,000 LBS ADJUSTABLE CLEARANCE HEIGHT IS 38 3/4", 50 1/2", AND 62 1/4" OVERALL HEIGHT ADJUSTS TO 62 9/16", 74 5/16", AND 86 1/16" FORKS ARE FIXED/ NON ADJUSTABLE FORK SIZE IS 2" H X 4" W USABLE FORK LENGTH IS 43 1/8" OVERALL WIDTH IS 27 1/2" OVERALL LENGTH IS 48 1/8" DURABLE LIQUID PAINT BLUE FINISH