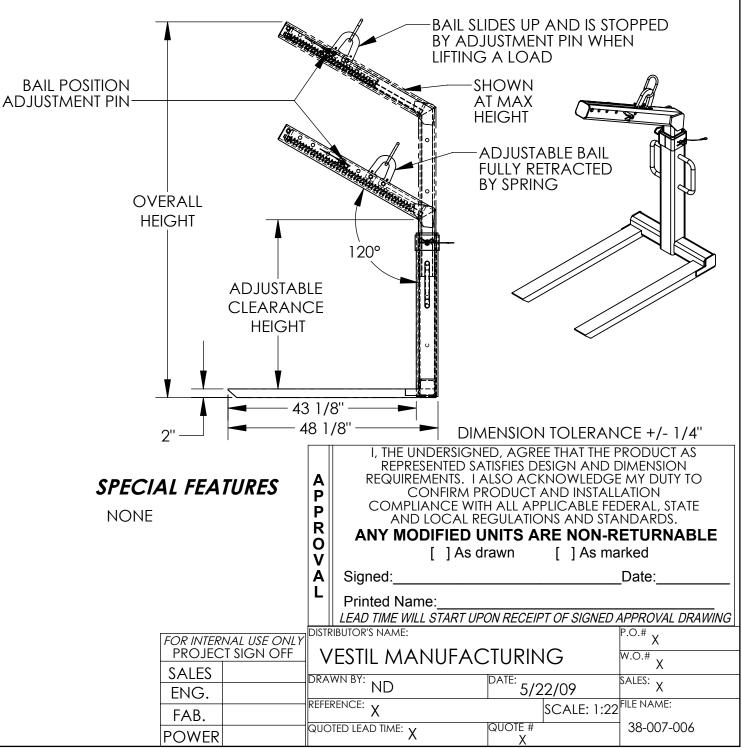

STANDARD FEATURES

MODEL NUMBER IS OLF-4-42 MAX CAPACITY IS 4,000 LBS ADJUSTABLE CLEARANCE HEIGHT IS 38 3/4", 50 1/2", AND 62 1/4" OVERALL HEIGHT ADJUSTS TO 62 9/16", 74 5/16", AND 86 1/16" FORKS ARE FIXED/ NON ADJUSTABLE FORK SIZE IS 2" H X 4" W USABLE FORK LENGTH IS 43 1/8" OVERALL WIDTH IS 27 1/2" OVERALL LENGTH IS 48 1/8" DURABLE LIQUID PAINT BLUE FINISH